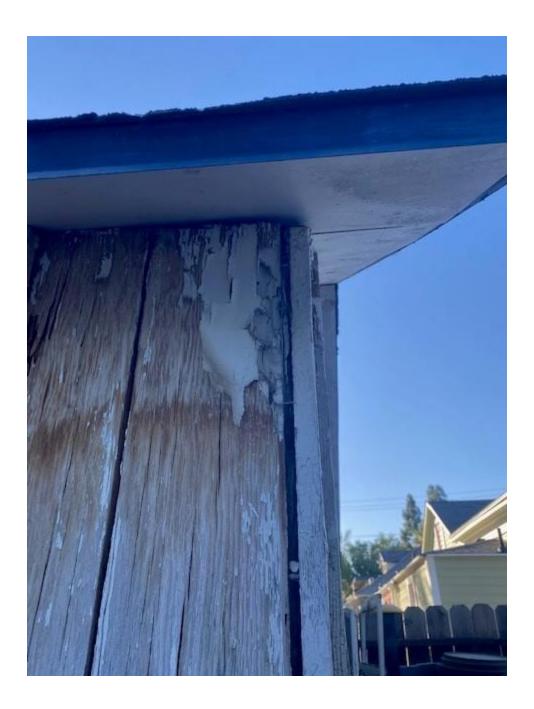

Item 4.1 - Staff is providing the DRC with a photo appendix that provides detail photographs of the conditions of the shed for the DRC's review and assessment of the structural integrity. Also, staff is providing a site plan with dimensions of the rear yard.

### Design Review No. 5116-23

Please note: These photographs are detailed photos to provide additional context in addition to the general shots of the shed in Attachment 10 of the staff report.

LONE MTN, IRVINE, CA 92602 805.704.6201 design-aha.com