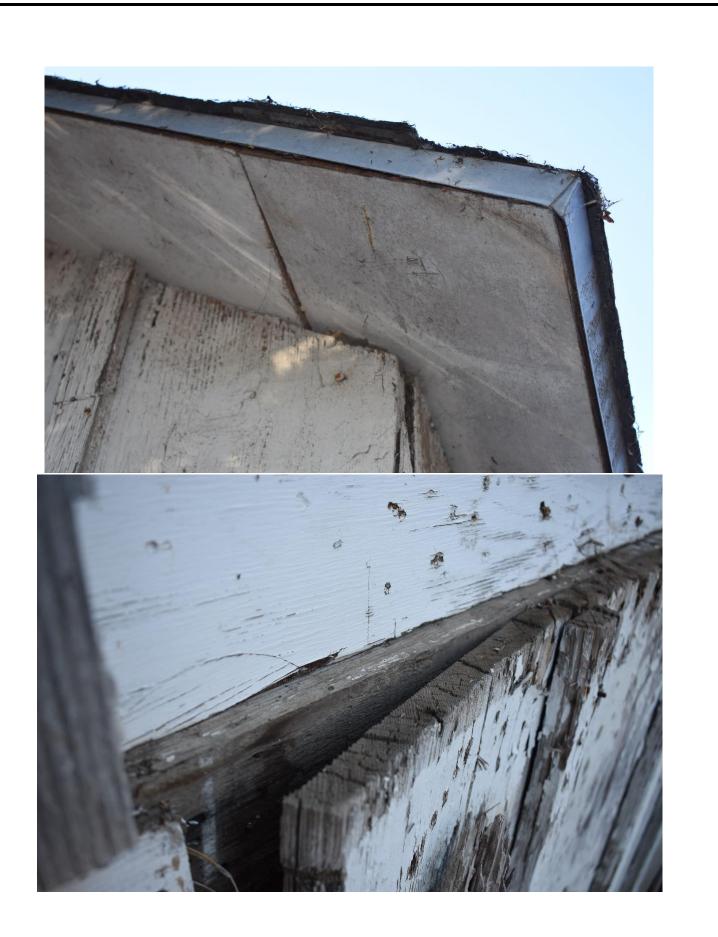

Item 4.1 - Staff is providing the DRC with a photo appendix that provides detail photographs of the conditions of the shed for the DRC's review and assessment of the structural integrity. Also, staff is providing a site plan with dimensions of the rear yard.

### Design Review No. 5116-23

Please note: These photographs are detailed photos to provide additional context in addition to the general shots of the shed in Attachment 10 of the staff report.

LONE MTN, IRVINE, CA 92602 805.704.6201 design-aha.com