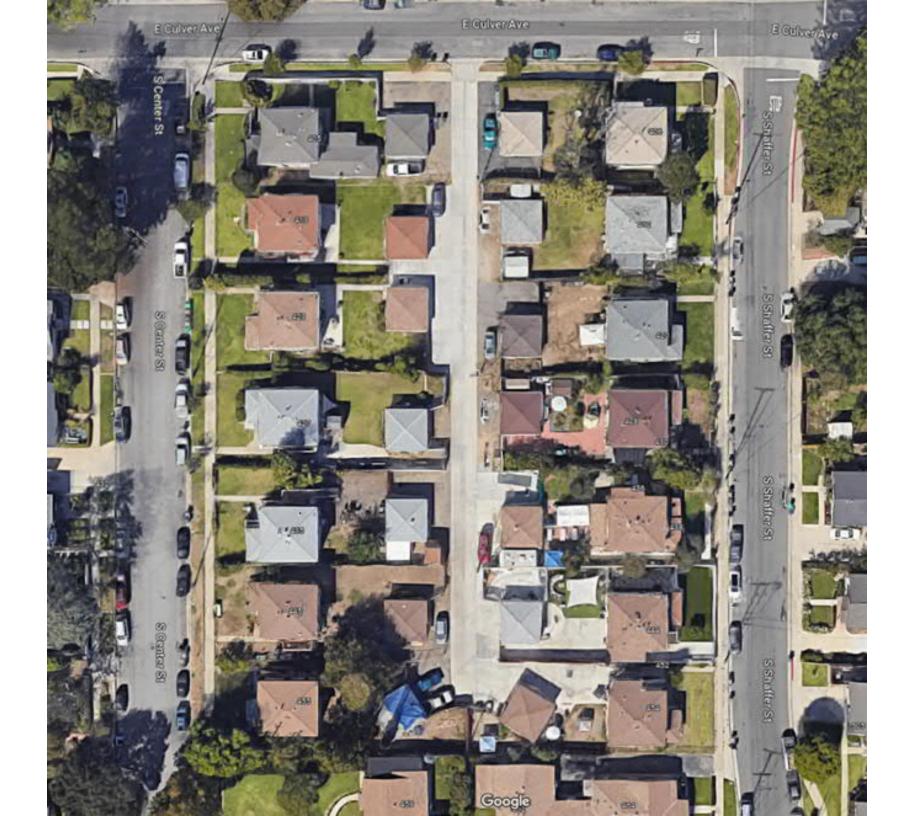

Item 4.2 - In addition, staff is providing the DRC with a current aerial image of the postwar development duplex units surrounding 413/415 S. Center Street.

#### Attachment:

- 1. 230 E. Palmyra Shed Conditions Photo Appendix
- 2. 230 E. Palmyra Rear Site Dimensions
- 3. Aerial View of 413-415 S. Center Street