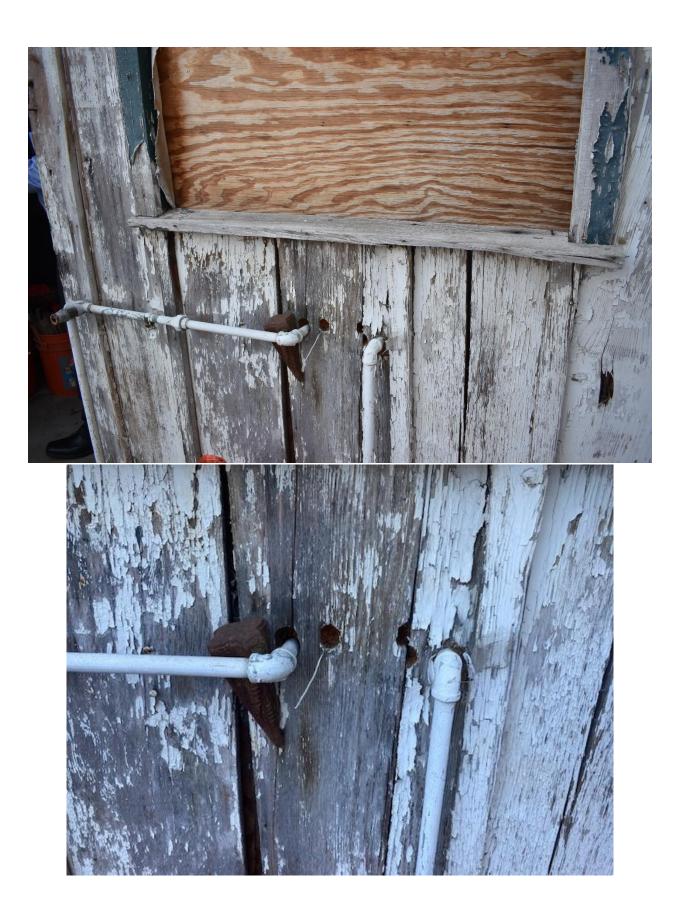

Item 4.1 - Staff is providing the DRC with a photo appendix that provides detail photographs of the conditions of the shed for the DRC's review and assessment of the structural integrity. Also, staff is providing a site plan with dimensions of the rear yard.

### Design Review No. 5116-23

Please note: These photographs are detailed photos to provide additional context in addition to the general shots of the shed in Attachment 10 of the staff report.

LONE MTN, IRVINE, CA 92602 805.704.6201 design-aha.com