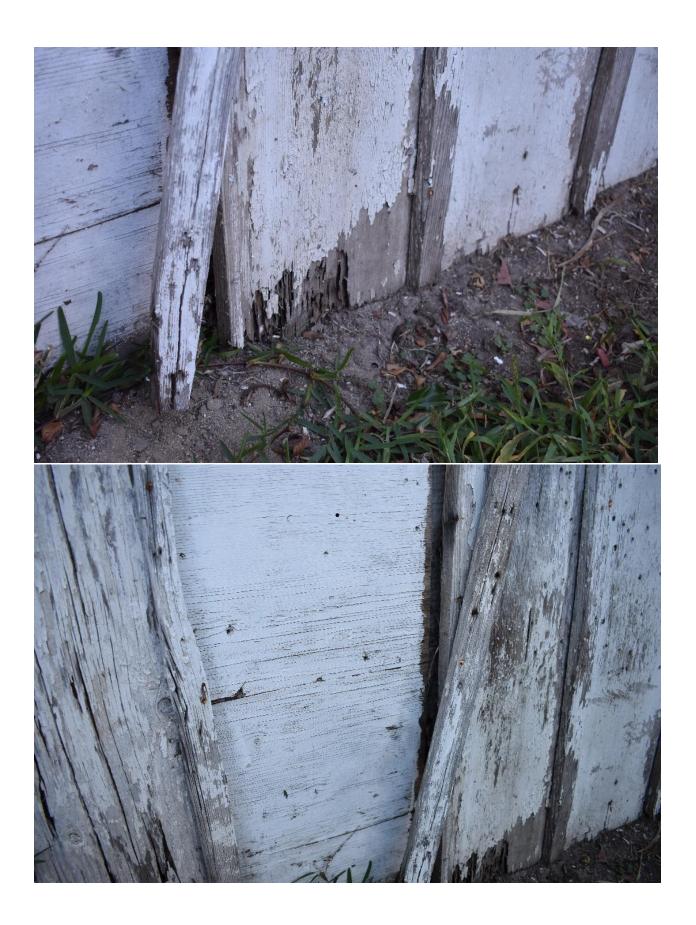

Item 4.1 - Staff is providing the DRC with a photo appendix that provides detail photographs of the conditions of the shed for the DRC's review and assessment of the structural integrity. Also, staff is providing a site plan with dimensions of the rear yard.

### Design Review No. 5116-23

Please note: These photographs are detailed photos to provide additional context in addition to the general shots of the shed in Attachment 10 of the staff report.

LONE MTN, IRVINE, CA 92602 805.704.6201 design-aha.com