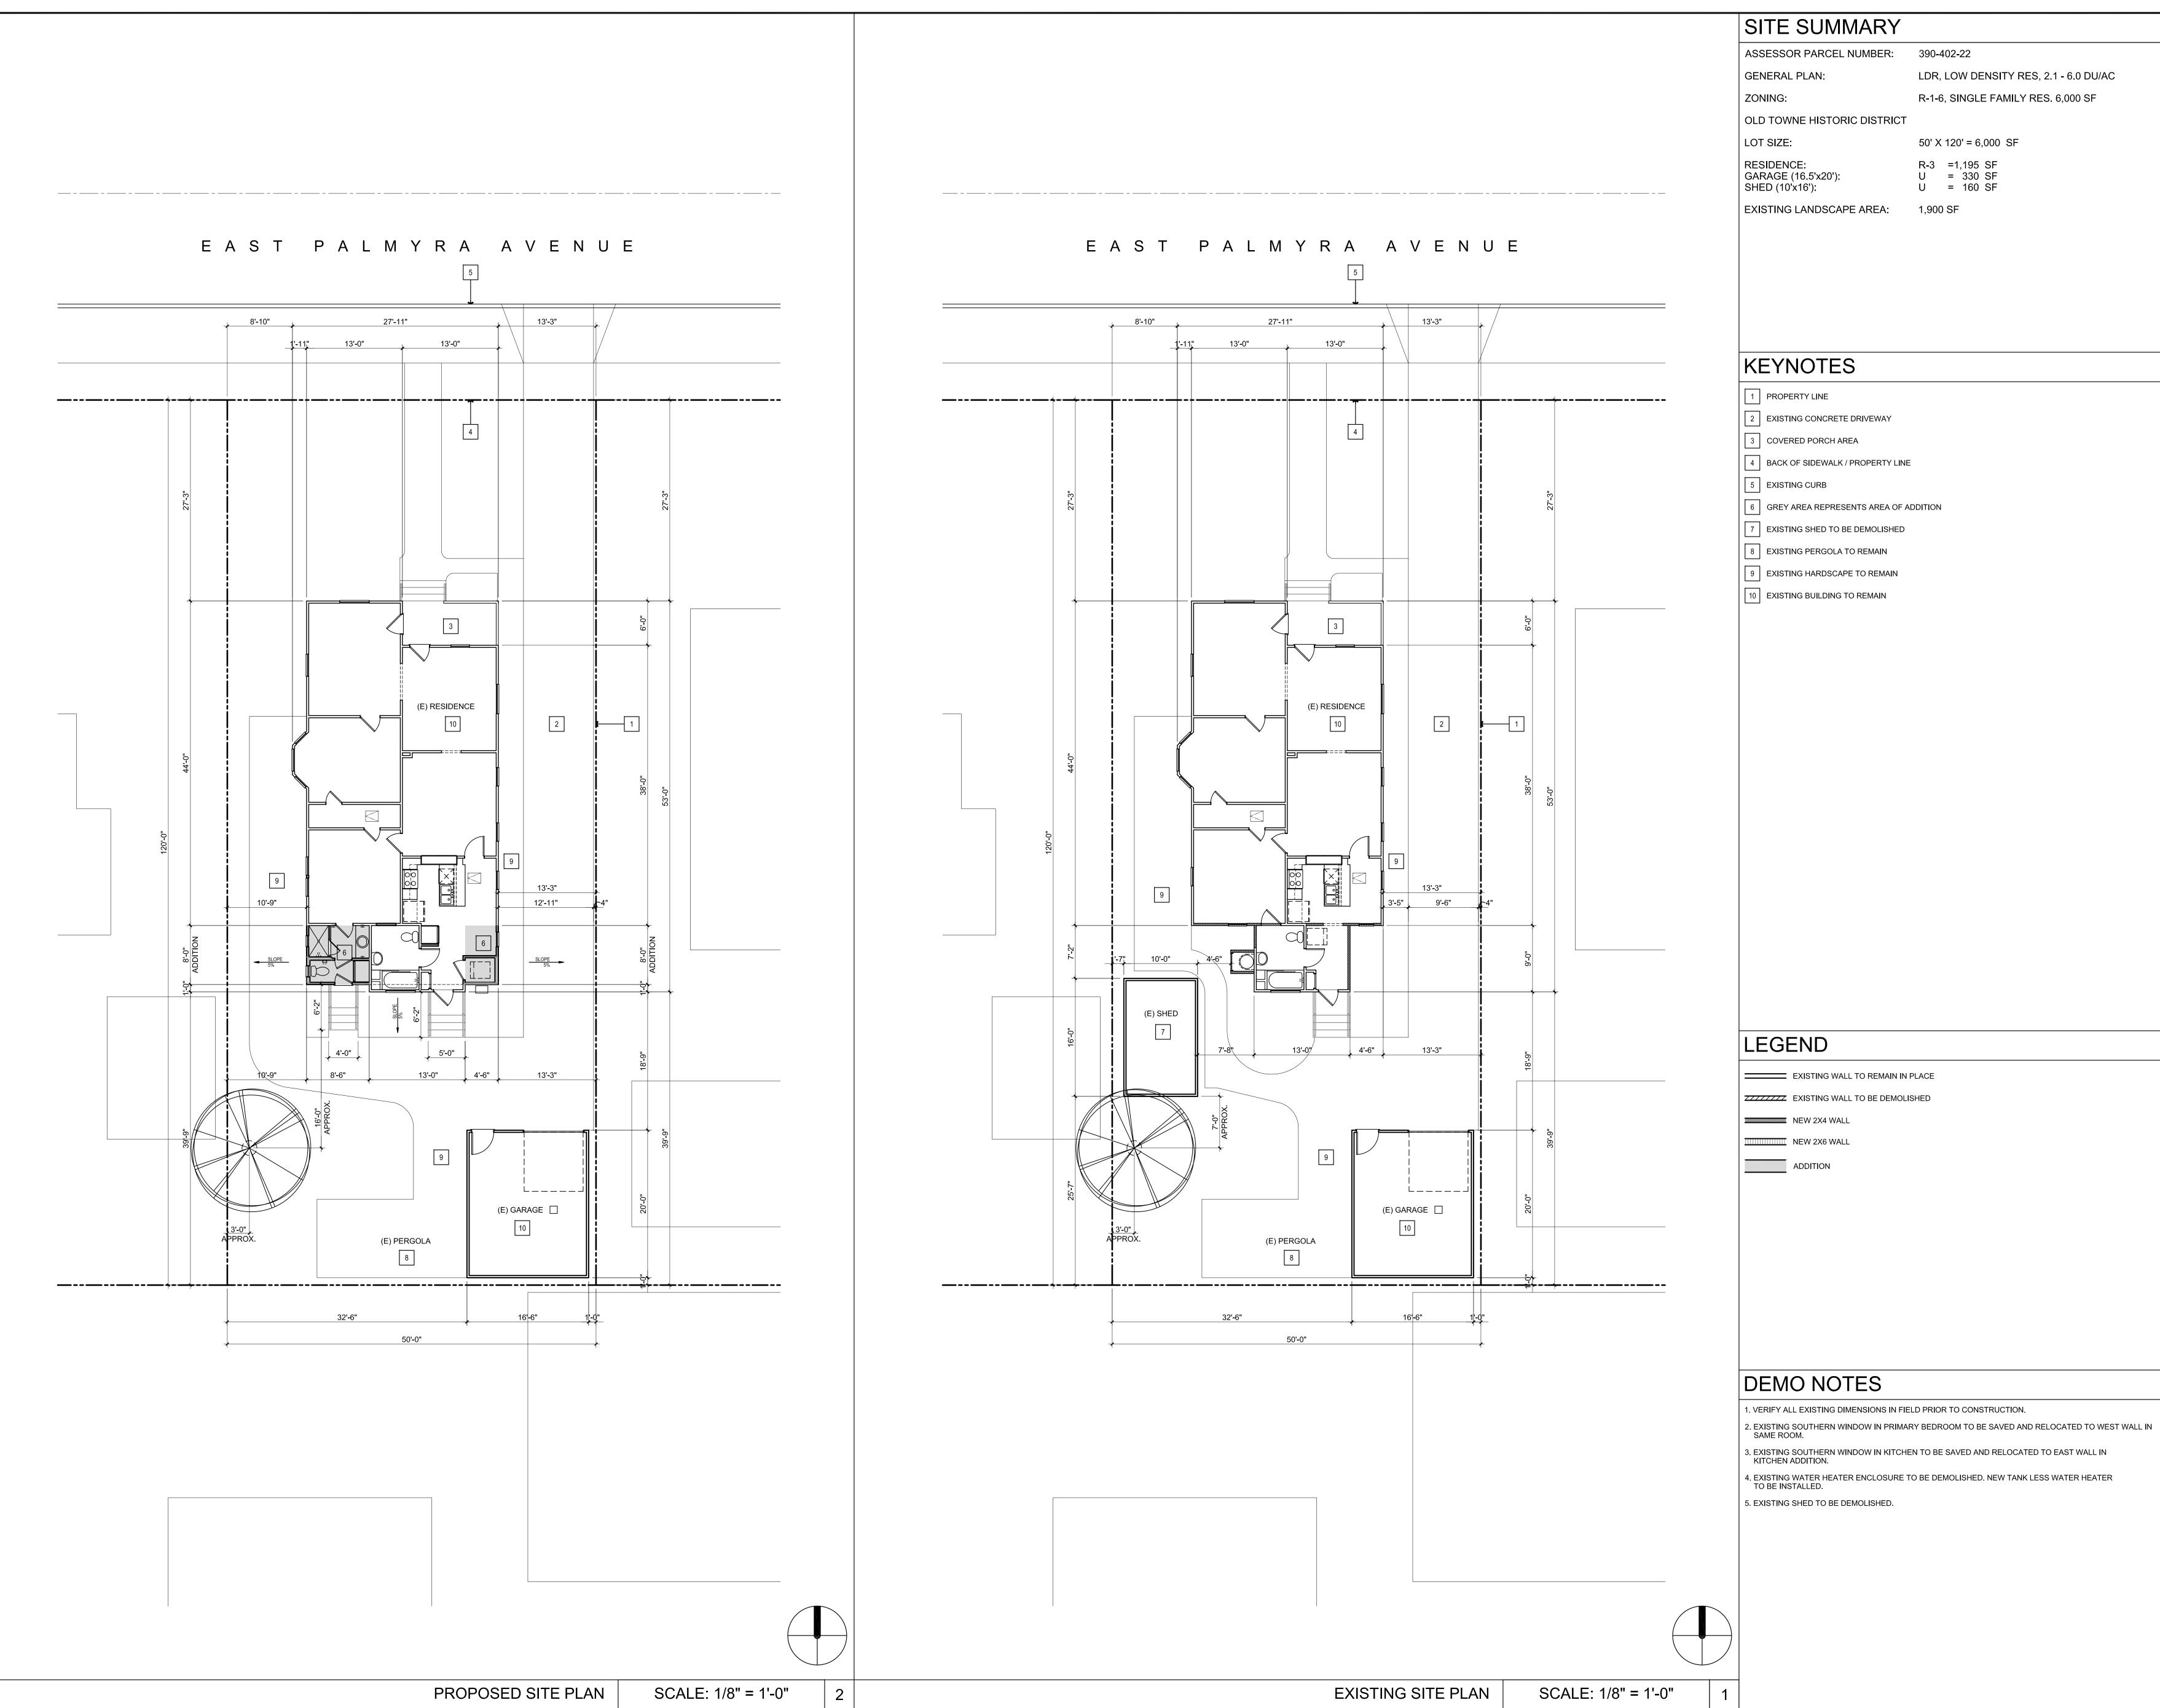

Item 4.1 - Staff is providing the DRC with a photo appendix that provides detail photographs of the conditions of the shed for the DRC's review and assessment of the structural integrity. Also, staff is providing a site plan with dimensions of the rear yard.