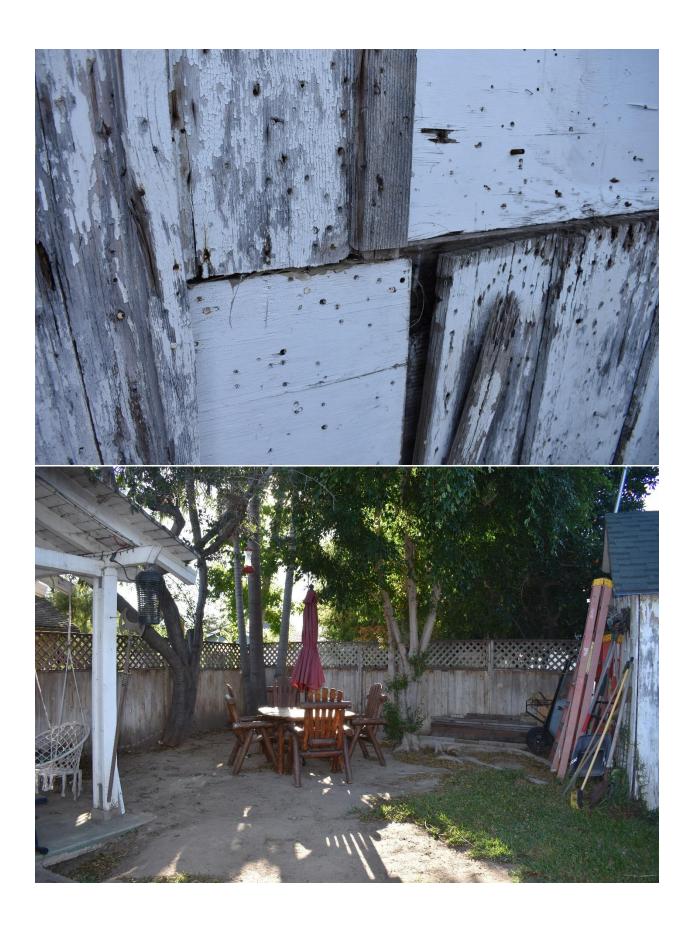

Item 4.1 - Staff is providing the DRC with a photo appendix that provides detail photographs of the conditions of the shed for the DRC's review and assessment of the structural integrity. Also, staff is providing a site plan with dimensions of the rear yard.

### Design Review No. 5116-23

Please note: These photographs are detailed photos to provide additional context in addition to the general shots of the shed in Attachment 10 of the staff report.

LONE MTN, IRVINE, CA 92602 805.704.6201 design-aha.com