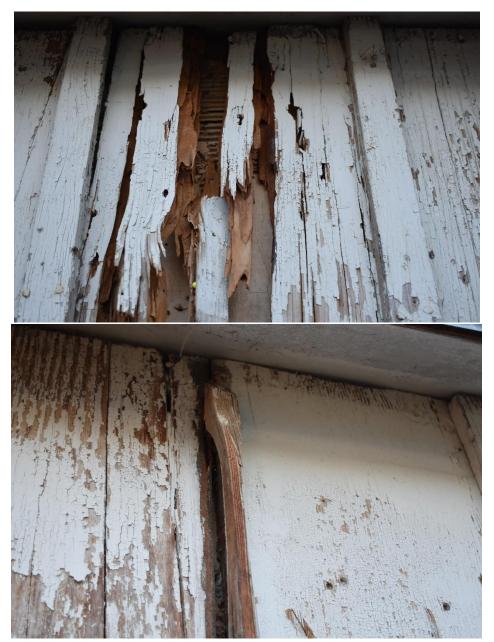

Item 4.1 - Staff is providing the DRC with a photo appendix that provides detail photographs of the conditions of the shed for the DRC's review and assessment of the structural integrity. Also, staff is providing a site plan with dimensions of the rear yard.

### Design Review No. 5116-23

Please note: These photographs are detailed photos to provide additional context in addition to the general shots of the shed in Attachment 10 of the staff report.

LONE MTN, IRVINE, CA 92602 805.704.6201 design-aha.com