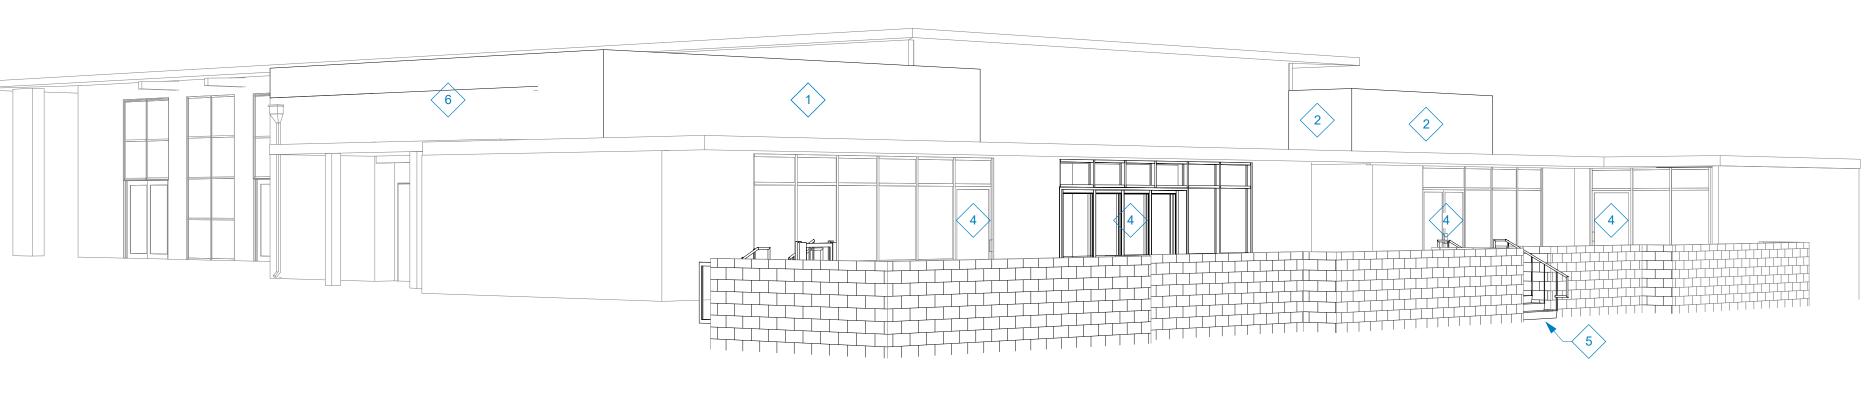

## 6. **PROJECT DESCRIPTION**

The applicant proposes a 5,000 sq ft restaurant, Fellows Hall, with a State of California Department of Alcoholic Beverage Control (ABC) Type 47 License (On-Sale General - Eating Place). The restaurant includes a total of 210 seats with two outdoor seating areas (Attachment 3). The patio area along N. Orange Street, providing 72 seats, will be raised to the same elevation as the finished floor of the building, which is approximately two feet from the sidewalk elevation, and will be enclosed by an existing solid wall abutting the sidewalk (Attachment 4). The other outdoor seating area is located at the rear of the site (northeast corner) with 36 seats and enclosed by building walls and fixed railing. The applicant's letter of explanation is included with the following proposed hours of operation (Attachment 5):