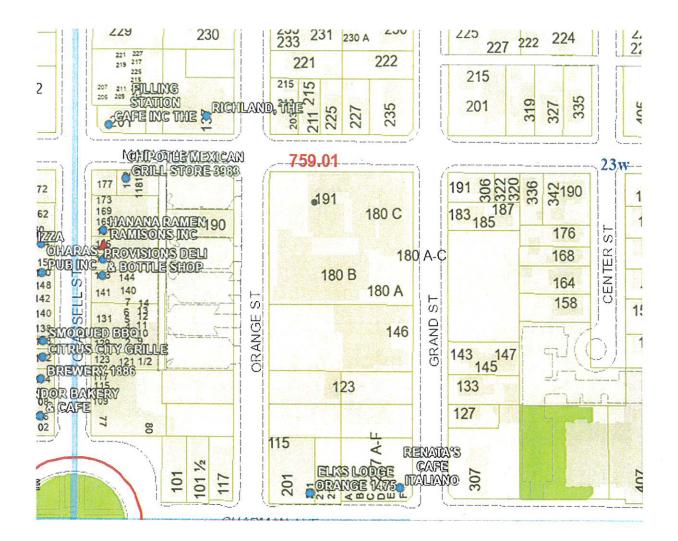

## 5. PROJECT BACKGROUND

In 2020, First Presbyterian Church or Orange filed an application for a Tentative Parcel Map to create two new parcels totaling 9,358 sq ft and 40,451 sq ft at the existing church campus. The 40,451 sq ft parcel contains the project site (formerly the preschool), a chapel, and a sanctuary building (Attachment 2).

There are 20 other establishments selling alcoholic beverages within the vicinity (600-foot radius) of the subject property. Other sensitive receptors within the vicinity include single-family and multi-family residences, and two churches (see Attachment 6). Below is a list of sensitive receptors identified within the vicinity of the subject property as outlined by Orange Municipal Code Section 17.30.040:

| Establishment Name                                           | Address                      | Distance to Project Site |
|--------------------------------------------------------------|------------------------------|--------------------------|
| Single-Family Dwellings                                      | E. Maple Ave. & N. Grand St. | 50 - 600 feet            |
| Multi-Family Dwellings<br>(2 <sup>nd</sup> story apartments) | Plaza Square                 | 300 feet                 |
| First Presbyterian<br>Church of Orange                       | 180 N. Grand St.             | 0 feet                   |
| Son Light Church                                             | 172 N. Glassell St.          | 600 feet                 |

Census Tract Concentration:

The business is located within Census Tract 759.01. This Census Tract is considered overconcentrated with On-Sale and Off-Sale Licenses.

| Alcohol Licenses in Census Tract 760.01 |         |          |
|-----------------------------------------|---------|----------|
| License Type                            | Allowed | Existing |
| On-Sale Licenses                        | 5       | 19       |
| Off-Sale Licenses                       | 2       | 4        |

Census Tract Concentration:

The business is located within Census Tract 759.01. This Census Tract is considered overconcentrated with On-Sale and Off-Sale Licenses.

| Alcohol Licenses in Census Tract 760.01 |         |          |  |  |
|-----------------------------------------|---------|----------|--|--|
| License Type                            | Allowed | Existing |  |  |
| On-Sale Licenses                        | 5       | 19       |  |  |
| Off-Sale Licenses                       | 2       | 4        |  |  |