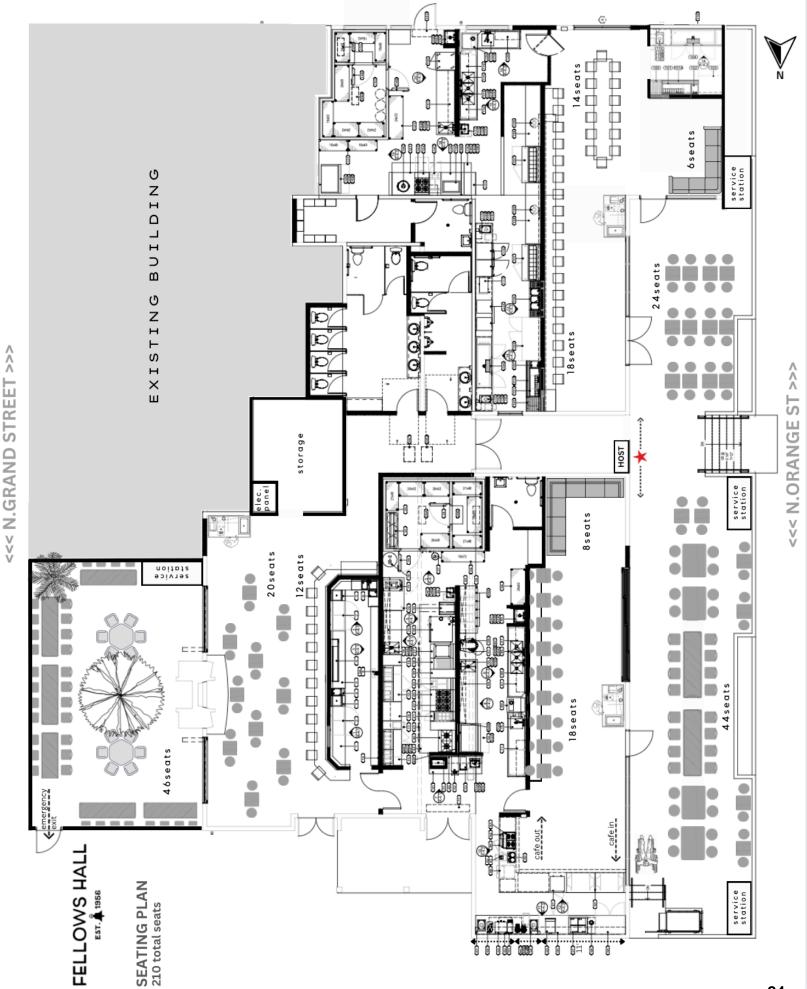

## 6. **PROJECT DESCRIPTION**

The applicant proposes a 5,000 sq ft restaurant, Fellows Hall, with a State of California Department of Alcoholic Beverage Control (ABC) Type 47 License (On-Sale General - Eating Place). The restaurant includes a total of 210 seats with two outdoor seating areas (Attachment 3). The patio area along N. Orange Street, providing 72 seats, will be raised to the same elevation as the finished floor of the building, which is approximately two feet from the sidewalk elevation, and will be enclosed by an existing solid wall abutting the sidewalk (Attachment 4). The other outdoor seating area is located at the rear of the site (northeast corner) with 36 seats and enclosed by building walls and fixed railing. The applicant's letter of explanation is included with the following proposed hours of operation (Attachment 5):

Beer, Wine and Alcohol will be ordered from the food counter and dedicated bars. Food and drinks will be delivered to the tables by **ServSafe** and **LEAD certified** staff. A floorplan is attached as **Exhibit A** with the location of seats, tables, service areas and entries and exits. Consumption and service will also be provided on the existing enclosed patios. We will follow all ABC protocols required by law.