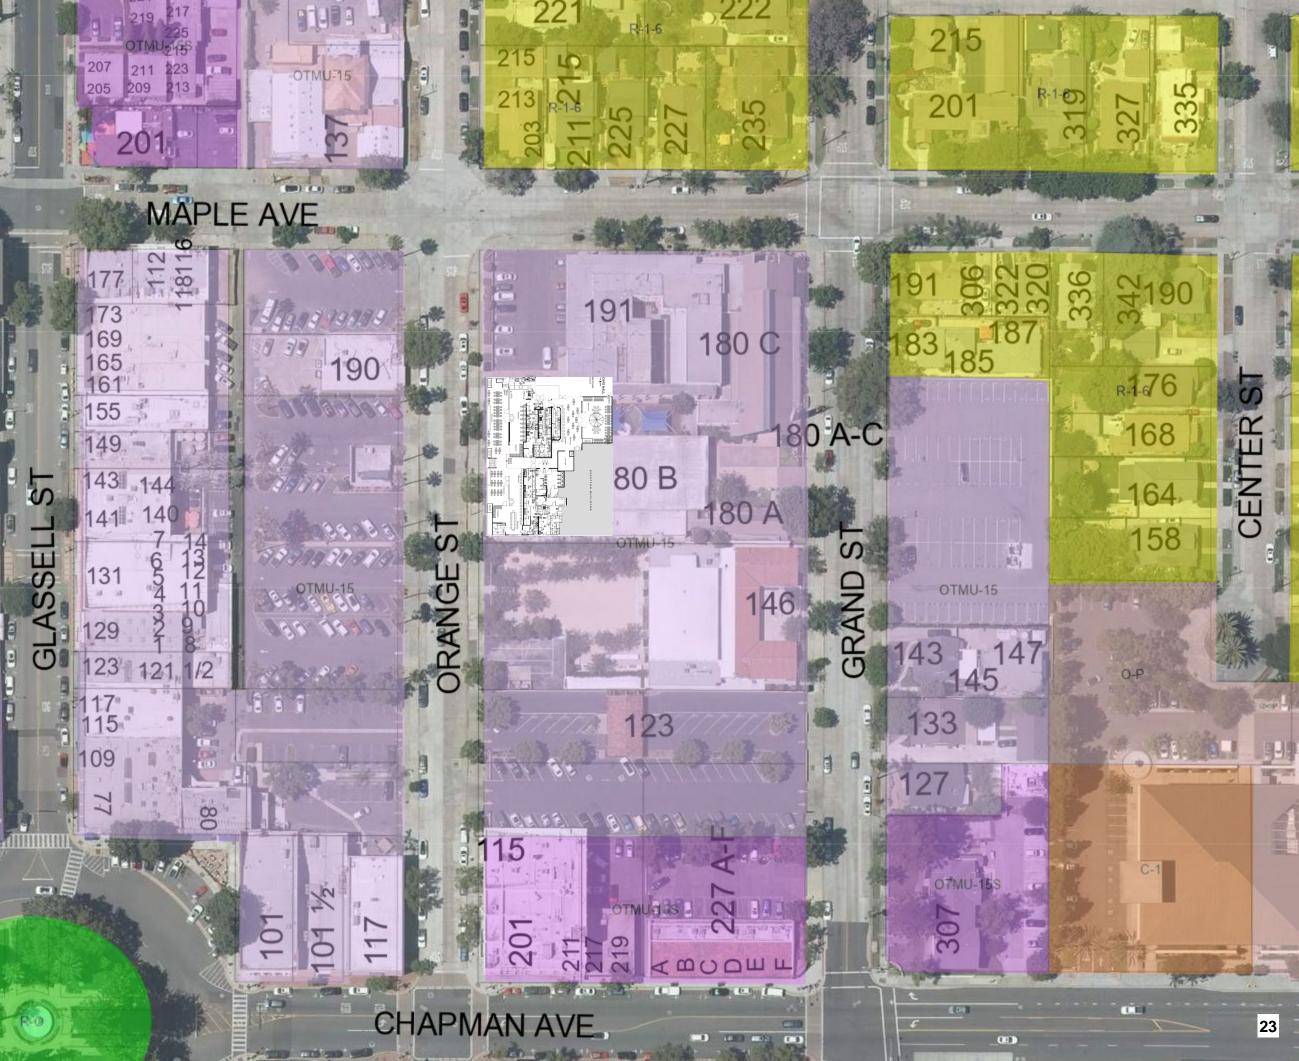

## 5. PROJECT BACKGROUND

In 2020, First Presbyterian Church or Orange filed an application for a Tentative Parcel Map to create two new parcels totaling 9,358 sq ft and 40,451 sq ft at the existing church campus. The 40,451 sq ft parcel contains the project site (formerly the preschool), a chapel, and a sanctuary building (Attachment 2).

| Applicant:     | 191 Retail, LLC dba Fellows Hall    |
|----------------|-------------------------------------|
| Property Owner | First Presbyterian Church of Orange |

Item #: 3.1.

| Property Location                                     | 180 N. Grand Street                                                                                                                                                                                                                                                                                   |
|-------------------------------------------------------|-------------------------------------------------------------------------------------------------------------------------------------------------------------------------------------------------------------------------------------------------------------------------------------------------------|
| Existing General Plan Land Use<br>Element Designation | Old Towne Mixed Use 15, 0.5 - 1.0 FAR (OTMIX-15)                                                                                                                                                                                                                                                      |
| Existing Zoning Classification                        | Old Towne Mixed Use-15 (OTMU-15)                                                                                                                                                                                                                                                                      |
| Old Towne                                             | Yes                                                                                                                                                                                                                                                                                                   |
| Specific Plan/PC                                      | N/A                                                                                                                                                                                                                                                                                                   |
| Site Size                                             | Parcel: 40,451 sq ft Tenant Space: 5,000 sq ft                                                                                                                                                                                                                                                        |
| Circulation                                           | Primary access to the property is from N. Orange Street and E. Maple<br>Avenue.                                                                                                                                                                                                                       |
| Existing Conditions                                   | The site is located on the east side of N. Orange Street, immediately<br>south of the former first Presbyterian Christian education center<br>(currently under construction). The proposed tenant space for the<br>restaurant is the former First Presbyterian pre-school facility.                   |
| Surrounding Land Uses and<br>Zoning                   | <u>North:</u> Office/Restaurant (under construction) (OTMU-15) <u>South:</u> Event<br>Center (Grand Gimeno) (OTMU-15) <u>East:</u> Existing Church (First<br>Presbyterian Church of Orange (OTMU-15) <u>West:</u> Existing office<br>building (Architects Orange) and a surface parking lot (OTMU-15) |
| Previous<br>Applications/Entitlements                 | Tentative Parcel Map 0015 for the creation of two new parcels totaling 0.51 acres and 0.93 acres at an existing church campus.                                                                                                                                                                        |

There are 20 other establishments selling alcoholic beverages within the vicinity (600-foot radius) of the subject property. Other sensitive receptors within the vicinity include single-family and multi-family residences, and two churches (see Attachment 6). Below is a list of sensitive receptors identified within the vicinity of the subject property as outlined by Orange Municipal Code Section 17.30.040:

| Establishment Name                                           | Address                      | Distance to Project Site |
|--------------------------------------------------------------|------------------------------|--------------------------|
| Single-Family Dwellings                                      | E. Maple Ave. & N. Grand St. | 50 - 600 feet            |
| Multi-Family Dwellings<br>(2 <sup>nd</sup> story apartments) | Plaza Square                 | 300 feet                 |
| First Presbyterian<br>Church of Orange                       | 180 N. Grand St.             | 0 feet                   |
| Son Light Church                                             | 172 N. Glassell St.          | 600 feet                 |