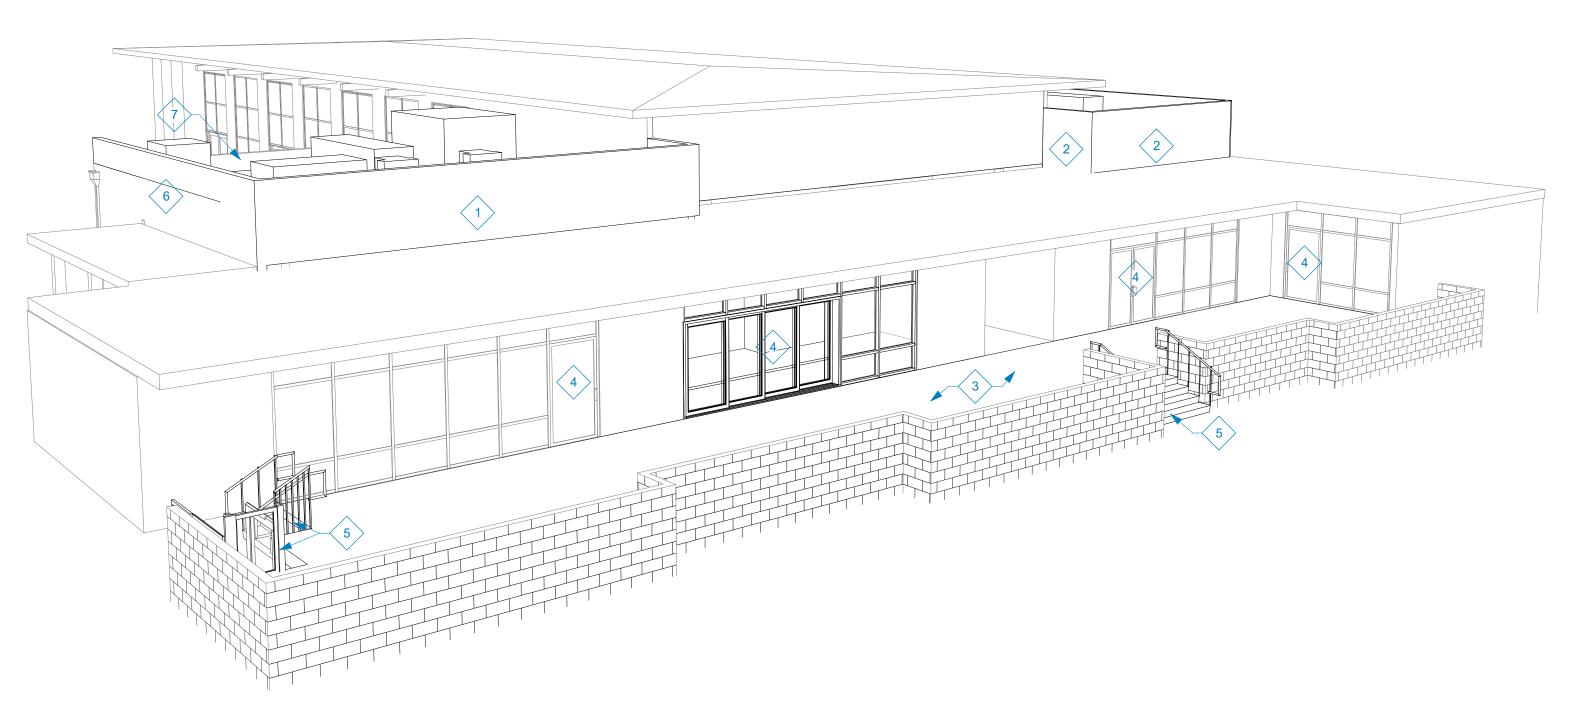

## 6. **PROJECT DESCRIPTION**

The applicant proposes a 5,000 sq ft restaurant, Fellows Hall, with a State of California Department of Alcoholic Beverage Control (ABC) Type 47 License (On-Sale General - Eating Place). The restaurant includes a total of 210 seats with two outdoor seating areas (Attachment 3). The patio area along N. Orange Street, providing 72 seats, will be raised to the same elevation as the finished floor of the building, which is approximately two feet from the sidewalk elevation, and will be enclosed by an existing solid wall abutting the sidewalk (Attachment 4). The other outdoor seating area is located at the rear of the site (northeast corner) with 36 seats and enclosed by building walls and fixed railing. The applicant's letter of explanation is included with the following proposed hours of operation (Attachment 5):