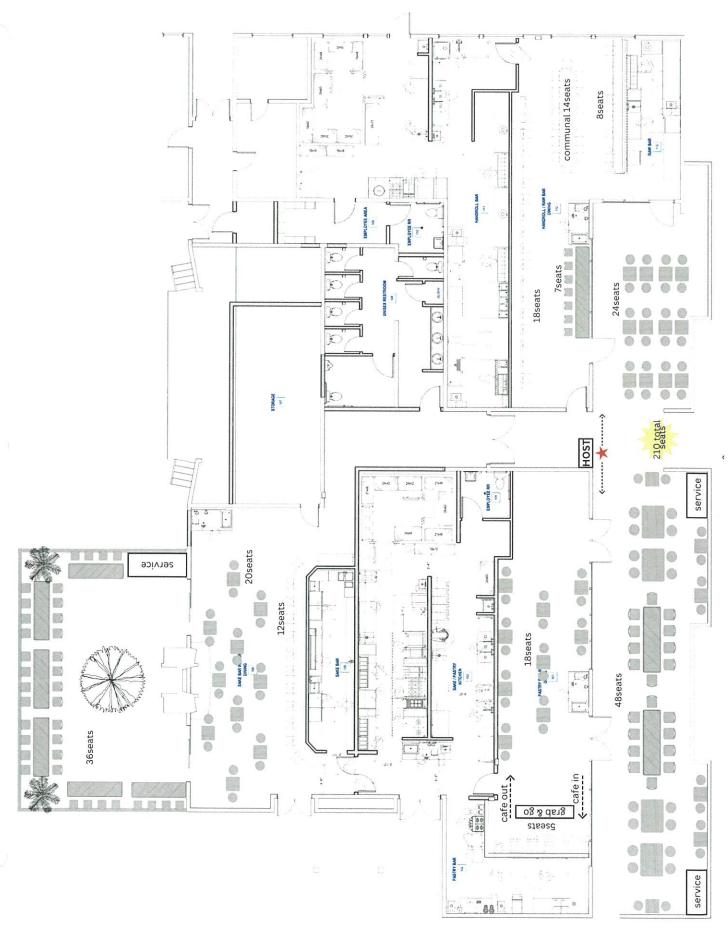

## 6. **PROJECT DESCRIPTION**

The applicant proposes a 5,000 sq ft restaurant, Fellows Hall, with a State of California Department of Alcoholic Beverage Control (ABC) Type 47 License (On-Sale General - Eating Place). The restaurant includes a total of 210 seats with two outdoor seating areas (Attachment 3). The patio area along N. Orange Street, providing 72 seats, will be raised to the same elevation as the finished floor of the building, which is approximately two feet from the sidewalk elevation, and will be enclosed by an existing solid wall abutting the sidewalk (Attachment 4). The other outdoor seating area is located at the rear of the site (northeast corner) with 36 seats and enclosed by building walls and fixed railing. The applicant's letter of explanation is included with the following proposed hours of operation (Attachment 5):

Beer, Wine and Alcohol will be ordered from the food counter and dedicated bars. Food and drinks will be delivered to the tables by **ServSafe** and **LEAD certified** staff. A floorplan is attached as **Exhibit A** with the location of seats, tables, service areas and entries and exits. Consumption and service will also be provided on the existing enclosed patios. We will follow all ABC protocols required by law.