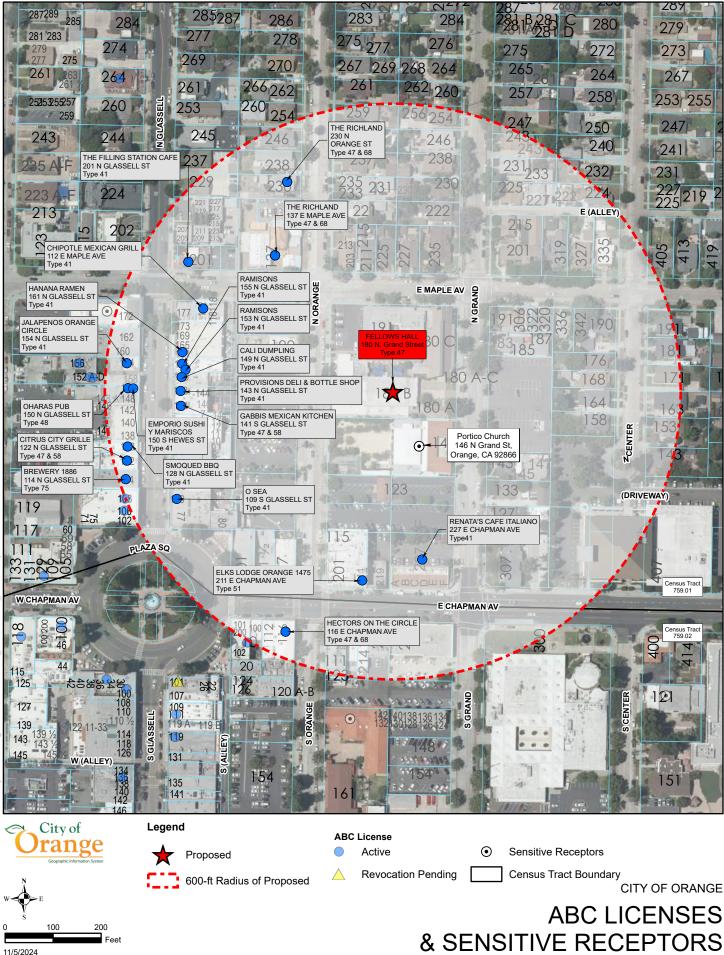

There are 20 other establishments selling alcoholic beverages within the vicinity (600-foot radius) of the subject property. Other sensitive receptors within the vicinity include single-family and multi-family residences, and two churches (see Attachment 6). Below is a list of sensitive receptors identified within the vicinity of the subject property as outlined by Orange Municipal Code Section 17.30.040:

| Establishment Name                                           | Address                      | Distance to Project Site |
|--------------------------------------------------------------|------------------------------|--------------------------|
| Single-Family Dwellings                                      | E. Maple Ave. & N. Grand St. | 50 - 600 feet            |
| Multi-Family Dwellings<br>(2 <sup>nd</sup> story apartments) | Plaza Square                 | 300 feet                 |
| First Presbyterian<br>Church of Orange                       | 180 N. Grand St.             | 0 feet                   |
| Son Light Church                                             | 172 N. Glassell St.          | 600 feet                 |

Census Tract Concentration:

The business is located within Census Tract 759.01. This Census Tract is considered overconcentrated with On-Sale and Off-Sale Licenses.

| Alcohol Licenses in Census Tract 760.01 |         |          |
|-----------------------------------------|---------|----------|
| License Type                            | Allowed | Existing |
| On-Sale Licenses                        | 5       | 19       |
| Off-Sale Licenses                       | 2       | 4        |

Census Tract Concentration:

The business is located within Census Tract 759.01. This Census Tract is considered overconcentrated with On-Sale and Off-Sale Licenses.

| Alcohol Licenses in Census Tract 760.01 |         |          |  |  |
|-----------------------------------------|---------|----------|--|--|
| License Type                            | Allowed | Existing |  |  |
| On-Sale Licenses                        | 5       | 19       |  |  |
| Off-Sale Licenses                       | 2       | 4        |  |  |