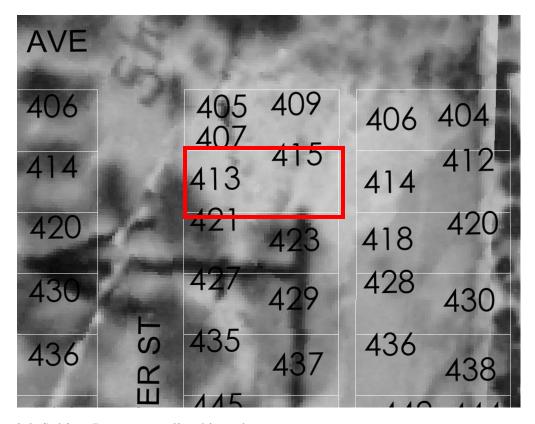

## 413/415 S. Center Street

Design Review No. 5115-23

\*Please note that outlines of parcels are rough outlines due to quality of historic aerials.

1938 Aerial. Subject Property outlined in red.

Source: City of Orange