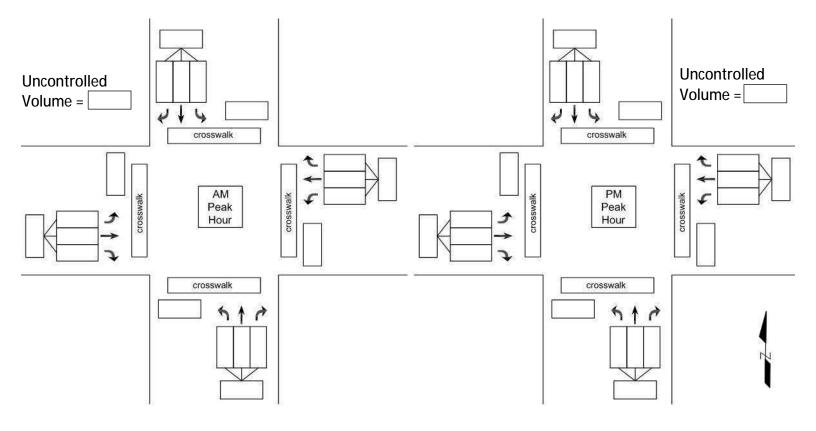

## CITY OF ORANGE DEPARTMENT OF PUBLIC WORKS - TRAFFIC SECTION CRITERIA FOR THE PLACEMENT OF AN ADULT CROSSING GUARD (K thru 6<sup>th</sup> Grade)

| Location:                    | Crossing             |                          | _at                                            |                     |
|------------------------------|----------------------|--------------------------|------------------------------------------------|---------------------|
| School(s):                   |                      |                          |                                                |                     |
| Type of Contro               | ol:                  |                          |                                                |                     |
| If uncontrolle               | d closest controlled | crossing: Distance       | e (ft)Type_                                    |                     |
|                              |                      | WARRAN                   | <u>TS</u>                                      |                     |
| Must meet th<br>Section III. | e basic requiremen   | ts in Sections I, II, ar | nd any one of the ot                           | her requirements in |
| Basic Require                | <u>ments</u>         |                          |                                                | Satisfied?          |
| Section I                    |                      |                          |                                                |                     |
| The guard is f               | or school students   | K thru 6 grades.         |                                                | Yes                 |
| Section II                   |                      |                          |                                                |                     |
| the street dur               |                      | 20 elementary scho       | ool children crossing<br>ool children crossing |                     |
| Time_                        |                      | Date                     | Day                                            | -                   |
| Crossing<br>Pedestrians      | North                | South                    | East                                           | West                |
|                              |                      |                          |                                                |                     |
| Time                         | Dat                  | e [                      | Day                                            |                     |

| Crossing    | North | South | East | West |
|-------------|-------|-------|------|------|
| Pedestrians |       |       |      |      |