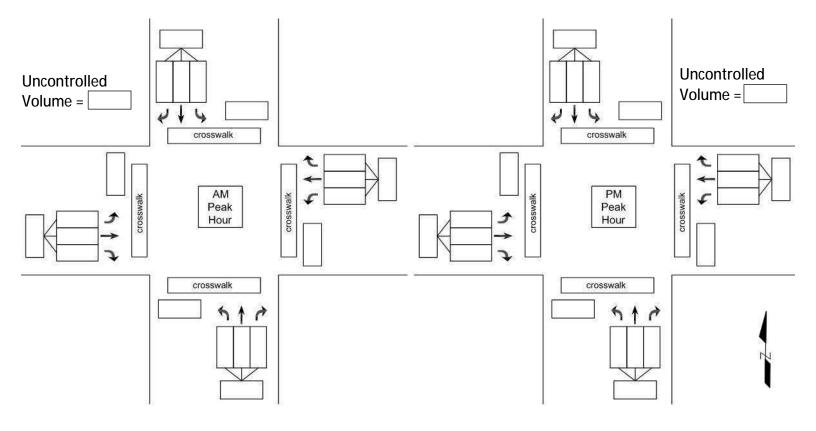

## Adult Crossing Guard Warrant Criteria

School: Prospect Elementary School

Control Type: **Signalized** 

Major Street: Prospect Street

Minor Street: Spring Street

Critical Approach Speed: 35 mph Critical Approach Speed: 35 mph

Adult Crossing Guard Warrant Satisfied? YES

|          |                                                                                                                                                                                                                                                                    | Prospect Street                                                                                              | at Spring Stree           | t                    |
|----------|--------------------------------------------------------------------------------------------------------------------------------------------------------------------------------------------------------------------------------------------------------------------|--------------------------------------------------------------------------------------------------------------|---------------------------|----------------------|
| Criteria | Description                                                                                                                                                                                                                                                        | Data                                                                                                         | Requirement<br>Satisfied? | Warrant<br>Satisfied |
|          | (I) Cross a public highway; and                                                                                                                                                                                                                                    | Prospect Street and Spring Street<br>are both public roads                                                   | Yes                       |                      |
| 04       | (2) at least 40 school pedestrians for each of any two hours (not necessarily consecutive) daily use the crossing while going to or from school.                                                                                                                   | 40 School Pedestrians (S) from<br>7:30 AM to 8:30 AM<br>48 School Pedestrians (S) from<br>3:00 PM to 4:00 PM | Yes                       | Yes                  |
|          | At uncontrolled crossings where there is no alternate controlled crossing within 600 feet; and                                                                                                                                                                     |                                                                                                              |                           |                      |
| 05.1     | (a) In urban areas where the vehicular traffic volume exceeds 350 during<br>each of any two hours (not necessarily consecutive) in which 40 or more<br>school pedestrians cross daily while going to or from school; or                                            |                                                                                                              |                           |                      |
|          | (b) In rural areas where the vehicular traffic volume exceeds 300 during<br>each of any two hours (not necessarily consecutive) in which 30 or more<br>school pedestrians cross daily while going to or from school                                                |                                                                                                              |                           |                      |
| 05.2     | At a stop sign-controlled crossing:<br>Where the vehicular traffic volumes on undivided highways of four or more<br>lanes exceeds 500 per hour during any period when the school pedestrians are<br>going to or from school                                        |                                                                                                              |                           |                      |
|          | At traffic signal-controlled crossings:                                                                                                                                                                                                                            |                                                                                                              |                           |                      |
| 05.3     | (a) Where the number of vehicular turning movements through the school crosswalk exceeds 300 per hour while school pedestrians are going to or from school; or                                                                                                     | 399 (South Leg) from 7:30 AM to<br>8:30 PM                                                                   | Yes                       | Yes                  |
|          | (b) Where justified through analysis of the operations of the intersection                                                                                                                                                                                         | N/A                                                                                                          | No                        |                      |
|          | Other criteria that may be considered in an engineering study include:<br>A. Special situations make it necessary to assist elementary school<br>pedestrians in crossing the street;                                                                               | I N/A                                                                                                        | No                        |                      |
| 03       | B. A change in the school crossing location is being made, but<br>prevailing conditions require school crossing supervision until the change is<br>constructed and it is not reasonable to install another form of traffic control or<br>technique for this period | N/A                                                                                                          | No                        | No                   |

#### Observations

• 2 lanes in each direction and one left-turn lane on both sides; total of five lanes on Prospect Street

• 4 total lanes on the westbound leg of Spring Street, 5 total lanes on the eastbound leg of Spring Street at the intersection

• West leg of intersection on Spring Street leads into parking lot of Grijalva Park

Crosswalk on all four legs of intersection

• Parking prohibited in both directions of Prospect Street and east leg of Spring Street