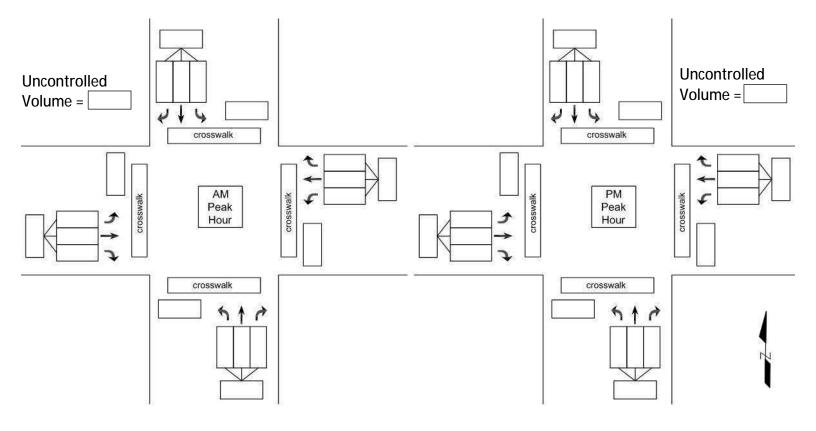

#### Traffic Counts

School-aged (K-6) pedestrian and vehicle volumes were collected at all 43 school crossing locations on Thursday, November 21, 2024. Counts were collected for 1.5 hours during the AM peak hour, beginning either one hour before the start of school or 7:00 A.M., whichever is later. Counts were collected for 2.5 hours during the PM peak hour, beginning 30-minutes before the first dismissal. Kimley-Horn and Associates, Inc. received the traffic counts on December 4, 2024.

## CITY OF ORANGE DEPARTMENT OF PUBLIC WORKS - TRAFFIC SECTION CRITERIA FOR THE PLACEMENT OF AN ADULT CROSSING GUARD (K thru 6<sup>th</sup> Grade)

| Location:                    | Crossing             |                          | _at                                            |                     |
|------------------------------|----------------------|--------------------------|------------------------------------------------|---------------------|
| School(s):                   |                      |                          |                                                |                     |
| Type of Contro               | ol:                  |                          |                                                |                     |
| If uncontrolle               | d closest controlled | crossing: Distance       | e (ft)Type_                                    |                     |
|                              |                      | WARRAN                   | <u>TS</u>                                      |                     |
| Must meet th<br>Section III. | e basic requiremen   | ts in Sections I, II, ar | nd any one of the ot                           | her requirements in |
| Basic Require                | <u>ments</u>         |                          |                                                | Satisfied?          |
| Section I                    |                      |                          |                                                |                     |
| The guard is f               | or school students   | K thru 6 grades.         |                                                | Yes                 |
| Section II                   |                      |                          |                                                |                     |
| the street dur               |                      | 20 elementary scho       | ool children crossing<br>ool children crossing |                     |
| Time_                        |                      | Date                     | Day                                            | -                   |
| Crossing<br>Pedestrians      | North                | South                    | East                                           | West                |
|                              |                      |                          |                                                |                     |
| Time                         | Dat                  | e [                      | Day                                            |                     |

| Crossing    | North | South | East | West |
|-------------|-------|-------|------|------|
| Pedestrians |       |       |      |      |