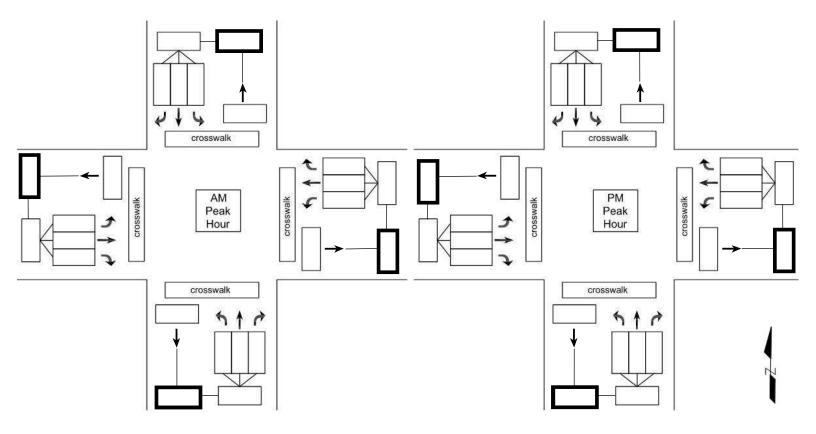

#### Observations

• 2 lanes in each direction and one left-turn lane on both sides; total of five lanes on Prospect Street

• 4 total lanes on the westbound leg of Spring Street, 5 total lanes on the eastbound leg of Spring Street at the intersection

• West leg of intersection on Spring Street leads into parking lot of Grijalva Park

Crosswalk on all four legs of intersection

• Parking prohibited in both directions of Prospect Street and east leg of Spring Street