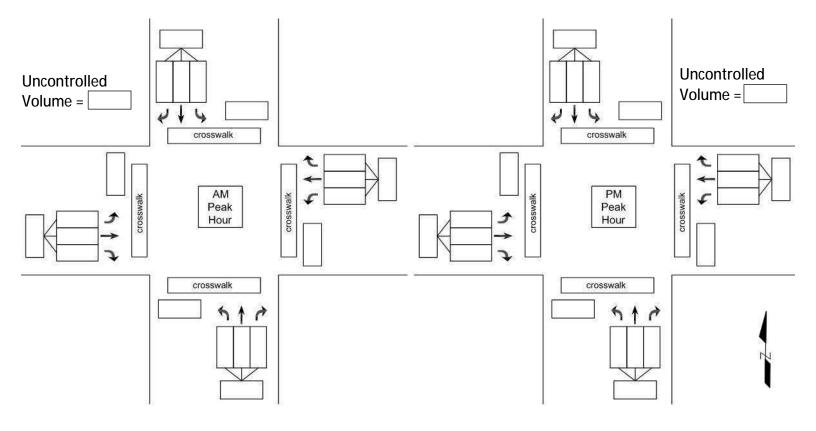

#### Traffic Counts

School-aged (K-6) pedestrian and vehicle volumes were collected at all 43 school crossing locations on Thursday, November 21, 2024. Counts were collected for 1.5 hours during the AM peak hour, beginning either one hour before the start of school or 7:00 A.M., whichever is later. Counts were collected for 2.5 hours during the PM peak hour, beginning 30-minutes before the first dismissal. Kimley-Horn and Associates, Inc. received the traffic counts on December 4, 2024.

## Adult Crossing Guard Warrant Criteria

School: Prospect Elementary School

Control Type: **Signalized** 

Major Street: Prospect Street

Minor Street: Spring Street

Critical Approach Speed: 35 mph Critical Approach Speed: 35 mph

Adult Crossing Guard Warrant Satisfied? YES

|          |                                                                                                                                                                                                                                                                    | Prospect Street                                                                                              | at Spring Stree           | t                    |
|----------|--------------------------------------------------------------------------------------------------------------------------------------------------------------------------------------------------------------------------------------------------------------------|--------------------------------------------------------------------------------------------------------------|---------------------------|----------------------|
| Criteria | Description                                                                                                                                                                                                                                                        | Data                                                                                                         | Requirement<br>Satisfied? | Warrant<br>Satisfied |
|          | (I) Cross a public highway; and                                                                                                                                                                                                                                    | Prospect Street and Spring Street<br>are both public roads                                                   | Yes                       |                      |
| 04       | (2) at least 40 school pedestrians for each of any two hours (not necessarily consecutive) daily use the crossing while going to or from school.                                                                                                                   | 40 School Pedestrians (S) from<br>7:30 AM to 8:30 AM<br>48 School Pedestrians (S) from<br>3:00 PM to 4:00 PM | Yes                       | Yes                  |
|          | At uncontrolled crossings where there is no alternate controlled crossing within 600 feet; and                                                                                                                                                                     |                                                                                                              |                           |                      |
| 05.1     | (a) In urban areas where the vehicular traffic volume exceeds 350 during<br>each of any two hours (not necessarily consecutive) in which 40 or more<br>school pedestrians cross daily while going to or from school; or                                            |                                                                                                              |                           |                      |
|          | (b) In rural areas where the vehicular traffic volume exceeds 300 during<br>each of any two hours (not necessarily consecutive) in which 30 or more<br>school pedestrians cross daily while going to or from school                                                |                                                                                                              |                           |                      |
| 05.2     | At a stop sign-controlled crossing:<br>Where the vehicular traffic volumes on undivided highways of four or more<br>lanes exceeds 500 per hour during any period when the school pedestrians are<br>going to or from school                                        |                                                                                                              |                           |                      |
|          | At traffic signal-controlled crossings:                                                                                                                                                                                                                            |                                                                                                              |                           |                      |
| 05.3     | (a) Where the number of vehicular turning movements through the school crosswalk exceeds 300 per hour while school pedestrians are going to or from school; or                                                                                                     | 399 (South Leg) from 7:30 AM to<br>8:30 PM                                                                   | Yes                       | Yes                  |
|          | (b) Where justified through analysis of the operations of the intersection                                                                                                                                                                                         | N/A                                                                                                          | No                        |                      |
|          | Other criteria that may be considered in an engineering study include:<br>A. Special situations make it necessary to assist elementary school<br>pedestrians in crossing the street;                                                                               | I N/A                                                                                                        | No                        |                      |
| 03       | B. A change in the school crossing location is being made, but<br>prevailing conditions require school crossing supervision until the change is<br>constructed and it is not reasonable to install another form of traffic control or<br>technique for this period | N/A                                                                                                          | No                        | No                   |

#### Observations

• 2 lanes in each direction and one left-turn lane on both sides; total of five lanes on Prospect Street

• 4 total lanes on the westbound leg of Spring Street, 5 total lanes on the eastbound leg of Spring Street at the intersection

• West leg of intersection on Spring Street leads into parking lot of Grijalva Park

Crosswalk on all four legs of intersection

• Parking prohibited in both directions of Prospect Street and east leg of Spring Street