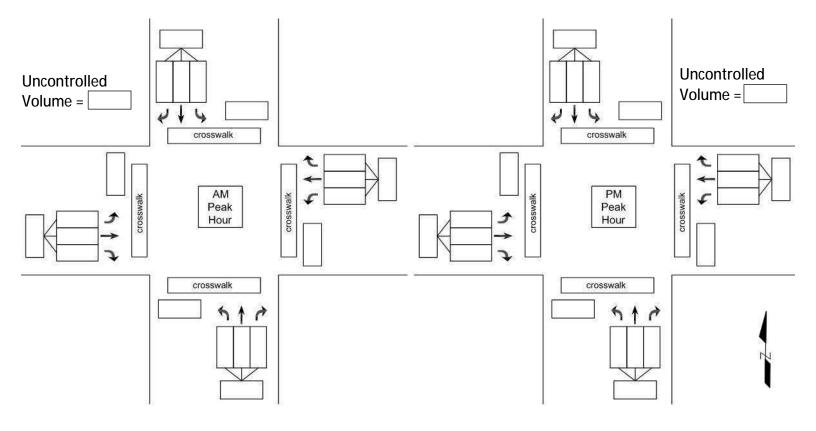

#### Traffic Counts

School-aged (K-6) pedestrian and vehicle volumes were collected at all 43 school crossing locations on Thursday, November 21, 2024. Counts were collected for 1.5 hours during the AM peak hour, beginning either one hour before the start of school or 7:00 A.M., whichever is later. Counts were collected for 2.5 hours during the PM peak hour, beginning 30-minutes before the first dismissal. Kimley-Horn and Associates, Inc. received the traffic counts on December 4, 2024.

Adult Crossing Guard Warrant Satisfied? YES

|          |                                                                                                                                                                                                                                                                    | Prospect Street                                                                                              | at Spring Stree           | t                    |
|----------|--------------------------------------------------------------------------------------------------------------------------------------------------------------------------------------------------------------------------------------------------------------------|--------------------------------------------------------------------------------------------------------------|---------------------------|----------------------|
| Criteria | Description                                                                                                                                                                                                                                                        | Data                                                                                                         | Requirement<br>Satisfied? | Warrant<br>Satisfied |
|          | (I) Cross a public highway; and                                                                                                                                                                                                                                    | Prospect Street and Spring Street<br>are both public roads                                                   | Yes                       |                      |
| 04       | (2) at least 40 school pedestrians for each of any two hours (not necessarily consecutive) daily use the crossing while going to or from school.                                                                                                                   | 40 School Pedestrians (S) from<br>7:30 AM to 8:30 AM<br>48 School Pedestrians (S) from<br>3:00 PM to 4:00 PM | Yes                       | Yes                  |
|          | At uncontrolled crossings where there is no alternate controlled crossing within 600 feet; and                                                                                                                                                                     |                                                                                                              |                           |                      |
| 05.1     | (a) In urban areas where the vehicular traffic volume exceeds 350 during<br>each of any two hours (not necessarily consecutive) in which 40 or more<br>school pedestrians cross daily while going to or from school; or                                            |                                                                                                              |                           |                      |
|          | (b) In rural areas where the vehicular traffic volume exceeds 300 during<br>each of any two hours (not necessarily consecutive) in which 30 or more<br>school pedestrians cross daily while going to or from school                                                |                                                                                                              |                           |                      |
| 05.2     | At a stop sign-controlled crossing:<br>Where the vehicular traffic volumes on undivided highways of four or more<br>lanes exceeds 500 per hour during any period when the school pedestrians are<br>going to or from school                                        |                                                                                                              |                           |                      |
|          | At traffic signal-controlled crossings:                                                                                                                                                                                                                            |                                                                                                              |                           |                      |
| 05.3     | (a) Where the number of vehicular turning movements through the school crosswalk exceeds 300 per hour while school pedestrians are going to or from school; or                                                                                                     | 399 (South Leg) from 7:30 AM to<br>8:30 PM                                                                   | Yes                       | Yes                  |
|          | (b) Where justified through analysis of the operations of the intersection                                                                                                                                                                                         | N/A                                                                                                          | No                        |                      |
|          | Other criteria that may be considered in an engineering study include:<br>A. Special situations make it necessary to assist elementary school<br>pedestrians in crossing the street;                                                                               | I N/A                                                                                                        | No                        |                      |
| 03       | B. A change in the school crossing location is being made, but<br>prevailing conditions require school crossing supervision until the change is<br>constructed and it is not reasonable to install another form of traffic control or<br>technique for this period | N/A                                                                                                          | No                        | No                   |