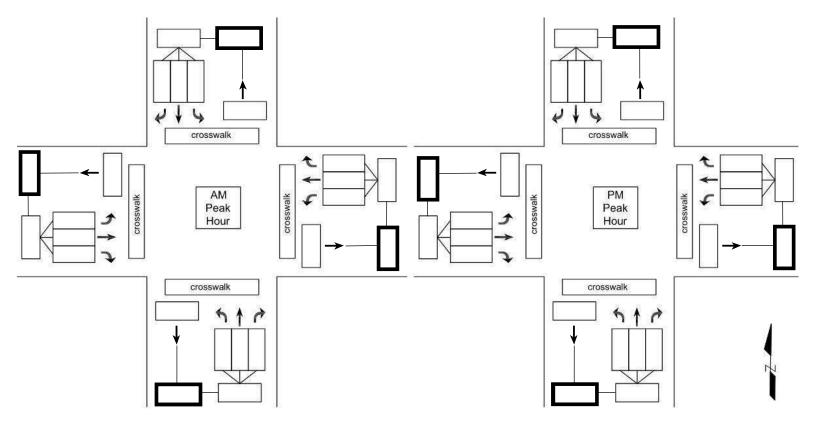

## Adult Crossing Guard Warrant Criteria

School: Prospect Elementary School

Control Type: **Signalized** 

Major Street: Prospect Street

Minor Street: Spring Street

Critical Approach Speed: 35 mph Critical Approach Speed: 35 mph

Adult Crossing Guard Warrant Satisfied? YES

|          |                                                                                                                                                                                                                                                                    | Prospect Street                                                                                              | at Spring Stree           | t                    |
|----------|--------------------------------------------------------------------------------------------------------------------------------------------------------------------------------------------------------------------------------------------------------------------|--------------------------------------------------------------------------------------------------------------|---------------------------|----------------------|
| Criteria | Description                                                                                                                                                                                                                                                        | Data                                                                                                         | Requirement<br>Satisfied? | Warrant<br>Satisfied |
|          | (I) Cross a public highway; and                                                                                                                                                                                                                                    | Prospect Street and Spring Street<br>are both public roads                                                   | Yes                       |                      |
| 04       | (2) at least 40 school pedestrians for each of any two hours (not necessarily consecutive) daily use the crossing while going to or from school.                                                                                                                   | 40 School Pedestrians (S) from<br>7:30 AM to 8:30 AM<br>48 School Pedestrians (S) from<br>3:00 PM to 4:00 PM | Yes                       | Yes                  |
|          | At uncontrolled crossings where there is no alternate controlled crossing within 600 feet; and                                                                                                                                                                     |                                                                                                              |                           |                      |
| 05.1     | (a) In urban areas where the vehicular traffic volume exceeds 350 during<br>each of any two hours (not necessarily consecutive) in which 40 or more<br>school pedestrians cross daily while going to or from school; or                                            |                                                                                                              |                           |                      |
|          | (b) In rural areas where the vehicular traffic volume exceeds 300 during<br>each of any two hours (not necessarily consecutive) in which 30 or more<br>school pedestrians cross daily while going to or from school                                                |                                                                                                              |                           |                      |
| 05.2     | At a stop sign-controlled crossing:<br>Where the vehicular traffic volumes on undivided highways of four or more<br>lanes exceeds 500 per hour during any period when the school pedestrians are<br>going to or from school                                        |                                                                                                              |                           |                      |
|          | At traffic signal-controlled crossings:                                                                                                                                                                                                                            |                                                                                                              |                           |                      |
| 05.3     | (a) Where the number of vehicular turning movements through the school crosswalk exceeds 300 per hour while school pedestrians are going to or from school; or                                                                                                     | 399 (South Leg) from 7:30 AM to<br>8:30 PM                                                                   | Yes                       | Yes                  |
|          | (b) Where justified through analysis of the operations of the intersection                                                                                                                                                                                         | N/A                                                                                                          | No                        |                      |
|          | Other criteria that may be considered in an engineering study include:<br>A. Special situations make it necessary to assist elementary school<br>pedestrians in crossing the street;                                                                               | I N/A                                                                                                        | No                        |                      |
| 03       | B. A change in the school crossing location is being made, but<br>prevailing conditions require school crossing supervision until the change is<br>constructed and it is not reasonable to install another form of traffic control or<br>technique for this period | N/A                                                                                                          | No                        | No                   |

#### Observations

• 2 lanes in each direction and one left-turn lane on both sides; total of five lanes on Prospect Street

• 4 total lanes on the westbound leg of Spring Street, 5 total lanes on the eastbound leg of Spring Street at the intersection

• West leg of intersection on Spring Street leads into parking lot of Grijalva Park

Crosswalk on all four legs of intersection

• Parking prohibited in both directions of Prospect Street and east leg of Spring Street