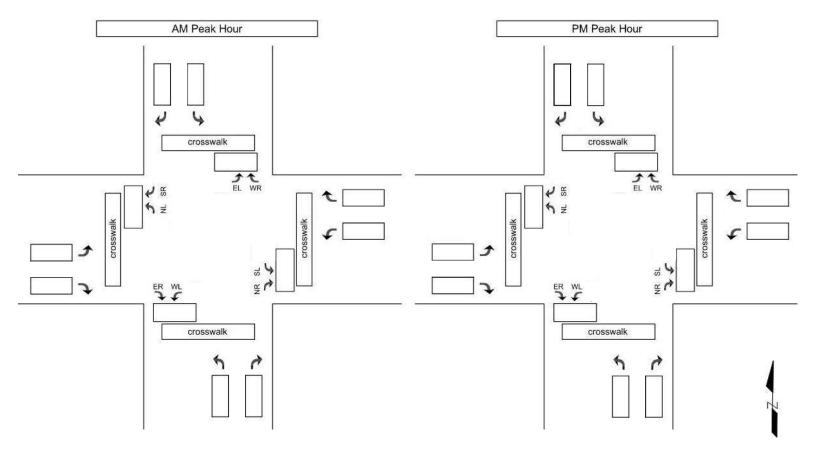

#### Traffic Counts

School-aged (K-6) pedestrian and vehicle volumes were collected at all 43 school crossing locations on Thursday, November 21, 2024. Counts were collected for 1.5 hours during the AM peak hour, beginning either one hour before the start of school or 7:00 A.M., whichever is later. Counts were collected for 2.5 hours during the PM peak hour, beginning 30-minutes before the first dismissal. Kimley-Horn and Associates, Inc. received the traffic counts on December 4, 2024.

## Adult Crossing Guard Warrant Criteria

School: Prospect Elementary School

Control Type: **Signalized** 

Major Street: Prospect Street

Minor Street: Spring Street

Critical Approach Speed: 35 mph Critical Approach Speed: 35 mph

Adult Crossing Guard Warrant Satisfied? YES

|          |                                                                                                                                                                                                                                                                    | Prospect Street                                                                                              | at Spring Stree           | t                    |
|----------|--------------------------------------------------------------------------------------------------------------------------------------------------------------------------------------------------------------------------------------------------------------------|--------------------------------------------------------------------------------------------------------------|---------------------------|----------------------|
| Criteria | Description                                                                                                                                                                                                                                                        | Data                                                                                                         | Requirement<br>Satisfied? | Warrant<br>Satisfied |
|          | (I) Cross a public highway; and                                                                                                                                                                                                                                    | Prospect Street and Spring Street<br>are both public roads                                                   | Yes                       |                      |
| 04       | (2) at least 40 school pedestrians for each of any two hours (not necessarily consecutive) daily use the crossing while going to or from school.                                                                                                                   | 40 School Pedestrians (S) from<br>7:30 AM to 8:30 AM<br>48 School Pedestrians (S) from<br>3:00 PM to 4:00 PM | Yes                       | Yes                  |
|          | At uncontrolled crossings where there is no alternate controlled crossing within 600 feet; and                                                                                                                                                                     |                                                                                                              |                           |                      |
| 05.1     | (a) In urban areas where the vehicular traffic volume exceeds 350 during<br>each of any two hours (not necessarily consecutive) in which 40 or more<br>school pedestrians cross daily while going to or from school; or                                            |                                                                                                              |                           |                      |
|          | (b) In rural areas where the vehicular traffic volume exceeds 300 during<br>each of any two hours (not necessarily consecutive) in which 30 or more<br>school pedestrians cross daily while going to or from school                                                |                                                                                                              |                           |                      |
| 05.2     | At a stop sign-controlled crossing:<br>Where the vehicular traffic volumes on undivided highways of four or more<br>lanes exceeds 500 per hour during any period when the school pedestrians are<br>going to or from school                                        |                                                                                                              |                           |                      |
|          | At traffic signal-controlled crossings:                                                                                                                                                                                                                            |                                                                                                              |                           |                      |
| 05.3     | (a) Where the number of vehicular turning movements through the school crosswalk exceeds 300 per hour while school pedestrians are going to or from school; or                                                                                                     | 399 (South Leg) from 7:30 AM to<br>8:30 PM                                                                   | Yes                       | Yes                  |
|          | (b) Where justified through analysis of the operations of the intersection                                                                                                                                                                                         | N/A                                                                                                          | No                        |                      |
|          | Other criteria that may be considered in an engineering study include:<br>A. Special situations make it necessary to assist elementary school<br>pedestrians in crossing the street;                                                                               | I N/A                                                                                                        | No                        |                      |
| 03       | B. A change in the school crossing location is being made, but<br>prevailing conditions require school crossing supervision until the change is<br>constructed and it is not reasonable to install another form of traffic control or<br>technique for this period | N/A                                                                                                          | No                        | No                   |