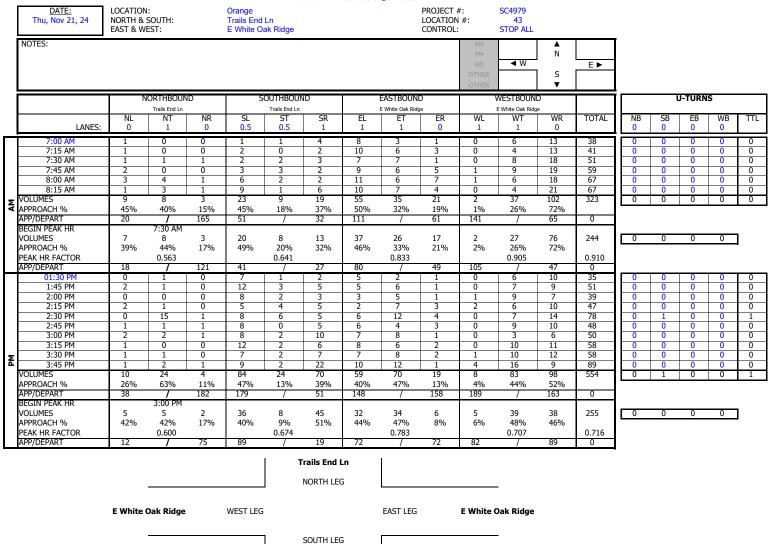

## Adult Crossing Guard Warrant Criteria

School: Prospect Elementary School

Control Type: **Signalized** 

Major Street: Prospect Street

Minor Street: Spring Street

Critical Approach Speed: 35 mph Critical Approach Speed: 35 mph

Adult Crossing Guard Warrant Satisfied? YES

|          |                                                                                                                                                                                                                                                                    | Prospect Street                                                                                              | at Spring Stree           | t                    |
|----------|--------------------------------------------------------------------------------------------------------------------------------------------------------------------------------------------------------------------------------------------------------------------|--------------------------------------------------------------------------------------------------------------|---------------------------|----------------------|
| Criteria | Description                                                                                                                                                                                                                                                        | Data                                                                                                         | Requirement<br>Satisfied? | Warrant<br>Satisfied |
|          | (I) Cross a public highway; and                                                                                                                                                                                                                                    | Prospect Street and Spring Street<br>are both public roads                                                   | Yes                       |                      |
| 04       | (2) at least 40 school pedestrians for each of any two hours (not necessarily consecutive) daily use the crossing while going to or from school.                                                                                                                   | 40 School Pedestrians (S) from<br>7:30 AM to 8:30 AM<br>48 School Pedestrians (S) from<br>3:00 PM to 4:00 PM | Yes                       | Yes                  |
|          | At uncontrolled crossings where there is no alternate controlled crossing within 600 feet; and                                                                                                                                                                     |                                                                                                              |                           |                      |
| 05.1     | (a) In urban areas where the vehicular traffic volume exceeds 350 during<br>each of any two hours (not necessarily consecutive) in which 40 or more<br>school pedestrians cross daily while going to or from school; or                                            |                                                                                                              |                           |                      |
|          | (b) In rural areas where the vehicular traffic volume exceeds 300 during<br>each of any two hours (not necessarily consecutive) in which 30 or more<br>school pedestrians cross daily while going to or from school                                                |                                                                                                              |                           |                      |
| 05.2     | At a stop sign-controlled crossing:<br>Where the vehicular traffic volumes on undivided highways of four or more<br>lanes exceeds 500 per hour during any period when the school pedestrians are<br>going to or from school                                        |                                                                                                              |                           |                      |
|          | At traffic signal-controlled crossings:                                                                                                                                                                                                                            |                                                                                                              |                           |                      |
| 05.3     | (a) Where the number of vehicular turning movements through the school crosswalk exceeds 300 per hour while school pedestrians are going to or from school; or                                                                                                     | 399 (South Leg) from 7:30 AM to<br>8:30 PM                                                                   | Yes                       | Yes                  |
|          | (b) Where justified through analysis of the operations of the intersection                                                                                                                                                                                         | N/A                                                                                                          | No                        |                      |
|          | Other criteria that may be considered in an engineering study include:<br>A. Special situations make it necessary to assist elementary school<br>pedestrians in crossing the street;                                                                               | I N/A                                                                                                        | No                        |                      |
| 03       | B. A change in the school crossing location is being made, but<br>prevailing conditions require school crossing supervision until the change is<br>constructed and it is not reasonable to install another form of traffic control or<br>technique for this period | N/A                                                                                                          | No                        | No                   |