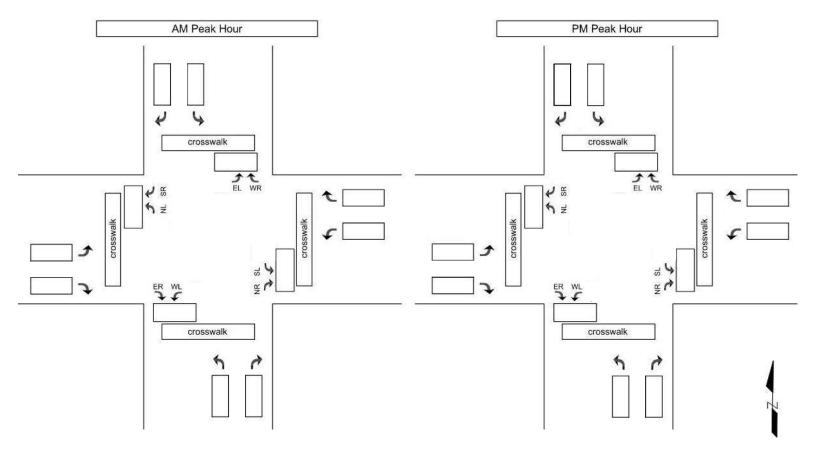

#### Traffic Counts

School-aged (K-6) pedestrian and vehicle volumes were collected at all 43 school crossing locations on Thursday, November 21, 2024. Counts were collected for 1.5 hours during the AM peak hour, beginning either one hour before the start of school or 7:00 A.M., whichever is later. Counts were collected for 2.5 hours during the PM peak hour, beginning 30-minutes before the first dismissal. Kimley-Horn and Associates, Inc. received the traffic counts on December 4, 2024.