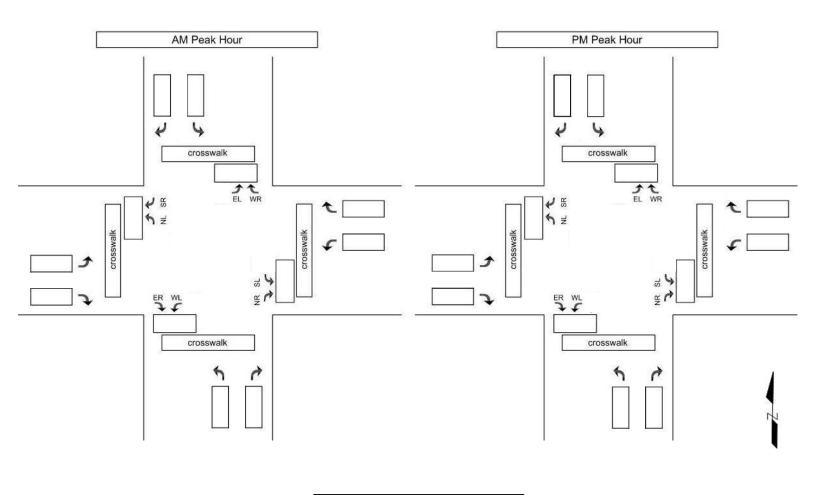

#### Traffic Counts

School-aged (K-6) pedestrian and vehicle volumes were collected at all 43 school crossing locations on Thursday, November 21, 2024. Counts were collected for 1.5 hours during the AM peak hour, beginning either one hour before the start of school or 7:00 A.M., whichever is later. Counts were collected for 2.5 hours during the PM peak hour, beginning 30-minutes before the first dismissal. Kimley-Horn and Associates, Inc. received the traffic counts on December 4, 2024.

## Adult Crossing Guard Warrant Criteria

School: Prospect Elementary School

Control Type: **Signalized** 

Major Street: Prospect Street

Minor Street: Spring Street

Critical Approach Speed: 35 mph Critical Approach Speed: 35 mph

Adult Crossing Guard Warrant Satisfied? YES

|          |                                                                                                                                                                                                                                                                    | Prospect Street                                                                                              | at Spring Stree           | t                    |
|----------|--------------------------------------------------------------------------------------------------------------------------------------------------------------------------------------------------------------------------------------------------------------------|--------------------------------------------------------------------------------------------------------------|---------------------------|----------------------|
| Criteria | Description                                                                                                                                                                                                                                                        | Data                                                                                                         | Requirement<br>Satisfied? | Warrant<br>Satisfied |
|          | (I) Cross a public highway; and                                                                                                                                                                                                                                    | Prospect Street and Spring Street<br>are both public roads                                                   | Yes                       |                      |
| 04       | (2) at least 40 school pedestrians for each of any two hours (not necessarily consecutive) daily use the crossing while going to or from school.                                                                                                                   | 40 School Pedestrians (S) from<br>7:30 AM to 8:30 AM<br>48 School Pedestrians (S) from<br>3:00 PM to 4:00 PM | Yes                       | Yes                  |
|          | At uncontrolled crossings where there is no alternate controlled crossing within 600 feet; and                                                                                                                                                                     |                                                                                                              |                           |                      |
| 05.1     | (a) In urban areas where the vehicular traffic volume exceeds 350 during<br>each of any two hours (not necessarily consecutive) in which 40 or more<br>school pedestrians cross daily while going to or from school; or                                            |                                                                                                              |                           |                      |
|          | (b) In rural areas where the vehicular traffic volume exceeds 300 during<br>each of any two hours (not necessarily consecutive) in which 30 or more<br>school pedestrians cross daily while going to or from school                                                |                                                                                                              |                           |                      |
| 05.2     | At a stop sign-controlled crossing:<br>Where the vehicular traffic volumes on undivided highways of four or more<br>lanes exceeds 500 per hour during any period when the school pedestrians are<br>going to or from school                                        |                                                                                                              |                           |                      |
|          | At traffic signal-controlled crossings:                                                                                                                                                                                                                            |                                                                                                              |                           |                      |
| 05.3     | (a) Where the number of vehicular turning movements through the school crosswalk exceeds 300 per hour while school pedestrians are going to or from school; or                                                                                                     | 399 (South Leg) from 7:30 AM to<br>8:30 PM                                                                   | Yes                       | Yes                  |
|          | (b) Where justified through analysis of the operations of the intersection                                                                                                                                                                                         | N/A                                                                                                          | No                        |                      |
|          | Other criteria that may be considered in an engineering study include:<br>A. Special situations make it necessary to assist elementary school<br>pedestrians in crossing the street;                                                                               | I N/A                                                                                                        | No                        |                      |
| 03       | B. A change in the school crossing location is being made, but<br>prevailing conditions require school crossing supervision until the change is<br>constructed and it is not reasonable to install another form of traffic control or<br>technique for this period | N/A                                                                                                          | No                        | No                   |