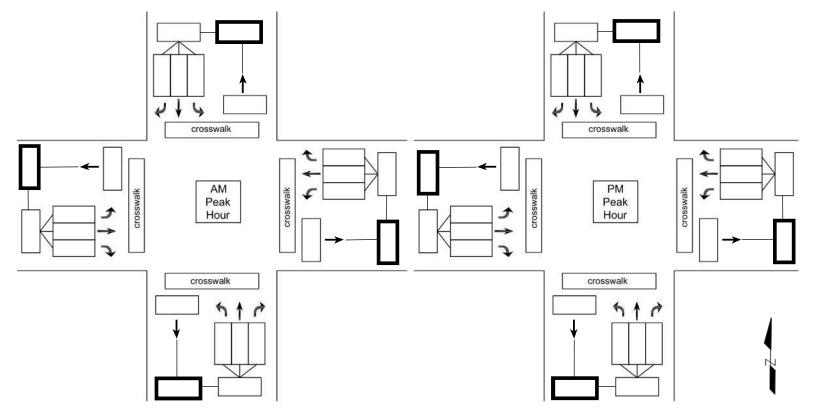

#### Traffic Counts

School-aged (K-6) pedestrian and vehicle volumes were collected at all 43 school crossing locations on Thursday, November 21, 2024. Counts were collected for 1.5 hours during the AM peak hour, beginning either one hour before the start of school or 7:00 A.M., whichever is later. Counts were collected for 2.5 hours during the PM peak hour, beginning 30-minutes before the first dismissal. Kimley-Horn and Associates, Inc. received the traffic counts on December 4, 2024.

## Adult Crossing Guard Warrant Criteria

School: Prospect Elementary School

Control Type: **Signalized** 

Major Street: Prospect Street

Minor Street: Spring Street

Critical Approach Speed: 35 mph Critical Approach Speed: 35 mph

Adult Crossing Guard Warrant Satisfied? YES

|          |                                                                                                                                                                                                                                                                    | Prospect Street                                                                                              | at Spring Stree           | t                    |
|----------|--------------------------------------------------------------------------------------------------------------------------------------------------------------------------------------------------------------------------------------------------------------------|--------------------------------------------------------------------------------------------------------------|---------------------------|----------------------|
| Criteria | Description                                                                                                                                                                                                                                                        | Data                                                                                                         | Requirement<br>Satisfied? | Warrant<br>Satisfied |
|          | (I) Cross a public highway; and                                                                                                                                                                                                                                    | Prospect Street and Spring Street<br>are both public roads                                                   | Yes                       |                      |
| 04       | (2) at least 40 school pedestrians for each of any two hours (not necessarily consecutive) daily use the crossing while going to or from school.                                                                                                                   | 40 School Pedestrians (S) from<br>7:30 AM to 8:30 AM<br>48 School Pedestrians (S) from<br>3:00 PM to 4:00 PM | Yes                       | Yes                  |
|          | At uncontrolled crossings where there is no alternate controlled crossing within 600 feet; and                                                                                                                                                                     |                                                                                                              |                           |                      |
| 05.1     | (a) In urban areas where the vehicular traffic volume exceeds 350 during<br>each of any two hours (not necessarily consecutive) in which 40 or more<br>school pedestrians cross daily while going to or from school; or                                            |                                                                                                              |                           |                      |
|          | (b) In rural areas where the vehicular traffic volume exceeds 300 during<br>each of any two hours (not necessarily consecutive) in which 30 or more<br>school pedestrians cross daily while going to or from school                                                |                                                                                                              |                           |                      |
| 05.2     | At a stop sign-controlled crossing:<br>Where the vehicular traffic volumes on undivided highways of four or more<br>lanes exceeds 500 per hour during any period when the school pedestrians are<br>going to or from school                                        |                                                                                                              |                           |                      |
|          | At traffic signal-controlled crossings:                                                                                                                                                                                                                            |                                                                                                              |                           |                      |
| 05.3     | (a) Where the number of vehicular turning movements through the school crosswalk exceeds 300 per hour while school pedestrians are going to or from school; or                                                                                                     | 399 (South Leg) from 7:30 AM to<br>8:30 PM                                                                   | Yes                       | Yes                  |
|          | (b) Where justified through analysis of the operations of the intersection                                                                                                                                                                                         | N/A                                                                                                          | No                        |                      |
|          | Other criteria that may be considered in an engineering study include:<br>A. Special situations make it necessary to assist elementary school<br>pedestrians in crossing the street;                                                                               | I N/A                                                                                                        | No                        |                      |
| 03       | B. A change in the school crossing location is being made, but<br>prevailing conditions require school crossing supervision until the change is<br>constructed and it is not reasonable to install another form of traffic control or<br>technique for this period | N/A                                                                                                          | No                        | No                   |