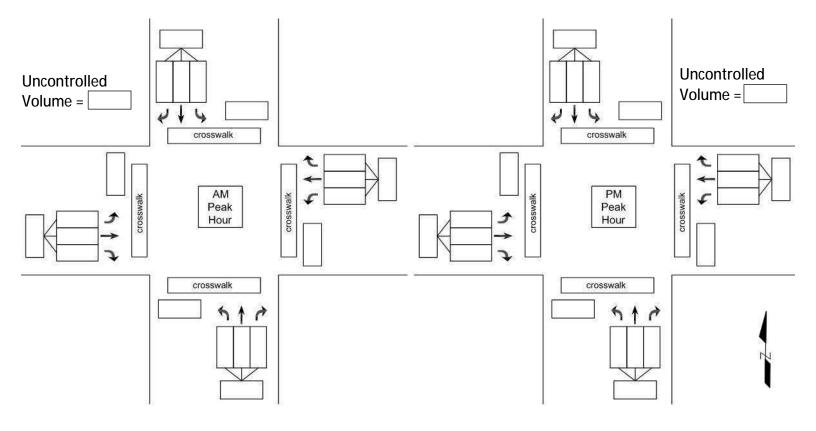

AND

- III. Crossing Type (A, B, or C)
  - A. Uncontrolled Crossings (Must meet one)
    - *i.* Where the uncontrolled vehicular traffic volume is at least 300 vehicles per hour.

- *ii.* Where the uncontrolled vehicular traffic volume is at least 275 vehicles per hour on a street which is 75 ft. or more in width and the posted speed limit is 35 to 45 MPH.
- *iii.* Where the uncontrolled vehicular traffic volume is at least 250 vehicles per hour and the posted speed limit is 50 MPH or more.
- iv. 600 ft. or more to an intersection controlled by STOP signs or traffic signals.
- v. When traffic records indicate a high incidence of vehicle collisions as the result of pedestrian misuse of a marked crosswalk
- vi. Where extenuating circumstances, such as sight distance impaired by physical terrain, are present which cannot be effectively controlled through the application of accepted traffic engineering principles.
- B. Crossings controlled by Boulevard Stop Signs (Must meet one)
  - *i.* Where the vehicular traffic volume on a four-lane street is at least 500 per hour through the crosswalk where the elementary school children must cross.
  - *ii.* When traffic records indicate high incidences of citations being issued for failure to STOP, or a high incidence of vehicular collisions with failure to STOP as the chief cause.
- C. Crossings Controlled by Traffic Signals
  - *i.* Where the vehicular turning movements on green indication exceed 300 per hour through the crosswalk where elementary school children must cross.