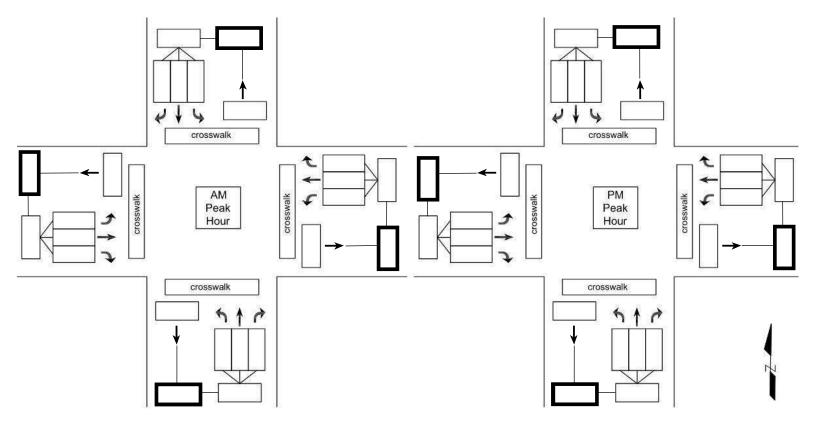

## CITY OF ORANGE DEPARTMENT OF PUBLIC WORKS - TRAFFIC SECTION CRITERIA FOR THE PLACEMENT OF AN ADULT CROSSING GUARD (K thru 6<sup>th</sup> Grade)

| Location:                    | Crossing             |                          | _at                                            |                     |
|------------------------------|----------------------|--------------------------|------------------------------------------------|---------------------|
| School(s):                   |                      |                          |                                                |                     |
| Type of Contro               | ol:                  |                          |                                                |                     |
| If uncontrolle               | d closest controlled | crossing: Distance       | e (ft)Type_                                    |                     |
|                              |                      | WARRAN                   | <u>TS</u>                                      |                     |
| Must meet th<br>Section III. | e basic requiremen   | ts in Sections I, II, ar | nd any one of the ot                           | her requirements in |
| Basic Require                | <u>ments</u>         |                          |                                                | Satisfied?          |
| Section I                    |                      |                          |                                                |                     |
| The guard is f               | or school students   | K thru 6 grades.         |                                                | Yes                 |
| Section II                   |                      |                          |                                                |                     |
| the street dur               |                      | 20 elementary scho       | ool children crossing<br>ool children crossing |                     |
| Time_                        |                      | Date                     | Day                                            | -                   |
| Crossing<br>Pedestrians      | North                | South                    | East                                           | West                |
|                              |                      |                          |                                                |                     |
| Time                         | Dat                  | e [                      | Day                                            |                     |

| Crossing    | North | South | East | West |
|-------------|-------|-------|------|------|
| Pedestrians |       |       |      |      |