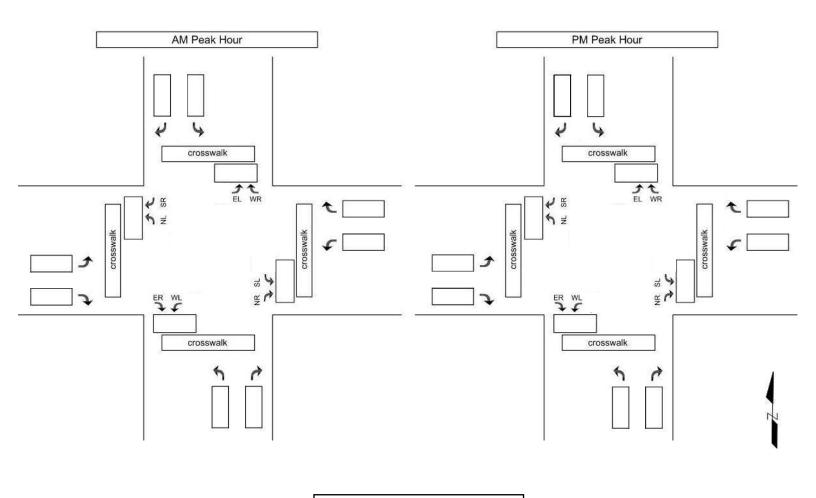

#### Traffic Counts

School-aged (K-6) pedestrian and vehicle volumes were collected at all 43 school crossing locations on Thursday, November 21, 2024. Counts were collected for 1.5 hours during the AM peak hour, beginning either one hour before the start of school or 7:00 A.M., whichever is later. Counts were collected for 2.5 hours during the PM peak hour, beginning 30-minutes before the first dismissal. Kimley-Horn and Associates, Inc. received the traffic counts on December 4, 2024.

## Adult Crossing Guard Warrant Criteria

School: Prospect Elementary School

Control Type: **Signalized** 

Major Street: Prospect Street

Minor Street: Spring Street

Critical Approach Speed: 35 mph Critical Approach Speed: 35 mph

Adult Crossing Guard Warrant Satisfied? YES

|          |                                                                                                                                                                                                                                                                    | Prospect Street                                                                                              | at Spring Stree           | t                    |
|----------|--------------------------------------------------------------------------------------------------------------------------------------------------------------------------------------------------------------------------------------------------------------------|--------------------------------------------------------------------------------------------------------------|---------------------------|----------------------|
| Criteria | Description                                                                                                                                                                                                                                                        | Data                                                                                                         | Requirement<br>Satisfied? | Warrant<br>Satisfied |
|          | (I) Cross a public highway; and                                                                                                                                                                                                                                    | Prospect Street and Spring Street<br>are both public roads                                                   | Yes                       |                      |
| 04       | (2) at least 40 school pedestrians for each of any two hours (not necessarily consecutive) daily use the crossing while going to or from school.                                                                                                                   | 40 School Pedestrians (S) from<br>7:30 AM to 8:30 AM<br>48 School Pedestrians (S) from<br>3:00 PM to 4:00 PM | Yes                       | Yes                  |
|          | At uncontrolled crossings where there is no alternate controlled crossing within 600 feet; and                                                                                                                                                                     |                                                                                                              |                           |                      |
| 05.1     | (a) In urban areas where the vehicular traffic volume exceeds 350 during<br>each of any two hours (not necessarily consecutive) in which 40 or more<br>school pedestrians cross daily while going to or from school; or                                            |                                                                                                              |                           |                      |
|          | (b) In rural areas where the vehicular traffic volume exceeds 300 during<br>each of any two hours (not necessarily consecutive) in which 30 or more<br>school pedestrians cross daily while going to or from school                                                |                                                                                                              |                           |                      |
| 05.2     | At a stop sign-controlled crossing:<br>Where the vehicular traffic volumes on undivided highways of four or more<br>lanes exceeds 500 per hour during any period when the school pedestrians are<br>going to or from school                                        |                                                                                                              |                           |                      |
|          | At traffic signal-controlled crossings:                                                                                                                                                                                                                            |                                                                                                              |                           |                      |
| 05.3     | (a) Where the number of vehicular turning movements through the school crosswalk exceeds 300 per hour while school pedestrians are going to or from school; or                                                                                                     | 399 (South Leg) from 7:30 AM to<br>8:30 PM                                                                   | Yes                       | Yes                  |
|          | (b) Where justified through analysis of the operations of the intersection                                                                                                                                                                                         | N/A                                                                                                          | No                        |                      |
|          | Other criteria that may be considered in an engineering study include:<br>A. Special situations make it necessary to assist elementary school<br>pedestrians in crossing the street;                                                                               | I N/A                                                                                                        | No                        |                      |
| 03       | B. A change in the school crossing location is being made, but<br>prevailing conditions require school crossing supervision until the change is<br>constructed and it is not reasonable to install another form of traffic control or<br>technique for this period | N/A                                                                                                          | No                        | No                   |