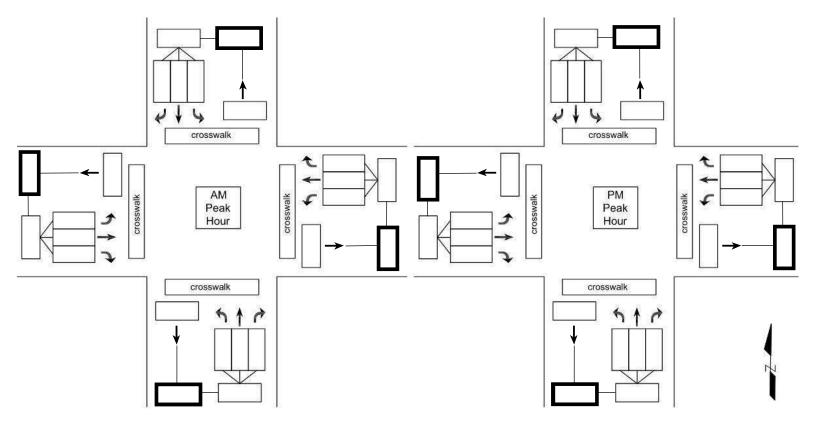

#### Traffic Counts

School-aged (K-6) pedestrian and vehicle volumes were collected at all 43 school crossing locations on Thursday, November 21, 2024. Counts were collected for 1.5 hours during the AM peak hour, beginning either one hour before the start of school or 7:00 A.M., whichever is later. Counts were collected for 2.5 hours during the PM peak hour, beginning 30-minutes before the first dismissal. Kimley-Horn and Associates, Inc. received the traffic counts on December 4, 2024.

## CITY OF ORANGE DEPARTMENT OF PUBLIC WORKS - TRAFFIC SECTION CRITERIA FOR THE PLACEMENT OF AN ADULT CROSSING GUARD (K thru 6<sup>th</sup> Grade)

| Location:                    | Crossing             |                          | _at                                            |                     |
|------------------------------|----------------------|--------------------------|------------------------------------------------|---------------------|
| School(s):                   |                      |                          |                                                |                     |
| Type of Contro               | ol:                  |                          |                                                |                     |
| If uncontrolle               | d closest controlled | crossing: Distance       | e (ft)Type_                                    |                     |
|                              |                      | WARRAN                   | <u>TS</u>                                      |                     |
| Must meet th<br>Section III. | e basic requiremen   | ts in Sections I, II, ar | nd any one of the ot                           | her requirements in |
| Basic Require                | <u>ments</u>         |                          |                                                | Satisfied?          |
| Section I                    |                      |                          |                                                |                     |
| The guard is f               | or school students   | K thru 6 grades.         |                                                | Yes                 |
| Section II                   |                      |                          |                                                |                     |
| the street dur               |                      | 20 elementary scho       | ool children crossing<br>ool children crossing |                     |
| Time_                        |                      | Date                     | Day                                            | -                   |
| Crossing<br>Pedestrians      | North                | South                    | East                                           | West                |
|                              |                      |                          |                                                |                     |
| Time                         | Dat                  | e [                      | Day                                            |                     |

| Crossing    | North | South | East | West |
|-------------|-------|-------|------|------|
| Pedestrians |       |       |      |      |