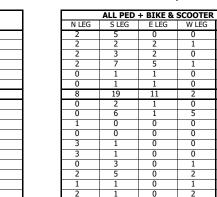

Adult Crossing Guard Warrant Satisfied? YES

|          |                                                                                                                                                                                                                                                                    | Prospect Street                                                                                              | at Spring Stree           | t                    |
|----------|--------------------------------------------------------------------------------------------------------------------------------------------------------------------------------------------------------------------------------------------------------------------|--------------------------------------------------------------------------------------------------------------|---------------------------|----------------------|
| Criteria | Description                                                                                                                                                                                                                                                        | Data                                                                                                         | Requirement<br>Satisfied? | Warrant<br>Satisfied |
|          | (I) Cross a public highway; and                                                                                                                                                                                                                                    | Prospect Street and Spring Street<br>are both public roads                                                   | Yes                       |                      |
| 04       | (2) at least 40 school pedestrians for each of any two hours (not necessarily consecutive) daily use the crossing while going to or from school.                                                                                                                   | 40 School Pedestrians (S) from<br>7:30 AM to 8:30 AM<br>48 School Pedestrians (S) from<br>3:00 PM to 4:00 PM | Yes                       | Yes                  |
|          | At uncontrolled crossings where there is no alternate controlled crossing within 600 feet; and                                                                                                                                                                     |                                                                                                              |                           |                      |
| 05.1     | (a) In urban areas where the vehicular traffic volume exceeds 350 during<br>each of any two hours (not necessarily consecutive) in which 40 or more<br>school pedestrians cross daily while going to or from school; or                                            |                                                                                                              |                           |                      |
|          | (b) In rural areas where the vehicular traffic volume exceeds 300 during<br>each of any two hours (not necessarily consecutive) in which 30 or more<br>school pedestrians cross daily while going to or from school                                                |                                                                                                              |                           |                      |
| 05.2     | At a stop sign-controlled crossing:<br>Where the vehicular traffic volumes on undivided highways of four or more<br>lanes exceeds 500 per hour during any period when the school pedestrians are<br>going to or from school                                        |                                                                                                              |                           |                      |
|          | At traffic signal-controlled crossings:                                                                                                                                                                                                                            |                                                                                                              |                           |                      |
| 05.3     | (a) Where the number of vehicular turning movements through the school crosswalk exceeds 300 per hour while school pedestrians are going to or from school; or                                                                                                     | 399 (South Leg) from 7:30 AM to<br>8:30 PM                                                                   | Yes                       | Yes                  |
|          | (b) Where justified through analysis of the operations of the intersection                                                                                                                                                                                         | N/A                                                                                                          | No                        |                      |
|          | Other criteria that may be considered in an engineering study include:<br>A. Special situations make it necessary to assist elementary school<br>pedestrians in crossing the street;                                                                               | I N/A                                                                                                        | No                        |                      |
| 03       | B. A change in the school crossing location is being made, but<br>prevailing conditions require school crossing supervision until the change is<br>constructed and it is not reasonable to install another form of traffic control or<br>technique for this period | N/A                                                                                                          | No                        | No                   |