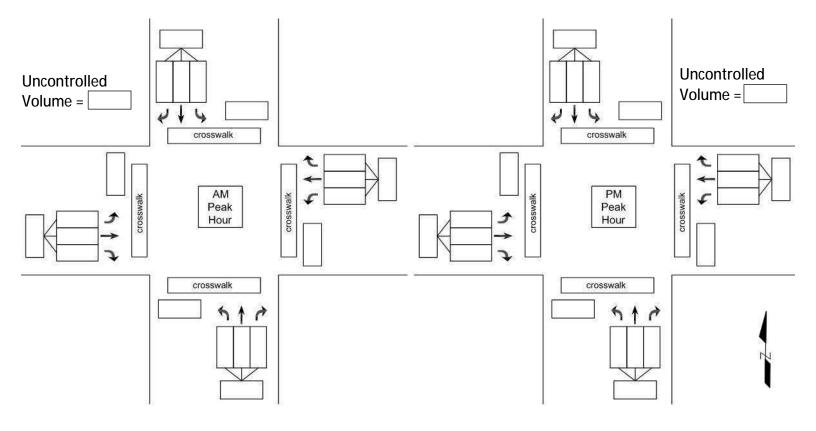

#### Traffic Counts

School-aged (K-6) pedestrian and vehicle volumes were collected at all 43 school crossing locations on Thursday, November 21, 2024. Counts were collected for 1.5 hours during the AM peak hour, beginning either one hour before the start of school or 7:00 A.M., whichever is later. Counts were collected for 2.5 hours during the PM peak hour, beginning 30-minutes before the first dismissal. Kimley-Horn and Associates, Inc. received the traffic counts on December 4, 2024.

## CITY OF ORANGE DEPARTMENT OF PUBLIC WORKS - TRAFFIC SECTION CRITERIA FOR THE PLACEMENT OF AN ADULT CROSSING GUARD (K thru 6<sup>th</sup> Grade)

| Location:                    | Crossing             |                          | _at                                            |                     |
|------------------------------|----------------------|--------------------------|------------------------------------------------|---------------------|
| School(s):                   |                      |                          |                                                |                     |
| Type of Contro               | ol:                  |                          |                                                |                     |
| If uncontrolle               | d closest controlled | crossing: Distance       | e (ft)Type_                                    |                     |
|                              |                      | WARRAN                   | <u>TS</u>                                      |                     |
| Must meet th<br>Section III. | e basic requiremen   | ts in Sections I, II, ar | nd any one of the ot                           | her requirements in |
| Basic Require                | <u>ments</u>         |                          |                                                | Satisfied?          |
| Section I                    |                      |                          |                                                |                     |
| The guard is f               | or school students   | K thru 6 grades.         |                                                | Yes                 |
| Section II                   |                      |                          |                                                |                     |
| the street dur               |                      | 20 elementary scho       | ool children crossing<br>ool children crossing |                     |
| Time_                        |                      | Date                     | Day                                            | -                   |
| Crossing<br>Pedestrians      | North                | South                    | East                                           | West                |
|                              |                      |                          |                                                |                     |
| Time                         | Dat                  | e [                      | Day                                            |                     |