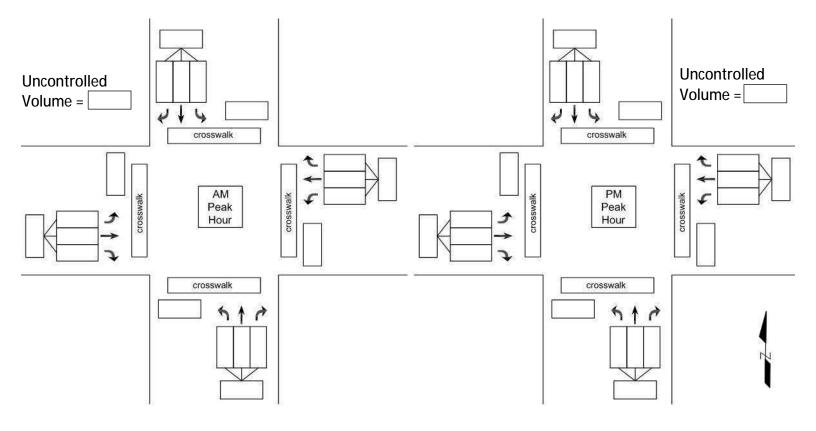

AND

- III. Crossing Type (A, B, or C)
  - A. Uncontrolled Crossings (Must meet one)
    - *i.* Where the uncontrolled vehicular traffic volume is at least 300 vehicles per hour.

- *ii.* Where the uncontrolled vehicular traffic volume is at least 275 vehicles per hour on a street which is 75 ft. or more in width and the posted speed limit is 35 to 45 MPH.
- *iii.* Where the uncontrolled vehicular traffic volume is at least 250 vehicles per hour and the posted speed limit is 50 MPH or more.
- iv. 600 ft. or more to an intersection controlled by STOP signs or traffic signals.
- v. When traffic records indicate a high incidence of vehicle collisions as the result of pedestrian misuse of a marked crosswalk
- vi. Where extenuating circumstances, such as sight distance impaired by physical terrain, are present which cannot be effectively controlled through the application of accepted traffic engineering principles.
- B. Crossings controlled by Boulevard Stop Signs (Must meet one)
  - *i.* Where the vehicular traffic volume on a four-lane street is at least 500 per hour through the crosswalk where the elementary school children must cross.
  - *ii.* When traffic records indicate high incidences of citations being issued for failure to STOP, or a high incidence of vehicular collisions with failure to STOP as the chief cause.
- C. Crossings Controlled by Traffic Signals
  - *i.* Where the vehicular turning movements on green indication exceed 300 per hour through the crosswalk where elementary school children must cross.

Adult Crossing Guard Warrant Satisfied? YES

|          |                                                                                                                                                                                                                                                                    | Prospect Street                                                                                              | at Spring Stree           | t                    |
|----------|--------------------------------------------------------------------------------------------------------------------------------------------------------------------------------------------------------------------------------------------------------------------|--------------------------------------------------------------------------------------------------------------|---------------------------|----------------------|
| Criteria | Description                                                                                                                                                                                                                                                        | Data                                                                                                         | Requirement<br>Satisfied? | Warrant<br>Satisfied |
|          | (I) Cross a public highway; and                                                                                                                                                                                                                                    | Prospect Street and Spring Street<br>are both public roads                                                   | Yes                       |                      |
| 04       | (2) at least 40 school pedestrians for each of any two hours (not necessarily consecutive) daily use the crossing while going to or from school.                                                                                                                   | 40 School Pedestrians (S) from<br>7:30 AM to 8:30 AM<br>48 School Pedestrians (S) from<br>3:00 PM to 4:00 PM | Yes                       | Yes                  |
|          | At uncontrolled crossings where there is no alternate controlled crossing within 600 feet; and                                                                                                                                                                     |                                                                                                              |                           |                      |
| 05.1     | (a) In urban areas where the vehicular traffic volume exceeds 350 during<br>each of any two hours (not necessarily consecutive) in which 40 or more<br>school pedestrians cross daily while going to or from school; or                                            |                                                                                                              |                           |                      |
|          | (b) In rural areas where the vehicular traffic volume exceeds 300 during<br>each of any two hours (not necessarily consecutive) in which 30 or more<br>school pedestrians cross daily while going to or from school                                                |                                                                                                              |                           |                      |
| 05.2     | At a stop sign-controlled crossing:<br>Where the vehicular traffic volumes on undivided highways of four or more<br>lanes exceeds 500 per hour during any period when the school pedestrians are<br>going to or from school                                        |                                                                                                              |                           |                      |
|          | At traffic signal-controlled crossings:                                                                                                                                                                                                                            |                                                                                                              |                           |                      |
| 05.3     | (a) Where the number of vehicular turning movements through the school crosswalk exceeds 300 per hour while school pedestrians are going to or from school; or                                                                                                     | 399 (South Leg) from 7:30 AM to<br>8:30 PM                                                                   | Yes                       | Yes                  |
|          | (b) Where justified through analysis of the operations of the intersection                                                                                                                                                                                         | N/A                                                                                                          | No                        |                      |
|          | Other criteria that may be considered in an engineering study include:<br>A. Special situations make it necessary to assist elementary school<br>pedestrians in crossing the street;                                                                               | I N/A                                                                                                        | No                        |                      |
| 03       | B. A change in the school crossing location is being made, but<br>prevailing conditions require school crossing supervision until the change is<br>constructed and it is not reasonable to install another form of traffic control or<br>technique for this period | N/A                                                                                                          | No                        | No                   |