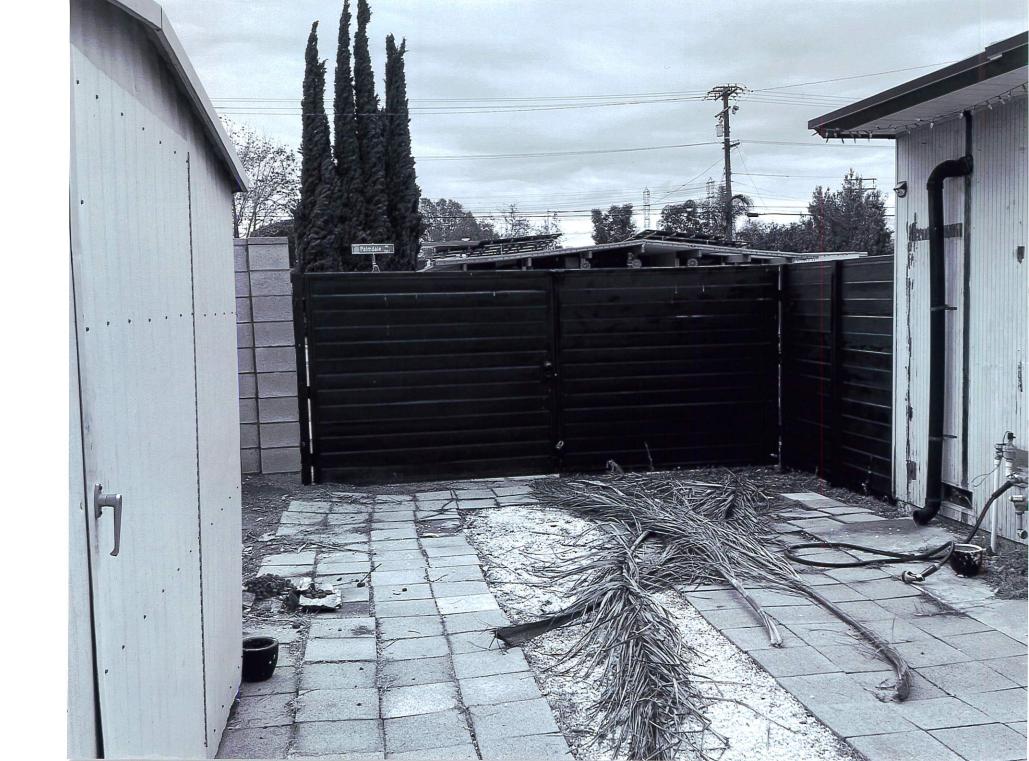

- 2. ASSESSMENT OF VALUATION. Property tax relief afforded to Owner pursuant to Chapter 3, Part 2 of Division 1 of the California Revenue and Taxation Code will be determined solely by the Orange County Office of the Assessor. City makes no representations regarding the actual tax savings any person may realize by entering into this Agreement.
- 3. PRESERVATION OF PROPERTY. Owner agrees to preserve and maintain the Historic Property and its character defining features. Character defining features include, but are not necessarily limited to, the general architectural form, style, materials, design, scale, details, mass, roof line and other aspects of the appearance of the exterior of the Historic Property. For purposes of identification of the Historic Property, the City's Official Historic Property Inventory Form (DPR 523) is attached as Exhibit E.

The Secretary of the Interior's Standards for Rehabilitation (Exhibit B) and City's minimum maintenance standards (Exhibit C), attached hereto and incorporated herein by reference, shall constitute the minimum standards and conditions for preservation and rehabilitation of the Historic Property, and shall apply to the Historic Property throughout the term of this Agreement. Owner shall, where necessary, rehabilitate the Historic Property to conform to the rules and regulations of the Office of Historic Preservation of the California Department of Parks and Recreation, the Secretary of the Interior's Standards for Rehabilitation, the California Historical Building Code, and the City of Orange's Historic Preservation Design Standards for Old Towne.

- 1. Dilapidated, deteriorating, or unrepaired structures, such as: fences, roofs, doors, walls and windows.
- 2. Publicly visible storage of scrap lumber, junk, trash or debris.
- 3. Publicly visible storage of abandoned, discarded or unused objects or equipment, such as automobiles, automobile parts, furniture, stoves, refrigerators, cans, containers or similar items.
- 4. Stagnant water or excavations, including pools or spas.
- 5. Any device, decoration, design, structure or vegetation that is unsightly by reason of its height, condition, or its inappropriate location.