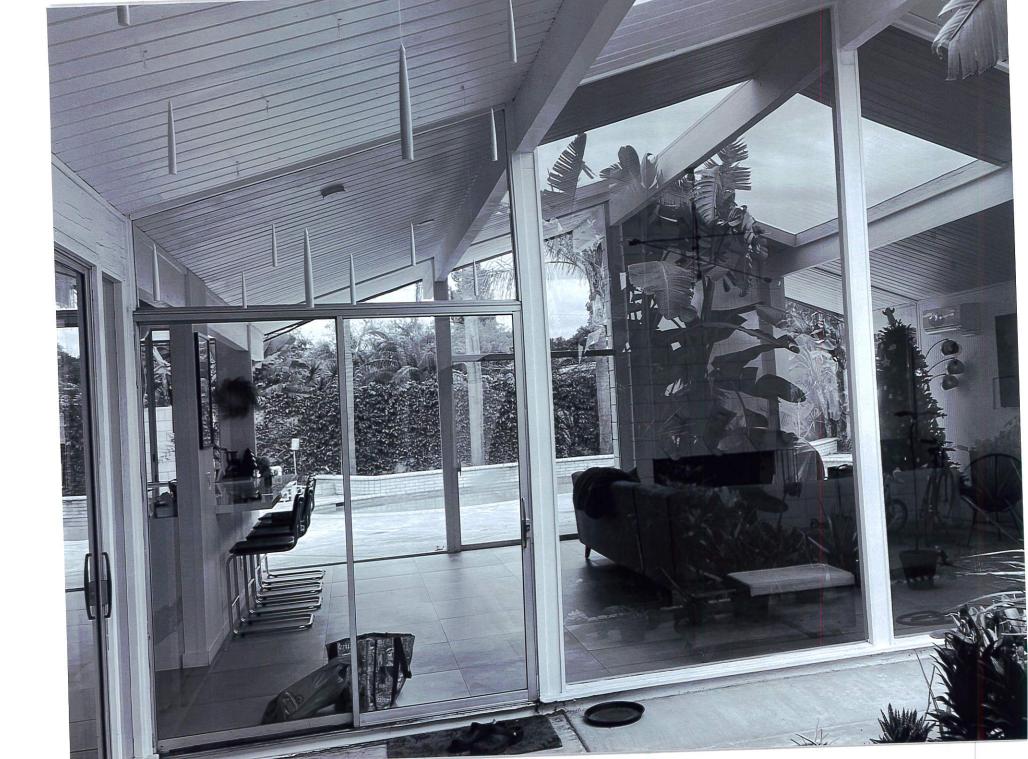

# REHABILITATION/MAINTENANCE SCOPE OF WORK

747 E. Palmdale Avenue

| Priority | Description of Work                                                                                                                                                    | Cost<br>Estimate | Completion<br>Date |
|----------|------------------------------------------------------------------------------------------------------------------------------------------------------------------------|------------------|--------------------|
| 1        | Replace roof, both flat and pitch, repair chimney                                                                                                                      | \$35,000.00      | 2026               |
| 2        | Retain and repair as much existing siding as possible and replace in-kind where too deteriorated. Use replacement of siding to better integrate the existing addition. | \$15,000.00      | 2028               |
| 3        | Use historic documentation for replacement garage doors. Look into historic documentation and precedent to address the trim, hardware, and base of the front door.     | \$10,000.00      | 2030               |
| 4        | Restore front doors to match original configuration                                                                                                                    | \$3,000.00       | 2034               |
| TOT      | AL REHABILITIATION                                                                                                                                                     | \$63,000         |                    |