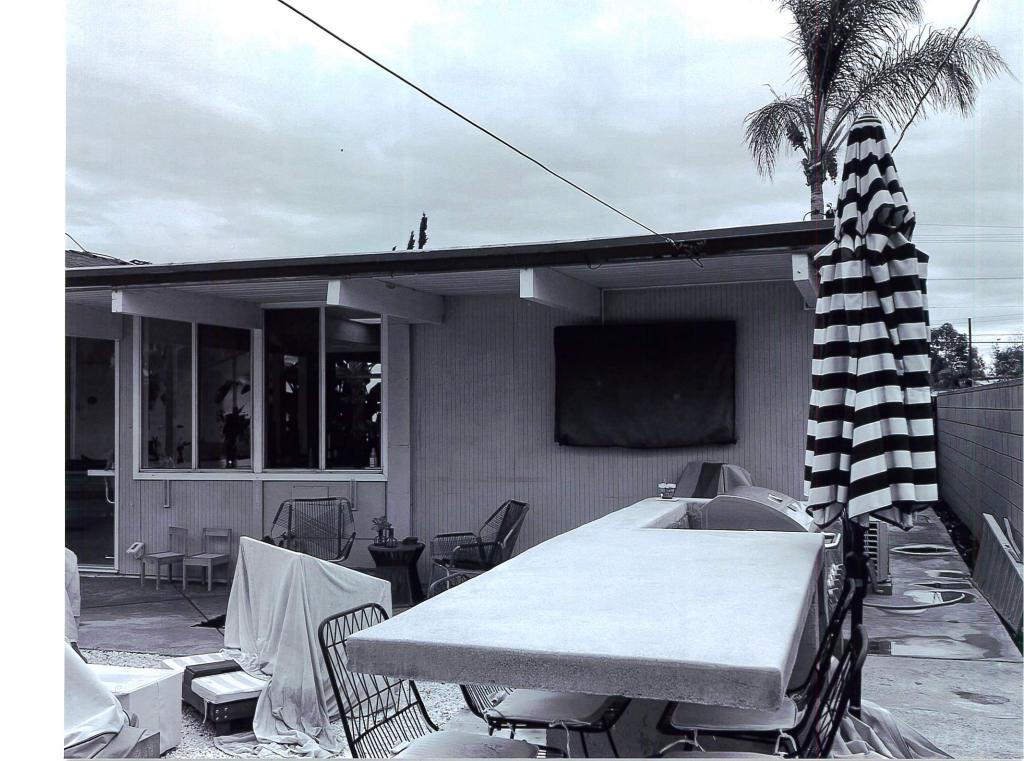

# REHABILITATION/MAINTENANCE SCOPE OF WORK

747 E. Palmdale Avenue

| Priority | Description of Work                                                                                                                                                    | Cost<br>Estimate | Completion<br>Date |
|----------|------------------------------------------------------------------------------------------------------------------------------------------------------------------------|------------------|--------------------|
| 1        | Replace roof, both flat and pitch, repair chimney                                                                                                                      | \$35,000.00      | 2026               |
| 2        | Retain and repair as much existing siding as possible and replace in-kind where too deteriorated. Use replacement of siding to better integrate the existing addition. | \$15,000.00      | 2028               |
| 3        | Use historic documentation for replacement garage doors. Look into historic documentation and precedent to address the trim, hardware, and base of the front door.     | \$10,000.00      | 2030               |
| 4        | Restore front doors to match original configuration                                                                                                                    | \$3,000.00       | 2034               |
| TOT      | AL REHABILITIATION                                                                                                                                                     | \$63,000         |                    |