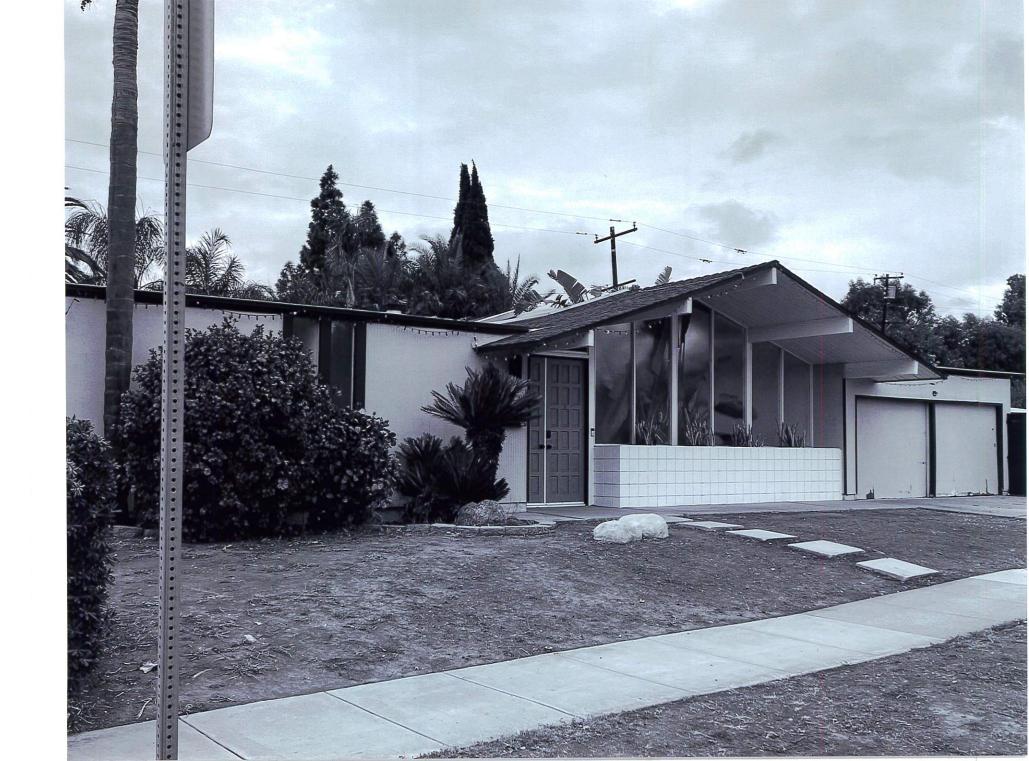

# REHABILITATION/MAINTENANCE SCOPE OF WORK

747 E. Palmdale Avenue

| Priority | Description of Work                                                                                                                                                    | Cost<br>Estimate | Completion<br>Date |
|----------|------------------------------------------------------------------------------------------------------------------------------------------------------------------------|------------------|--------------------|
| 1        | Replace roof, both flat and pitch, repair chimney                                                                                                                      | \$35,000.00      | 2026               |
| 2        | Retain and repair as much existing siding as possible and replace in-kind where too deteriorated. Use replacement of siding to better integrate the existing addition. | \$15,000.00      | 2028               |
| 3        | Use historic documentation for replacement garage doors. Look into historic documentation and precedent to address the trim, hardware, and base of the front door.     | \$10,000.00      | 2030               |
| 4        | Restore front doors to match original configuration                                                                                                                    | \$3,000.00       | 2034               |
| TOT      | AL REHABILITIATION                                                                                                                                                     | \$63,000         |                    |