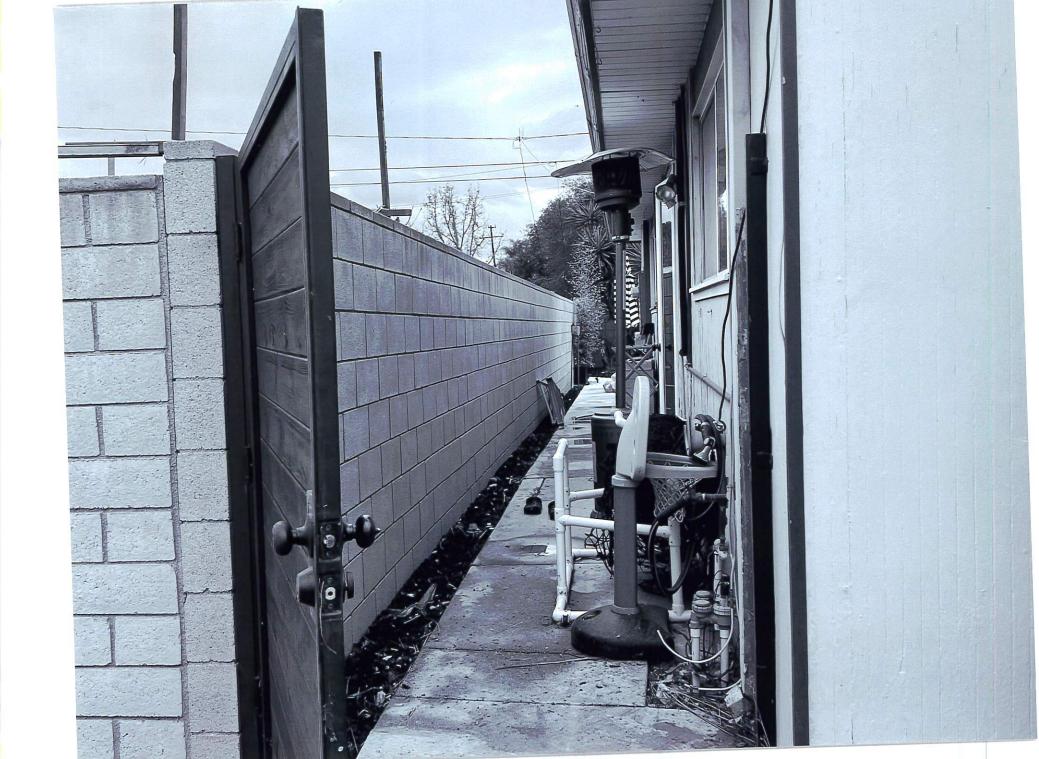

# REHABILITATION/MAINTENANCE SCOPE OF WORK

747 E. Palmdale Avenue

| Priority | Description of Work                                                                                                                                                    | Cost<br>Estimate | Completion<br>Date |
|----------|------------------------------------------------------------------------------------------------------------------------------------------------------------------------|------------------|--------------------|
| 1        | Replace roof, both flat and pitch, repair chimney                                                                                                                      | \$35,000.00      | 2026               |
| 2        | Retain and repair as much existing siding as possible and replace in-kind where too deteriorated. Use replacement of siding to better integrate the existing addition. | \$15,000.00      | 2028               |
| 3        | Use historic documentation for replacement garage doors. Look into historic documentation and precedent to address the trim, hardware, and base of the front door.     | \$10,000.00      | 2030               |
| 4        | Restore front doors to match original configuration                                                                                                                    | \$3,000.00       | 2034               |
| TOT      | AL REHABILITIATION                                                                                                                                                     | \$63,000         |                    |