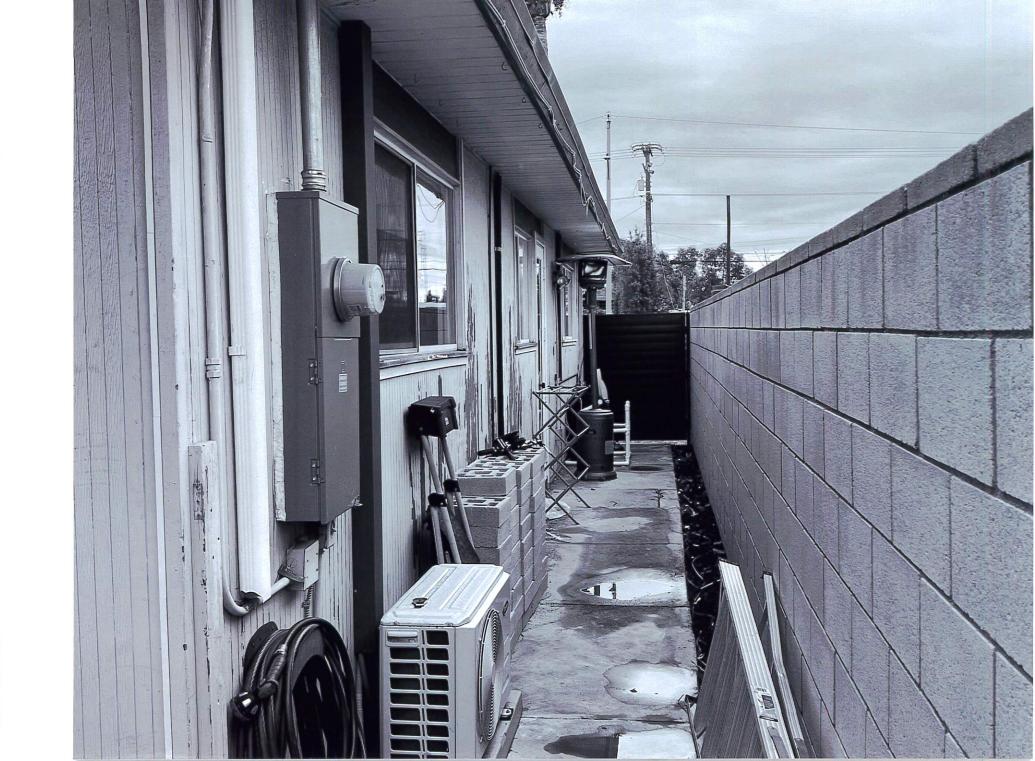

# REHABILITATION/MAINTENANCE SCOPE OF WORK

747 E. Palmdale Avenue

| Priority | Description of Work                                                                                                                                                    | Cost<br>Estimate | Completion<br>Date |
|----------|------------------------------------------------------------------------------------------------------------------------------------------------------------------------|------------------|--------------------|
| 1        | Replace roof, both flat and pitch, repair chimney                                                                                                                      | \$35,000.00      | 2026               |
| 2        | Retain and repair as much existing siding as possible and replace in-kind where too deteriorated. Use replacement of siding to better integrate the existing addition. | \$15,000.00      | 2028               |
| 3        | Use historic documentation for replacement garage doors. Look into historic documentation and precedent to address the trim, hardware, and base of the front door.     | \$10,000.00      | 2030               |
| 4        | Restore front doors to match original configuration                                                                                                                    | \$3,000.00       | 2034               |
| TOT      | AL REHABILITIATION                                                                                                                                                     | \$63,000         |                    |