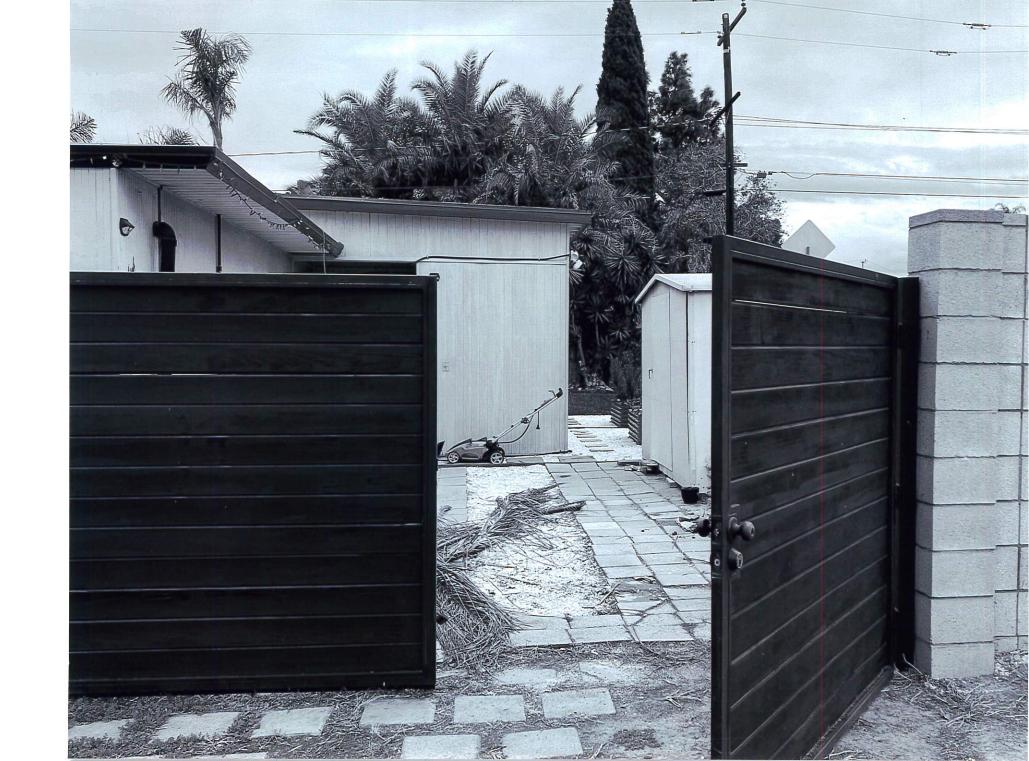

- 2. ASSESSMENT OF VALUATION. Property tax relief afforded to Owner pursuant to Chapter 3, Part 2 of Division 1 of the California Revenue and Taxation Code will be determined solely by the Orange County Office of the Assessor. City makes no representations regarding the actual tax savings any person may realize by entering into this Agreement.
- 3. PRESERVATION OF PROPERTY. Owner agrees to preserve and maintain the Historic Property and its character defining features. Character defining features include, but are not necessarily limited to, the general architectural form, style, materials, design, scale, details, mass, roof line and other aspects of the appearance of the exterior of the Historic Property. For purposes of identification of the Historic Property, the City's Official Historic Property Inventory Form (DPR 523) is attached as Exhibit E.

The Secretary of the Interior's Standards for Rehabilitation (Exhibit B) and City's minimum maintenance standards (Exhibit C), attached hereto and incorporated herein by reference, shall constitute the minimum standards and conditions for preservation and rehabilitation of the Historic Property, and shall apply to the Historic Property throughout the term of this Agreement. Owner shall, where necessary, rehabilitate the Historic Property to conform to the rules and regulations of the Office of Historic Preservation of the California Department of Parks and Recreation, the Secretary of the Interior's Standards for Rehabilitation, the California Historical Building Code, and the City of Orange's Historic Preservation Design Standards for Old Towne.

- 1. Dilapidated, deteriorating, or unrepaired structures, such as: fences, roofs, doors, walls and windows.
- 2. Publicly visible storage of scrap lumber, junk, trash or debris.
- 3. Publicly visible storage of abandoned, discarded or unused objects or equipment, such as automobiles, automobile parts, furniture, stoves, refrigerators, cans, containers or similar items.
- 4. Stagnant water or excavations, including pools or spas.
- 5. Any device, decoration, design, structure or vegetation that is unsightly by reason of its height, condition, or its inappropriate location.