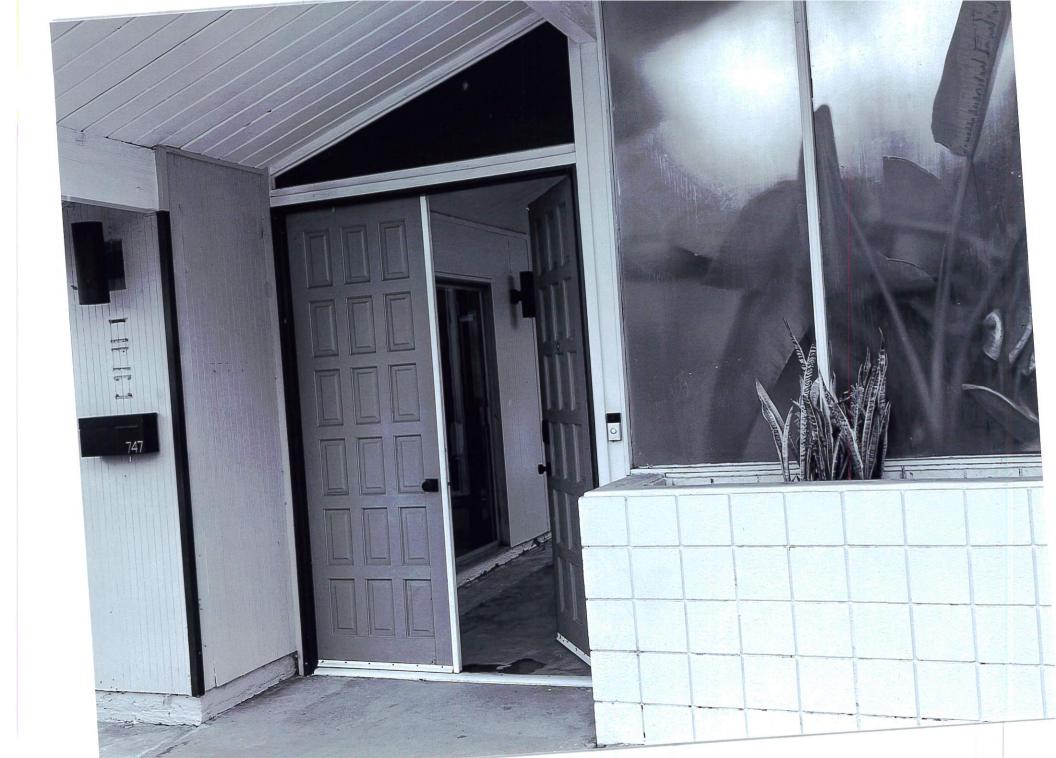

# REHABILITATION/MAINTENANCE SCOPE OF WORK

747 E. Palmdale Avenue

| Priority | Description of Work                                                                                                                                                    | Cost<br>Estimate | Completion<br>Date |
|----------|------------------------------------------------------------------------------------------------------------------------------------------------------------------------|------------------|--------------------|
| 1        | Replace roof, both flat and pitch, repair chimney                                                                                                                      | \$35,000.00      | 2026               |
| 2        | Retain and repair as much existing siding as possible and replace in-kind where too deteriorated. Use replacement of siding to better integrate the existing addition. | \$15,000.00      | 2028               |
| 3        | Use historic documentation for replacement garage doors. Look into historic documentation and precedent to address the trim, hardware, and base of the front door.     | \$10,000.00      | 2030               |
| 4        | Restore front doors to match original configuration                                                                                                                    | \$3,000.00       | 2034               |
| TOT      | AL REHABILITIATION                                                                                                                                                     | \$63,000         |                    |