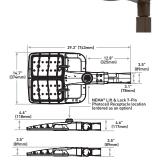

2000 RAINSCREEN

ARCTIC WHITE SATIN COLOR:

PT-3: STUCCO FINISH - PAINTED MANUFACTURER: ARMOURWALL 3000 STUCCO -

BENJAMIN MOORE

CHARCOAL SLATE FLAT HC-178 COLOR:

OSQ: POLE MOUNTED

LIGHT FIXTURE

CREE LIGHTING MANUFACTURER:

COLOR: **BRONZE** 

AF-2: ALUMINUM STOREFRONT

MANUFACTURER: OLD CASTLE COLOR: **CLEAR ANODIZED ALUMINUM** 

GL-2: **GLAZING** MANUFACTURER: VIRACON

COLOR: 1" CLEAR INSULATING

EDGE: WALL MOUNTED

LIGHT FIXTURE

MANUFACTURER: CREE LIGHTING

COLOR: **BRONZE** 

INTERIOR **ARCHITECTS** 

LOS ANGELES, CA 90071 TEL 213-623-2164 FAX 888-296-4995