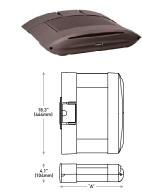

2000 RAINSCREEN

ARCTIC WHITE SATIN COLOR:

PT-3: STUCCO FINISH - PAINTED MANUFACTURER: ARMOURWALL 3000 STUCCO -

BENJAMIN MOORE

CHARCOAL SLATE FLAT HC-178 COLOR:

OSQ: POLE MOUNTED

LIGHT FIXTURE

CREE LIGHTING MANUFACTURER:

COLOR: **BRONZE** 

AF-2: ALUMINUM STOREFRONT

MANUFACTURER: OLD CASTLE COLOR: **CLEAR ANODIZED ALUMINUM** 

GL-2: **GLAZING** MANUFACTURER: VIRACON

COLOR: 1" CLEAR INSULATING

EDGE: WALL MOUNTED

LIGHT FIXTURE

MANUFACTURER: CREE LIGHTING

COLOR: **BRONZE** 

INTERIOR **ARCHITECTS** 

LOS ANGELES, CA 90071 TEL 213-623-2164 FAX 888-296-4995