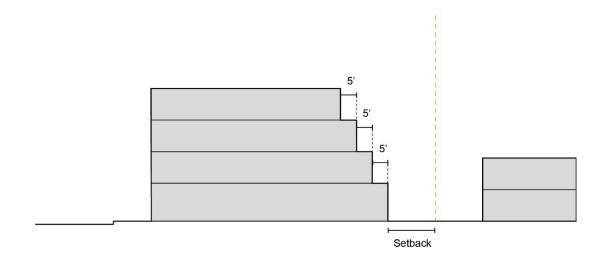

al residential unit entrances, with a stoop taller than 30 inches:





## **Street Stepbacks**

On street-facing façades, at least 70% of the building shall be stepped back above the second story by a minimum of 5 feet, measured from the setback line.



### **Interior / Rear Stepbacks**

**[17.14.070(j) & 17.14.100]** On façades immediately facing residentially occupied R1, R2, MH, or commercial zoning districts, the building shall be stepped back 5 feet from the setback line for each story above the first story. This standard shall not apply when a project adjoins a mixed-use zoning district. In cases where the development abuts the rear yard of a single-family residential district, and where the proposed development exceeds one story in height, a setback of 20 feet shall be required.





## **Modulation**

## **Building Length / Façade Break**

Street-facing elevations shall be no longer than 100 feet in length, without providing either a Façade Break, or a Building Break:

- i) A Façade Break shall have a depth of no less than 10 feet. Additionally, a Façade Break shall have a width of no less than 10% of the building length or 20 feet, whichever is the greater.
- A Building Break shall provide not less than 15 feet of building separation.
   Buildings of 5 stories or higher shall provide a Building Break of not less than 20 feet of building separation.<sup>1</sup>
- iii) These areas shall be activated with planted landscape material, and a maximum of 25 percent of the area may be paved.

Façade planes adjacent to R1 and MH zoning districts shall not exceed 50 feet in