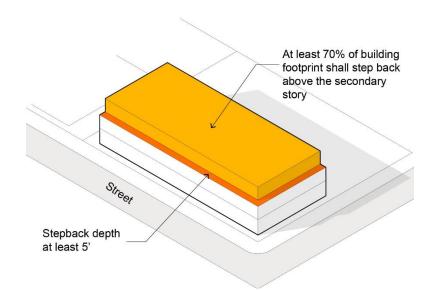

e a box size of 36 inches or greater.

| Building Frontages with shared entrances to internal circulation (lobby) | 50% |
|--------------------------------------------------------------------------|-----|
| Building Frontages with individual residential unit entrances            | 40% |
| With a stoop taller than 30 inches                                       | 25% |

Building Frontages with shared entrances to internal circulation:





#### Building Frontages with individual residential unit entrances:



Building Frontages with individual residential unit entrances, with a stoop taller than 30 inches:





## **Street Stepbacks**

On street-facing façades, at least 70% of the building shall be stepped back above the second story by a minimum of 5 feet, measured from the setback line.



### **Interior / Rear Stepbacks**

**[17.14.070(j) & 17.14.100]** On façades immediately facing residentially occupied R1, R2, MH, or commercial zoning districts, the building shall be stepped back 5 feet from the setback line for each story above the first story. This standard shall not apply when a project adjoins a mixed-use zoning district. In cases where the development abuts the rear yard of a single-family residential district, and where the proposed development exceeds one story in height, a setback of 20 feet shall be required.





## **Modulation**

## **Building Length / Façade Break**

Street-facing elevations shall be no longer than 100 feet in length, without providing either a Façade Break, or a Building Break:

- i) A Façade Break shall have a depth of no less than 10 fe