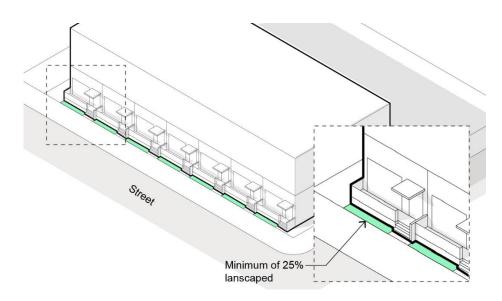

ape area percentages within the setback area. These areas shall be Landscaped and a minimum of one shade tree per area shall be located within the front setback. The shade tree shall have a box size of 36 inches or greater.

| Building Frontages with shared entrances to internal circulation (lobby) | 50% |
|--------------------------------------------------------------------------|-----|
| Building Frontages with individual residential unit entrances            | 40% |
| With a stoop taller than 30 inches                                       | 25% |

Building Frontages with shared entrances to internal circulation:





#### Building Frontages with individual residential unit entrances:



Building Frontages with individual residential unit entrances, with a stoop taller than 30 inches:





## **Street Stepbacks**

On street-facing façades, at least 70% of the building shall be stepped back above the second story by a minimum of 5 feet, measured from the setback line.



### **Interior / Rear Stepbacks**

**[17.14.070(j) & 17.14.100]** On façades immediately facing residentially occupied R1, R2, MH, or commercial zoning districts, the building shall be stepped back 5 feet from the setback line for each story above the first story. This standard shall not apply when a project adjoins a mixed-use zoning district. In cases where the development abuts the rear yard of a single-family residential district, and where the proposed development exceeds one story in height, a setback of 20 feet shall be required.





## **Modulation**

## **Building Length / Façade Break**

Street