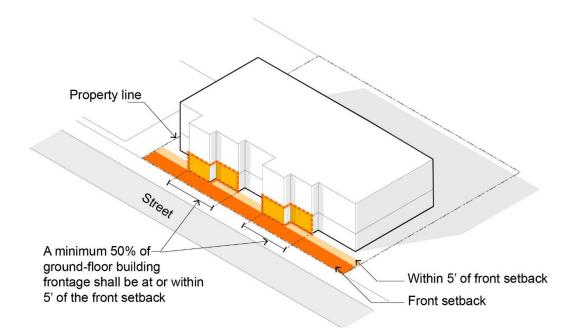

y, of that existing standard from the City of Orange Municipal Code, with the text recommended i.e. **[17.14.070]**.

Terms that are Capitalized are defined in the Glossary at the end of the document.

Where an '**OR**' is indicated in the standards, the document is providing options for the City to utilize based on further discussion of its preferences for this area of the standards. The City should utilize one option or the other; options are not intended to be implemented together.

2



## Form & Scale

## **Front / Street Setbacks**

**[17.14.070]** Buildings shall be set back from the Front Property Line as specified in the City of Orange Municipal Code Chapter 17.14. A minimum of 50 percent of ground-floor Building Frontage shall be placed at or within 5 feet of the front setback.



3



## Landscaping Within Setbacks

**[17.14.090 E]** All setbacks shall be Landscaped with the exception of driveways, pedestrian paths, patios, fire laddering pads, and utility pads.

Alternatively, projects may utilize the following minimum landscape area percentages within the setback area. These areas shall be Landscaped and a minimum of one shade tree per area shall be located within the front setback. The shade tree shall have a box size of 36 inches or greater.

| Building Frontages with shared entrances to internal circulation (lobby) | 50% |
|--------------------------------------------------------------------------|-----|
| Building Frontages with individual residential unit entrances            | 40% |
| With a stoop taller than 30 inches