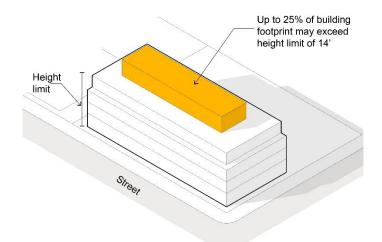

.b]** On façades immediately facing residentially occupied R1, R2, MH, or commercial zoning districts, the building shall be stepped back 5 feet from the setback line for each story above the first story. In cases where the development abuts the rear yard of a single-family residential district, and where the proposed development exceeds one story in height, a setback of 20 feet shall be required. This standard shall not apply when a project adjoins a mixed-use zoning district.





#### **Roofline Variation**

Buildings may exceed the height limit by up to 14 feet for a maximum of 25 percent of a building's footprint. This allowance is not applicable within interior/rear setbacks or stepbacks and may not be used in conjunction with a concession for building height through density bonus.



### **Modulation**

#### **Façade Modulation**

Street-facing façades and façade planes adjacent to R1 and MH zoning districts measuring 50 feet or longer shall modulate a minimum of 25 percent of the area above the ground floor between 5 and 12 feet in depth from the primary façade plane, defined as the vertical plane above the ground floor with the greatest surface area.

Modulation shall be a minimum depth of 5 feet, may be recessed or projected, and is not required to be continuous or open to the sky.

Exception for facades that meet all of the following standards:

- 1) All windows shall be recessed at least 4 inches.
- 2) The maximum façade length shall be 100 feet.
- 3) The façade shall use a textural material of brick, stone, precast concrete, Venetian plaster, hand-troweled stuc