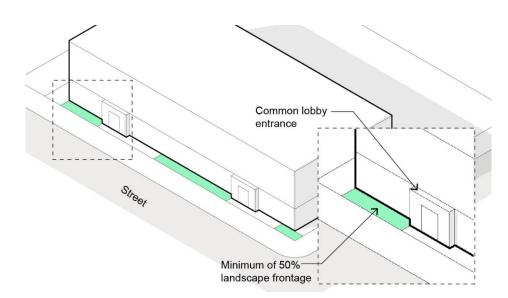

Landscaped with the exception of driveways, pedestrian paths, patios, fire laddering pads, and utility pads.

Alternatively, projects may utilize the following minimum landscape area percentages within the setback area. These areas shall be Landscaped and a minimum of one shade tree per area shall be located within the front setback. The shade tree shall have a box size of 36 inches or greater.

| Building Frontages with shared entrances to internal circulation (lobby) | 50% |
|--------------------------------------------------------------------------|-----|
| Building Frontages with individual residential unit entrances            | 40% |
| With a stoop taller than 30 inches                                       | 25% |

Building Frontages with shared entrances to internal circulation:





#### Building Frontages with individual residential unit entrances:



Building Frontages with individual residential unit entrances, with a stoop taller than 30 inches:





## **Street Stepbacks**

On street-facing façades, at least 70% of the building shall be stepped back above the second story by a minimum of 5 feet, measured from the setback line.



### **Interior / Rear Stepbacks**

**[17.14.070(j) & 17.14.100]** On façades immediately facing residentially occupied R1, R2, MH, or commercial zoning districts, the building shall be stepped back 5 feet from the setback line for each story above the first story. This standard shall not apply when a project adjoins a mixed-use zoning district. In cases where the development abuts the rear yard of a single-family residential district