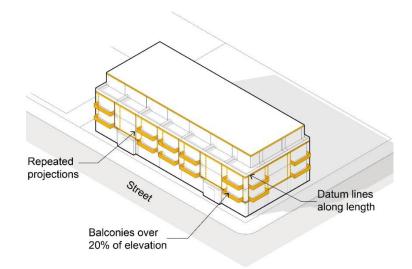

cing the building shall be utilized to facilitate rooting for shrubs and plants. Footings shall not be in the planter area, unless depth is 36 inch minimum. Trees shall not be planted in a constricted area less than 3 feet in diameter.

### **Façades**

#### Composition

**[17.19.080 B.3.a)]** Street-facing façades and any facade immediately facing residentially occupied R1, R2, MH sites shall include at least three of the following:

- a) Datum lines along the length of the building (e.g. cornice) at least 6 inches in depth;
- b) Repeated projections (e.g. architectural detail, shading) at least 6 inches in depth;
- c) Balconies over 20 percent of the elevation;
- d) Screening (e.g. lattices, louvers);
- e) A change in material or texture (excluding trims, windows, doors, and railings).





#### Transparency

**[17.19.080 B.3.b]** Street-facing façades shall incorporate glazing for at least 30 percent of the façade, including ground floor transparency.



#### **Windows**

Windows shall be recessed at least 2 inches from the face of the façade. Flush windows may be allowed subject to approval by the Community Development Director.

Windows shall have a visible transmittance (VT) of 0.6 or higher. Mirrored, tinted or highly reflective glazing is prohibited.

Vinyl windows are prohibited.

#### **Materials**

**[17.19.080 B.2]** A minimum of two materials shall be used on any building façade, in addition to glazing, railings, and trim, and shall correspond to variations in building plane.

A primary material shall cover at least 40 percent of any building façade, excluding