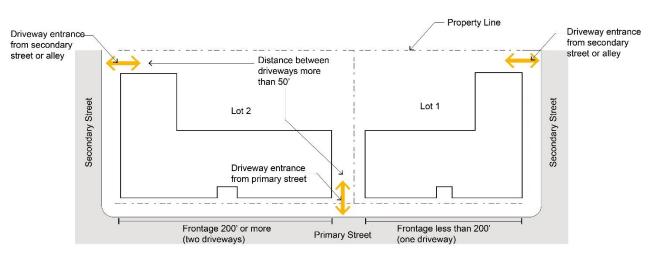

, where available.

Driveways and associated curb-cuts shall have a minimum width of 25 feet and a maximum width of 30 feet.

For sites accessed directly from a road classed as Arterial Highway, the standards in Section 17.34.110G. of the City of Orange Municipal Code shall prevail in the event of a conflict with this section.

The minimum distance between driveways on the same lot shall be 50 feet.

Controlled entrances to parking (e.g. gates) shall be located to allow at least 30 ft of space for a queuing vehicle. If the project requires a traffic study or is accessed via an Arterial Highway, this distance may be increased and is subject to approval by the Community Development Director.

A landscape buffer of 6 feet minimum shall be placed between the driveways and adjacent buildings.





#### **Surface Parking Setbacks**

#### [17.34.120]

Surface parking areas shall be set back a minimum of 30 feet from the Primary Street Frontage, 10 feet from any Secondary Street Frontage, 10 feet from any adjacent residential zoning district, and 5 feet from interior property lines.

Parking areas shall be designed to prevent any portion of a vehicle parking within, or overhanging, these minimum setbacks.

Parking shall be buffered by permitted non-parking uses or a Landscaped setback of 30 feet adjacent to the property line, except for vehicle/pedestrian access.



#### **Surface Parking Landscaping and Trees**

#### [17.34.130H.]

A minimum of 10% percent of the parking area shall be Landscaped and Planted Area, in addition to any Landscaped setbacks. This area shall be distribut