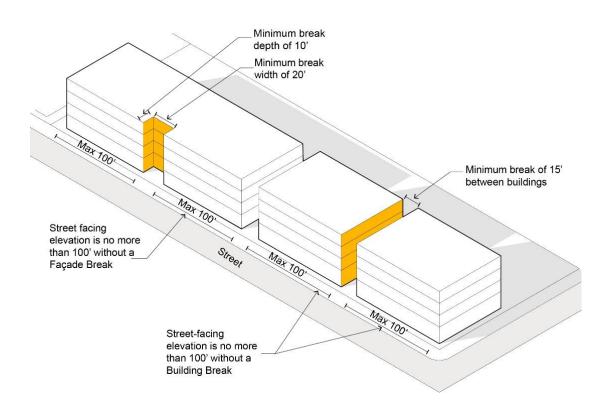

g elevations shall be no longer than 100 feet in length, without providing either a Façade Break, or a Building Break:

- i) A Façade Break shall have a depth of no less than 10 feet. Additionally, a Façade Break shall have a width of no less than 10% of the building length or 20 feet, whichever is the greater.
- A Building Break shall provide not less than 15 feet of building separation.
   Buildings of 5 stories or higher shall provide a Building Break of not less than 20 feet of building separation.<sup>1</sup>
- iii) These areas shall be activated with planted landscape material, and a maximum of 25 percent of the area may be paved.

Façade planes adjacent to R1 and MH zoning districts shall not exceed 50 feet in length without a Façade Break of at least 5 feet deep and 10 feet wide.



7

<sup>&</sup>lt;sup>1</sup> Orange Municipal Code Section 17.14.120 should be referenced for separation requirements where internal facing windows between buildings are involved.



## **Façade Modulation**

Development of more than 2 stories shall incorporate at least three of the following architectural elements on street-facing façades and any facade immediately facing residentially occupied R1, R2 or MH zoned sites:

- a) A sloped roof with a pitch greater than 3/12;
- b) Flat roofs with a minimum 2-foot vertical height differentiation, each with a minimum of 10 feet in length and depth;
- c) A top-level stepback of at least 2 feet for a minimum of 25 percent of the length of the façade;
- d) A terrace at least 5 feet in depth and 8 feet in width, open to the sky, at least every 50