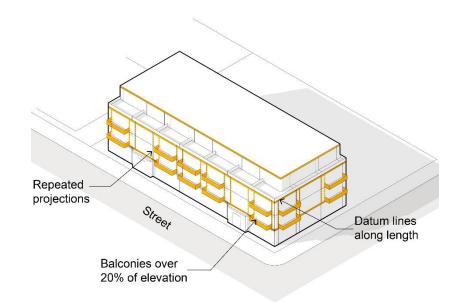

set back a minimum of 18 inches from the property line, separated by Planted Area. "L" shaped footings facing the building shall be utilized to facilitate rooting for shrubs and plants. Footings shall not be in the planter area, unless depth is 36 inch minimum. Trees shall not be planted in a constricted area less than 3 feet in diameter.



# **Facades**

#### **Composition**

Street-facing façades shall include at least three of the following:

- a) Datum lines along the length of the building (e.g. cornice) at least 6 inches in depth;
- b) Repeated projections (e.g. architectural detail, shading) at least 6 inches in depth;
- c) Balconies over 20 percent of the elevation;
- d) Screening (e.g. lattices, louvers);
- e) Change in materials (excluding trim, windows, doors, and railings).



#### Transparency

Street-facing façades shall incorporate glazing for at least 20 percent of the overall façade, including at least 15 percent of the ground level.

#### Windows

Windows shall be recessed at least 2 inches from the face of the façade.

Windows shall have a visible transmittance (VT) of 0.5 or higher. Mirrored, tinted or highly reflective glazing is prohibited.

Vinyl windows are prohibited.

#### **Materials**

A minimum of two materials shall be used on any building façade, in addition to glazing, railings, and trim, and shall correspond to variations in building plane:

A predominate material shall cover at least 40 percent of any building façade, excluding windows.



#### Color

No more than four colors shall be applied to the building façade (one predominate color