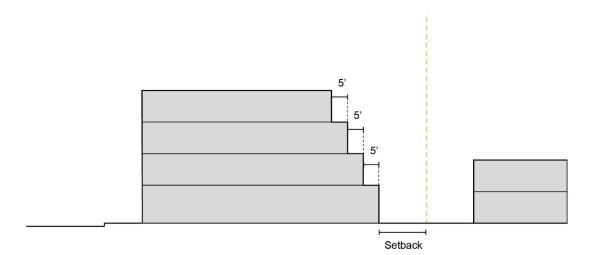

# **Street Stepbacks**

Street-facing facades greater than 4 stories shall be stepped back a minimum of ten feet from the Minimum Setback Line. Uses allowed within the stepback depth include balconies, terraces, shade structures, and similar open space features.



#### **Interior/Rear Stepbacks**

**[17.19.080 B.1.b]** On façades immediately facing residentially occupied R1, R2, MH, or commercial zoning districts, the building shall be stepped back 5 feet from the setback line for each story above the first story. In cases where the development abuts the rear yard of a single-family residential district, and where the proposed development exceeds one story in height, a setback of 20 feet shall be required. This standard shall not apply when a project adjoins a mixed-use zoning district.





#### **Roofline Variation**

Buildings may exceed the height limit by up to 14 feet for a maximum of 25 percent of a building's footprint. This allowance is not applicable within interior/rear setbacks or stepbacks and may not be used in conjunction with a concession for building height through density bonus.



### **Modulation**

#### **Façade Modulation**

Street-facing façades and façade planes adjacent to R1 and MH zoning districts measuring 50 feet or longer shall modulate a minimum of 25 percent of the area above the ground floor between 5 and 12 feet in depth from the primary façade plane, defined as the vertical plane above the ground floor with the greatest surface area.

Modulation shall be a minimum depth of 5 feet, may be recessed or projected, and is not required to be co