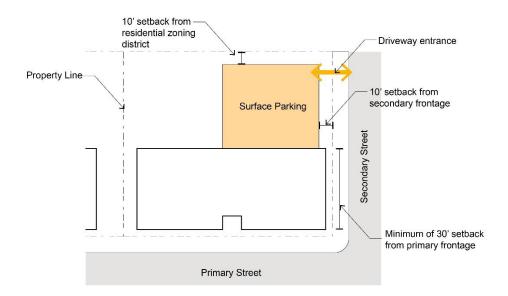

a an Arterial Highway, this distance may be increased and is subject to approval by the Community Development Director.

A landscape buffer of 6 feet minimum shall be placed between the driveways and adjacent buildings.





#### **Surface Parking Setbacks**

#### [17.34.120]

Surface parking areas shall be set back a minimum of 30 feet from the Primary Street Frontage, 10 feet from any Secondary Street Frontage, 10 feet from any adjacent residential zoning district, and 5 feet from interior property lines.

Parking areas shall be designed to prevent any portion of a vehicle parking within, or overhanging, these minimum setbacks.

Parking shall be buffered by permitted non-parking uses or a Landscaped setback of 30 feet adjacent to the property line, except for vehicle/pedestrian access.



#### **Surface Parking Landscaping and Trees**

#### [17.34.130H.]

A minimum of 10% percent of the parking area shall be Landscaped and Planted Area, in addition to any Landscaped setbacks. This area shall be distributed throughout the parking area.

A minimum of one shade tree for every 4 vehicle parking spaces shall be planted and evenly distributed throughout the parking area. In the case of carports for each free standing carport, two additional trees shall be located within the surface parking or circulation area.

Landscaped setbacks shall include hedges or shrubs with a minimum height of 3 feet at the time of planting that form a continuous visual screen to block vehicle headlights.

#### **Structured or Podium Parking Setbacks**

Structured parking (including underground) shall