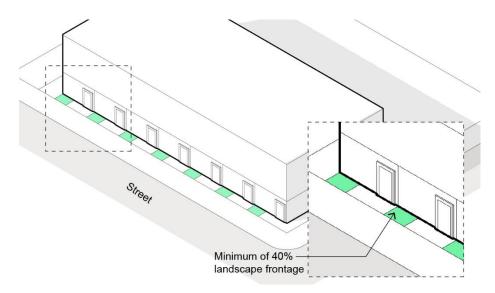

re laddering pads, and utility pads.

Alternatively, projects may utilize the following minimum landscape area percentages within the setback area. These areas shall be Landscaped and a minimum of one shade tree per area shall be located within the front setback. The shade tree shall have a box size of 36 inches or greater.

| Building Frontages with shared entrances to internal circulation (lobby) | 50% |
|--------------------------------------------------------------------------|-----|
| Building Frontages with individual residential unit entrances            | 40% |
| With a stoop taller than 30 inches                                       | 25% |

Building Frontages with shared entrances to internal circulation:





#### Building Frontages with individual residential unit entrances:



Building Frontages with individual residential unit entrances, with a stoop taller than 30 inches:





## **Street Stepbacks**

On street-facing façades, at least 70% of the building shall be stepped back above the second story by a minimum of 5 feet, measured from the setback line.



### **Interior / Rear Stepbacks**

**[17.14.070(j) & 17.14.100]** On façades immediately facing residentially occupied R1, R2, MH, or commercial zoning districts, the building shall be stepped back 5 feet from the setback line for each story above the first story. This standard shall not apply when a project adjoins a mixed-use zoning district. In cases where the development abuts the rear yard of a single-family residential district, and where the proposed development exceeds one story in height, a setba