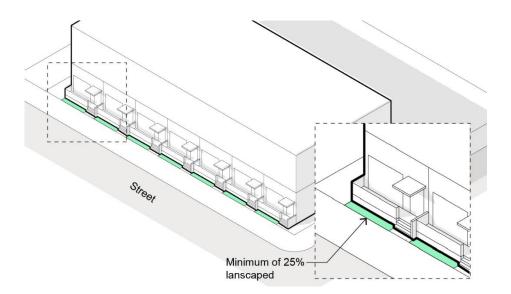

#### **Recommended Action:**

Adopt Ordinance No. 31-24.

Attachments: Staff Report Ordinance No. 31-24

2.6. Second Reading and adoption of an Ordinance of the City Council of the City of Orange amending Chapter 10.10 of the Orange Municipal Code Pertaining to Prohibition on Repairs and Sales of Bicycles and Bicycle Parts on Public Property. Ordinance No. 32-24.