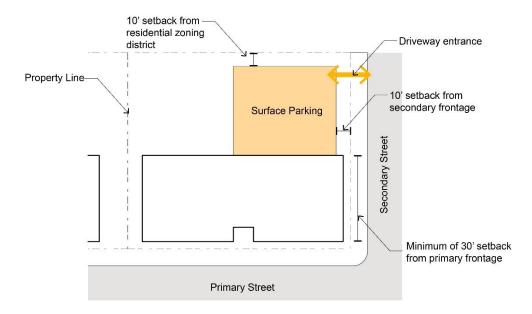

ia an Arterial Highway, this distance may be increased and is subject to approval by the Community Development Director.

A landscape buffer of 5 feet minimum shall be placed between the driveways and adjacent buildings.



#### **Surface Parking Setbacks**

#### [17.34.120]

Surface parking areas shall be set back a minimum of 30 feet from the Primary Street Frontage, 10 feet from any Secondary Street Frontage, 10 feet from any adjacent residential zoning district, and 5 feet from interior property lines.



Parking areas shall be designed to prevent any portion of a vehicle parking within, or overhanging, these minimum setbacks. Parking shall be buffered by permitted non-parking uses or a Landscaped setback of 30 feet adjacent to the property line, except for vehicle/pedestrian access.



#### **Surface Parking Landscaping and Trees**

#### [17.34.190, 17.34.130H.]

A minimum of 5 percent of a surface parking area shall be Landscaped and permeable, in addition to any Landscaped setbacks. This area shall be distributed throughout the parking area.

Landscaped setbacks shall include hedges or shrubs with a minimum height of 3 feet at the time of planting that form a continuous visual screen to block vehicle headlights.

#### **Structured or Podium Parking Setbacks**

#### [17.34.120]

Structured parking (including underground) shall be set back a minimum of 15 feet from any adjacent residential zoning district.

Above ground parking shall be buffered by permitted non-parking uses, such as habitable area, landscaped area, lobby area, or circulation space, with a minimum dept