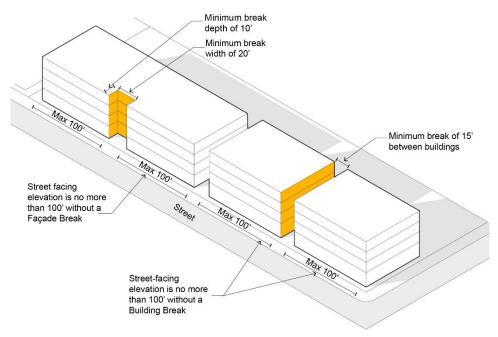

facing elevations shall be no longer than 100 feet in length, without providing either a Façade Break or a Building Break:

- i) A Façade Break shall have a depth of no less than 10 feet. Additionally, a Façade Break shall have a width of no less than 10% of the building length or 20 feet, whichever is the greater.
- A Building Break shall provide no less than 15 feet of building separation. Buildings of 5 stories or higher shall provide a Building Break of not less than 20 feet of building separation.<sup>1</sup>
- iii) These areas shall be activated with planted landscape material, and a maximum of 25 percent of the area may be paved.

Façade planes adjacent to R1 and MH zoning districts shall not exceed 50 feet in length without a Façade Break of at least 5 feet deep and 10 feet wide.



#### **Corner Treatments**

Corner-facing facades of 75 feet or longer shall incorporate at least two of the following elements within 50 feet of the building corner along the street facing Building Frontage/s:

- a) A building entrance;
- b) A change in height of at least 4 feet for an area 10 feet by 10 feet minimum;
- c) A change in façade plane on upper stories of at least 5 feet in depth;
- d) A change of façade material or texture (excluding windows, doors and railings);
- e) A public open space or outdoor dining.

<sup>&</sup>lt;sup>1</sup> Orange Municipal Code Section 17.19.090.B should be referenced for separation requirements where internal facing windows between buildings are involved.



### **Frontages**

#### **Ground Floor Height**

Ground floor commercial, non-residentia