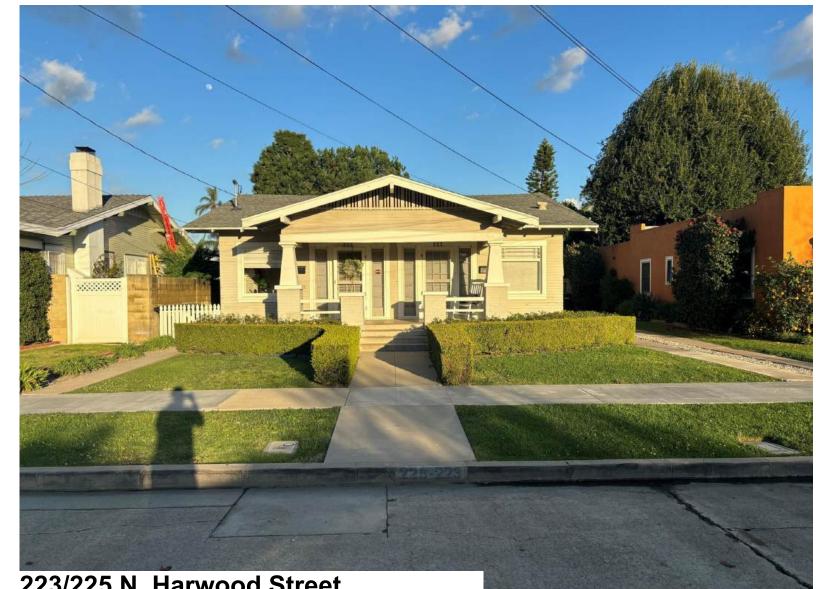

ached Garage 633 E. Maple Ave., Orange, CA 92866

Plotted on 10/21/2024 at 10:14 AM P:\826 Knight Residence Remodel and Expansion\826 BIM-CAD Files\826 ArchiCAD Models\826 Knight Residence Overall.pln



Closeup view of south facade of main residence



Closeup view of staircase being removed at addition



Closeup view of window being replaced at addition



View of east facade of existing garage





## Key Plan



143 S. Olive Street Orange, CA 92866 (714) 639-3958 #Contact E-mail



232 N. Harwood Street





**Adjacent Property Photographs** Shearn Residence Main Residence Remodel and New Detached Garage

633 E. Maple Ave., Orange, CA 92866 ed on 10/21/2024 at 10:14 AM P:\826 Knight Residence Remodel and Expansion\826 BIM-CAD Files\826 ArchiCAD Models\826 Knight Residence Overall.pl











223/225 N. Harwood Street





Printed on 10/21/2024