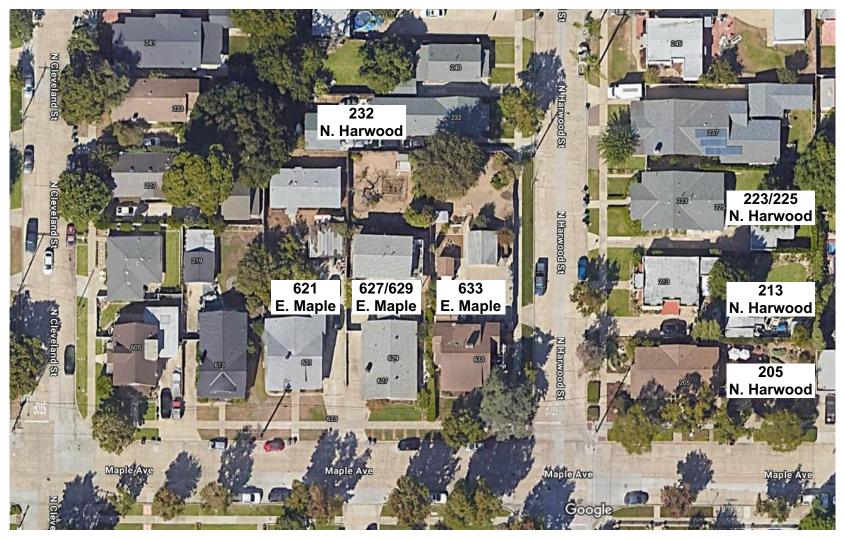

## Key Plan

143 S. Olive Street Orange, CA 92866 (714) 639-3958 #Contact E-mail

232 N. Harwood Street

**Adjacent Property Photographs** Shearn Residence Main Residence Remodel and New Detached Garage

633 E. Maple Ave., Orange, CA 92866 ed on 10/21/2024 at 10:14 AM P:\826 Knight Residence Remodel and Expansion\826 BIM-CAD Files\826 ArchiCAD Models\826 Knight Residence Overall.pl