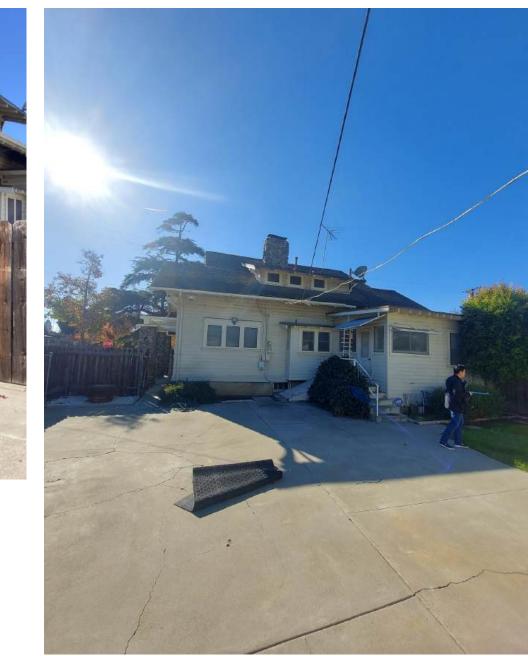

View of west facade looking at area of previous addition

View of west facade from side yard

View of east facade from street

View of trellis at southeast corner of residence being restored

View of west facade of existing garage

View of north facade from existing garage/backyard

Closeup view of east facade of previous addition

View of north facade of existing garage

**Existing Conditions Photographs** Shearn Residence Main Residence Remodel and New Detached Garage 633 E. Maple Ave., Orange, CA 92866