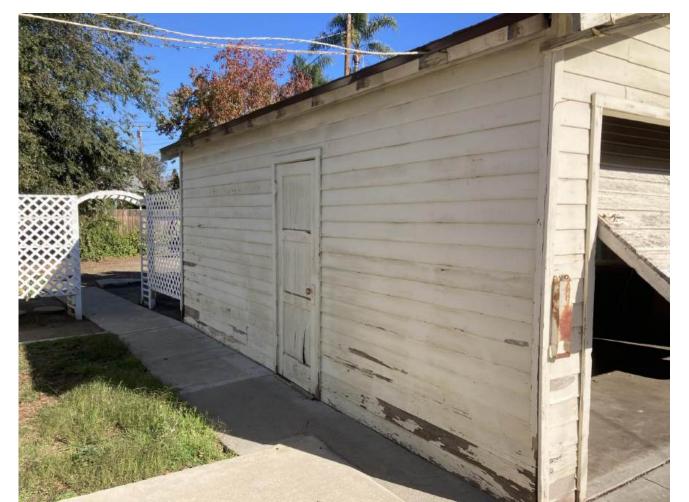

View of west facade looking at area of previous addition

View of west facade from side yard

View of east facade from street

View of trellis at southeast corner of residence being restored

View of west facade of existing garage

View of south facade of existing garage

URE \ PLANNING \ 3D M 143 S. Olive Street Orange, CA 92866 (714) 639-3958 #Contact E-mail

Closeup view of southwest corner of main residence

View of southwest corner of main residence from street

View of north facade from existing garage/backyard

Closeup view of east facade of previous addition

View of north facade of existing garage

**Existing Conditions Photographs** Shearn Residence Main Residence Remodel and New Detached Garage 633 E. Maple Ave., Orange, CA 92866