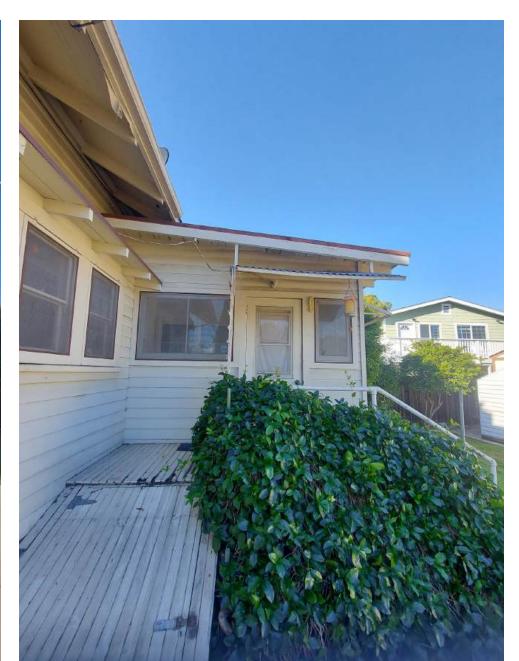

View of west facade looking at area of previous addition

View of west facade from side yard

View of east facade from street

View of trellis at southeast corner of residence being restored

View of west facade of existing garage