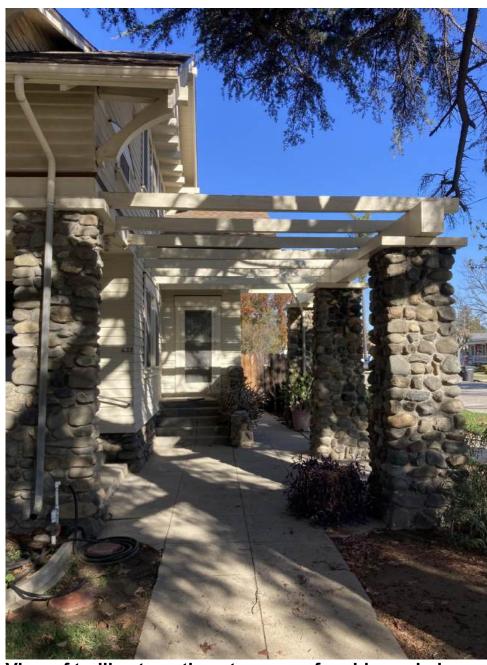

View of west facade looking at area of previous addition

View of west facade from side yard

View of east facade from street

View of trellis at southeast corner of residence being restored

View of west facade of existing garage