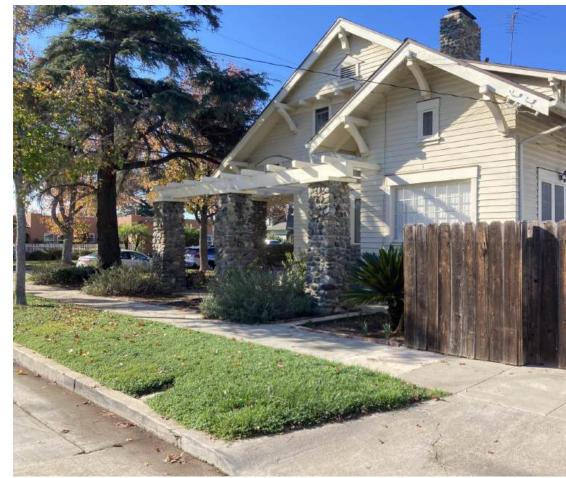

View of west facade looking at area of previous addition

View of west facade from side yard

View of east facade from street

View of trellis at southeast corner of residence being restored

View of west facade of existing garage