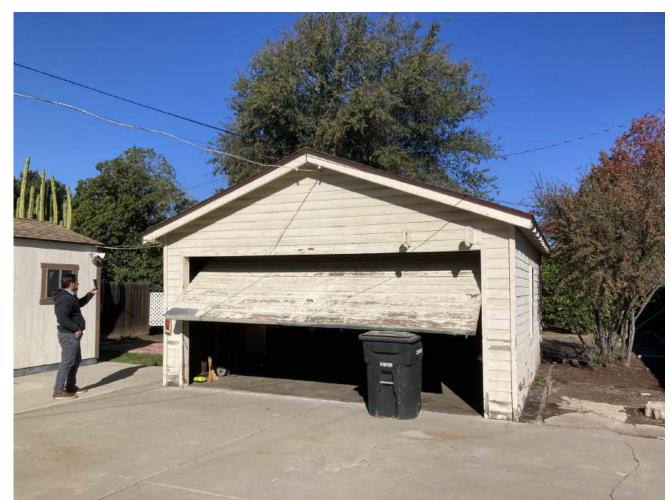

View of west facade looking at area of previous addition

View of west facade from side yard

View of east facade from street

View of trellis at southeast corner of residence being restored

View of west facade of existing garage

View of south facade of existing garage

URE \ PLANNING \ 3D M 143 S. Olive Street Orange, CA 92866 (714) 639-3958 #Contact E-mail

Closeup view of southwest corner of main residence

View of southwest corner of main residence from street

View of north facade from existing garage/backyard

Closeup view of east facade of previous addition

View of north facade of existing garage

**Existing Conditions Photographs** Shearn Residence Main Residence Remodel and New Detached Garage 633 E. Maple Ave., Orange, CA 92866

Closeup view of window being replaced at addition

View of east facade of existing garage