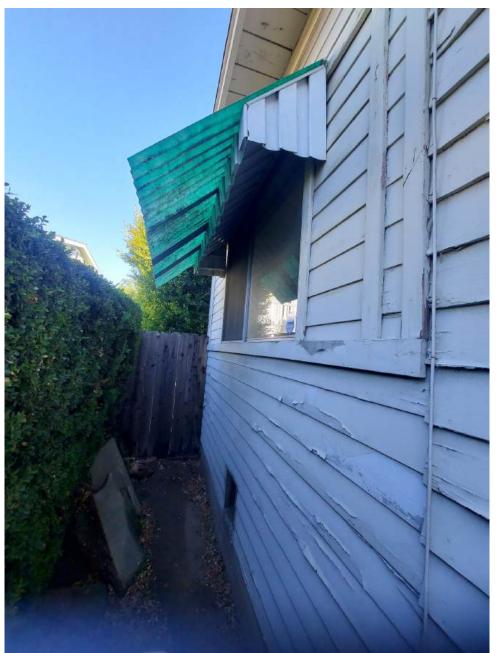

View of west facade looking at area of previous addition

View of west facade from side yard

View of east facade from street

View of trellis at southeast corner of residence being restored

View of west facade of existing garage