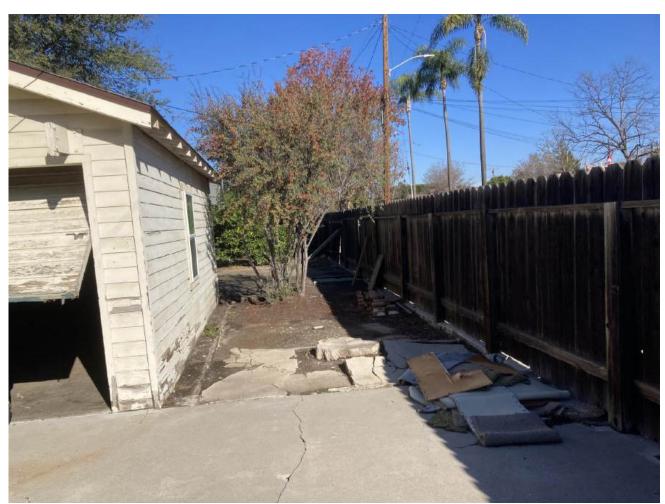

View of north facade from existing garage/backyard

Closeup view of east facade of previous addition

View of north facade of existing garage

**Existing Conditions Photographs** Shearn Residence Main Residence Remodel and New Detached Garage 633 E. Maple Ave., Orange, CA 92866