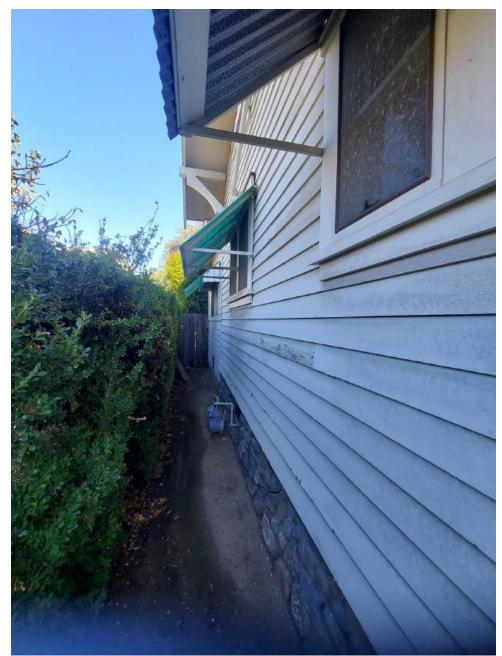

View of west facade looking at area of previous addition

View of west facade from side yard

View of east facade from street

View of trellis at southeast corner of residence being restored

View of west facade of existing garage