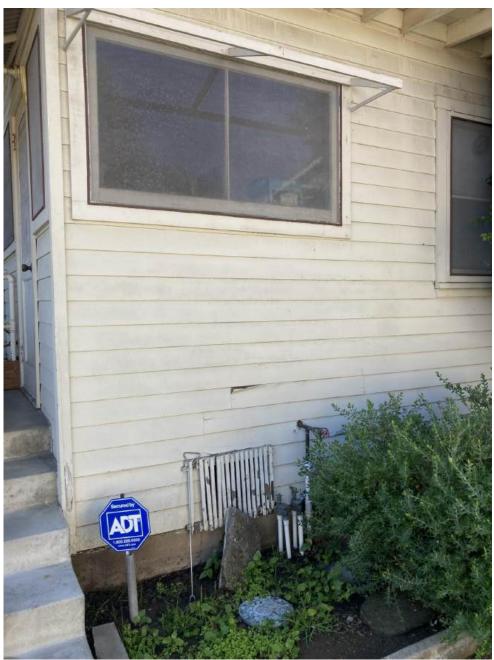

Closeup view of window being replaced at addition

View of east facade of existing garage