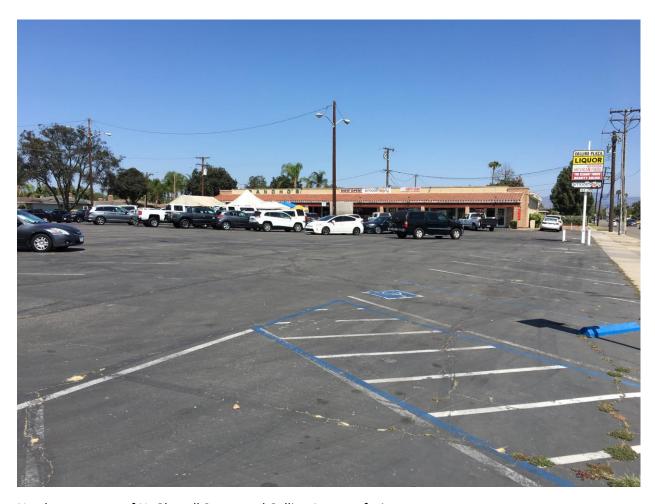

Northeast corner of N. Glassell Street and Collins Avenue, facing east.

Across N. Glassell Street from the project site, facing west.