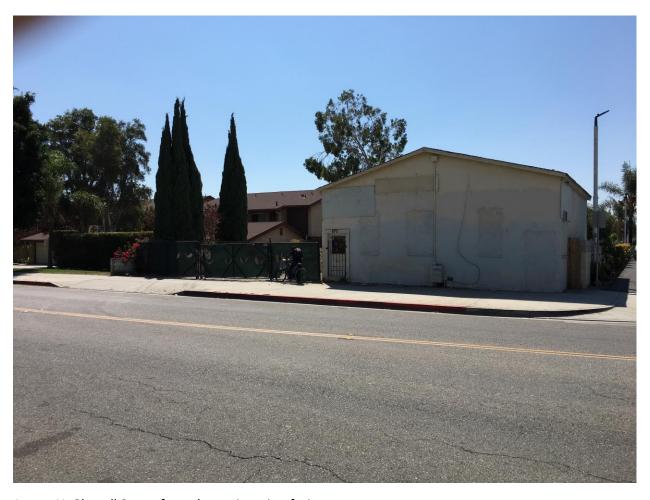

Design Review No. 4933-17

887 N. Glassell Street

Site Photographs taken August 28, 2020

Southwest corner of the project site, adjacent to 873/875/877 N. Glassell Street, facing northeast.

West property line along N. Glassell Street, facing south.