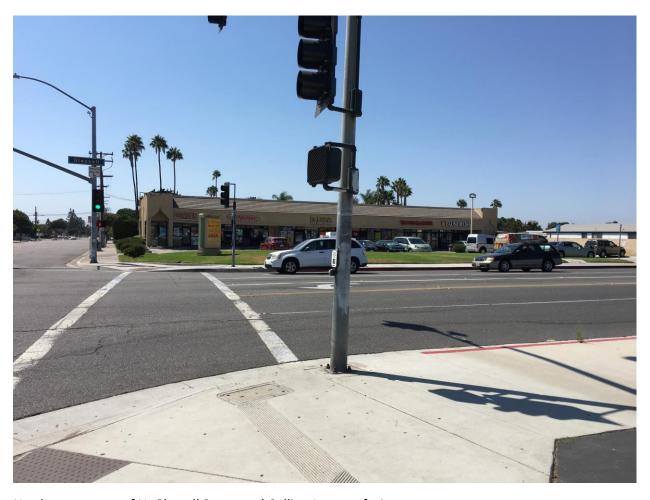

Northeast corner of N. Glassell Street and Collins Avenue, facing east.

Across N. Glassell Street from the project site, facing west.