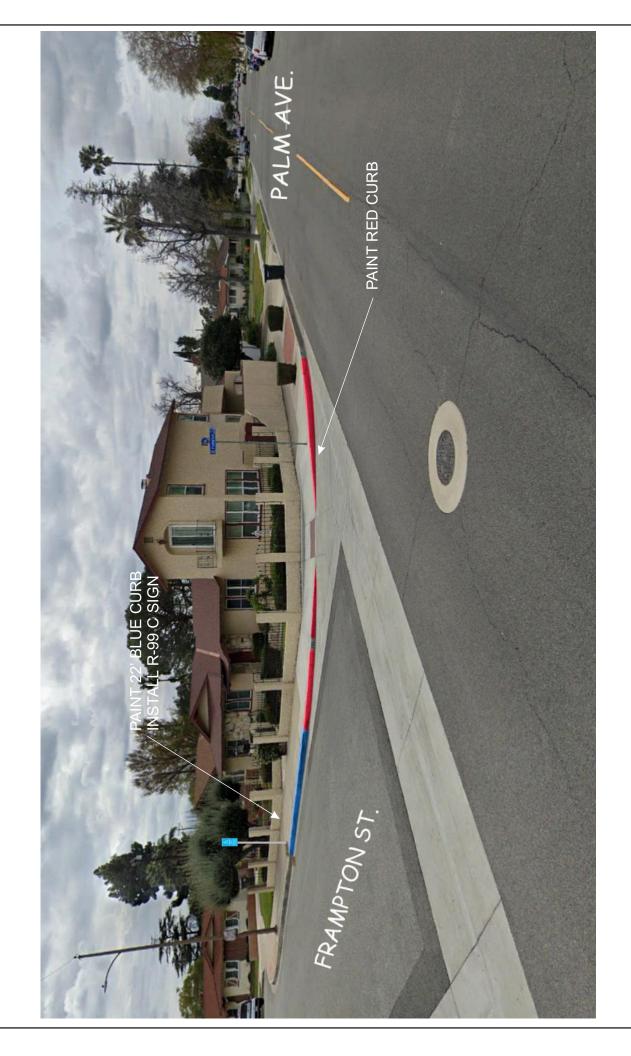

## Dept. of Public Works Traffic Division

Work Order

Date: 10/28/2020

| City Traffic Commission Approval Date: N/A                                                                                           | File Number: 306 |
|--------------------------------------------------------------------------------------------------------------------------------------|------------------|
| City Council Approval Required _Yes <u>X</u> No                                                                                      | Date:            |
| General Location: Palm Ave. and Frampton St.                                                                                         |                  |
| To: Alan Troung                                                                                                                      |                  |
| Description: Please paint 22' of blue curb, install a return red at the southwest corner of Frampton Steper the attache site sketch. |                  |
| Work Assigned To:                                                                                                                    | _                |
| Date & Time Work Began:                                                                                                              | _                |
| Date & Time Work Finished:                                                                                                           |                  |
| Site Sketch:                                                                                                                         |                  |
|                                                                                                                                      |                  |
|                                                                                                                                      |                  |