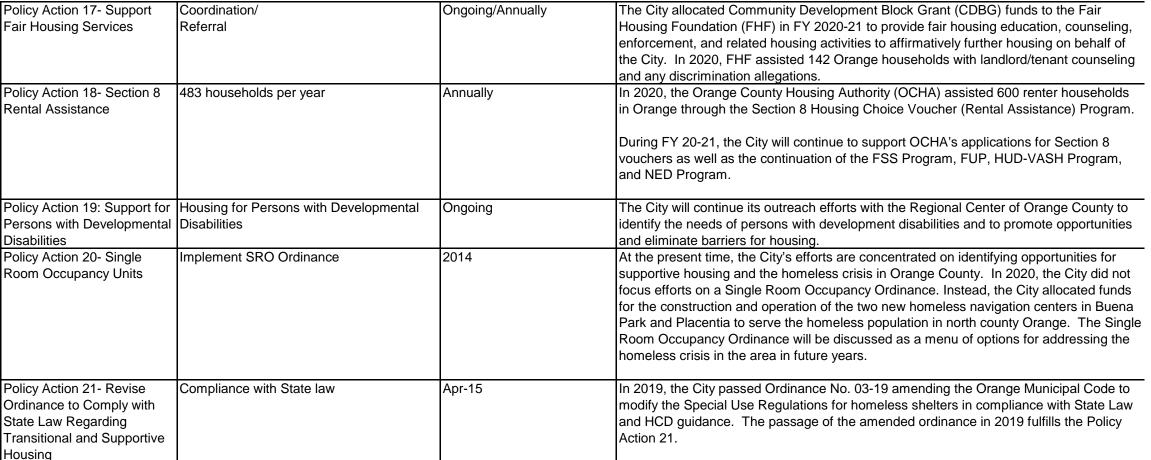

ct may work in the City's industrial zones, thereby supporting nearby industrial employers.                                                                                                                                                                                                                      |
|                           |                       | Strategy by 2016                                                                                                                                                                                                                                                                                                                                                                                                                            |















| ·                                                                       |                                                      |                                                                             |                                                                                                                                                                                                                                                                                                                                                                                                                                                                                                                                                                                                     |
|--