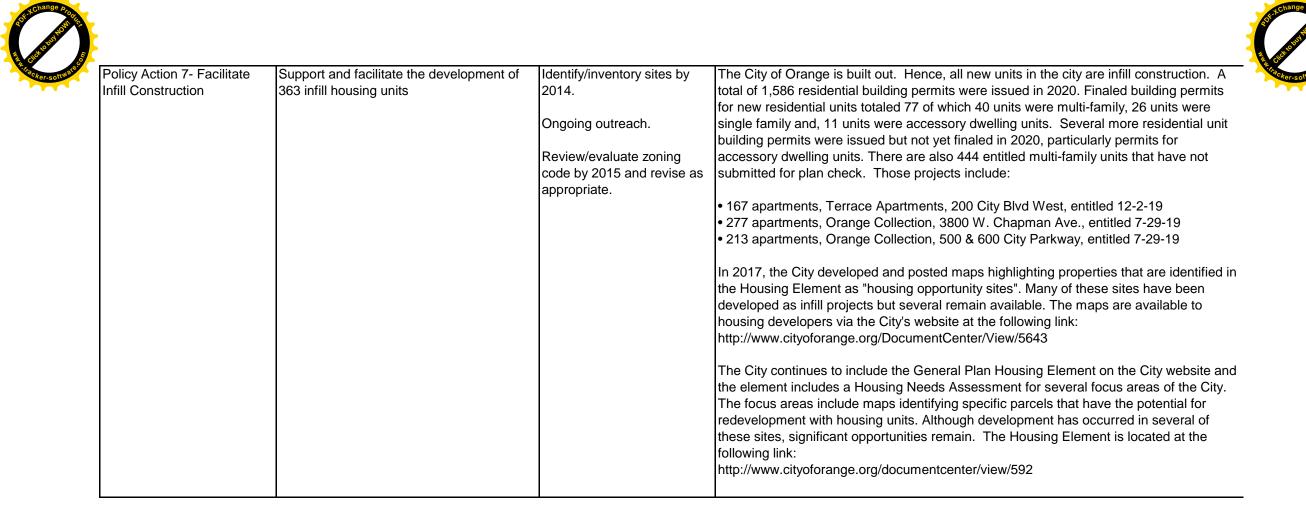

range Senior Apartments (74 senior units)</li> </ul>                                                                                                                                                                                                                                                                                                                                                                                                                                                                                                                                                                                                                                                                                                                                                                         |





| Policy Action 8- Explore<br>Alternative Funding and<br>Financing Sources                               | Funding and Financing for Housing<br>Development | Ongoing.                                | The City's only remaining funding sources for housing development are very limited and include Federal HOME Investment Partnerships (HOME) funds and Low and Moderate Income Housing Asset Funds (LMIHAF) which are program income from former Orange Redevelopment Agency Housing Set-Aside funds. The City also has limited Community Development Block Grant (CDBG) funds, which could be allocated for housing rehabilitation projects. However, the CDBG funds are typically allocated to City and nonprofits for public services and public facilities, and City infrastructure projects in low income residen