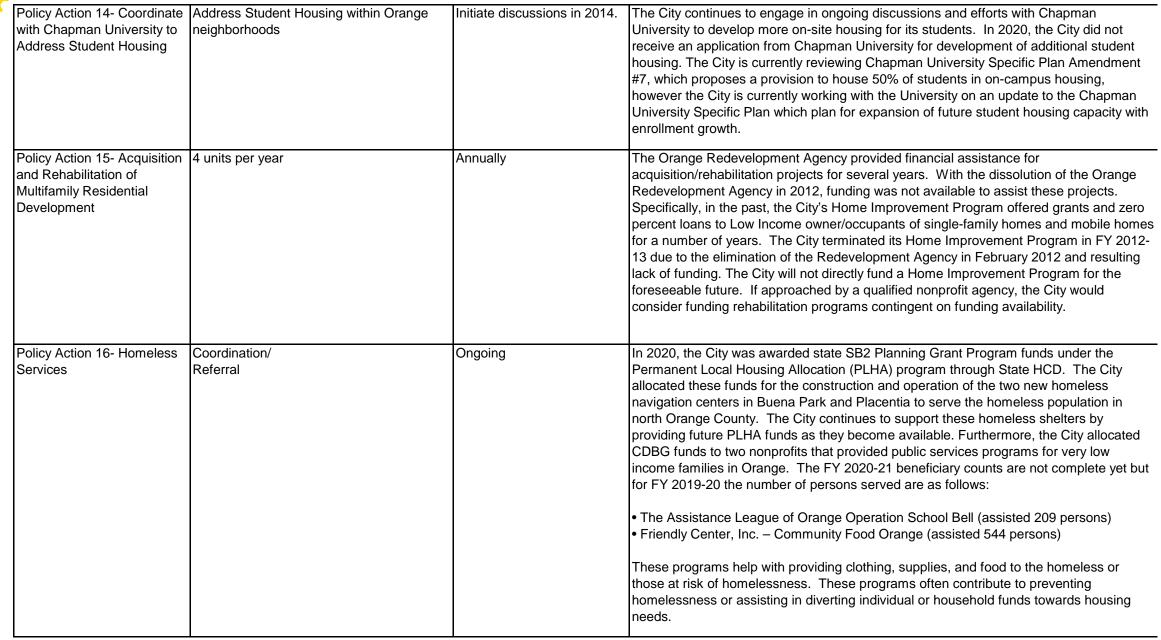

roject may work in the City's industrial zones, thereby supporting nearby industrial employers.                                                                                                                                                                                                                      |
|                           |                       | Strategy by 2016                                                                                                                                                                                                                                                                                                                                                                                                                            |















| ·                                                                       |                                                      |                                                                             |                                                                                                                                                                                                                                                                                                                                                                                                                                                                                                                                                                                                     |