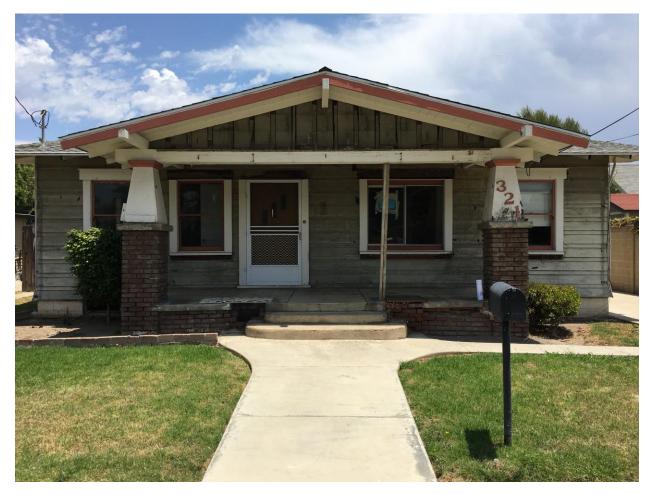

Front (West) Elevation looking East.

321 N. Olive Street, West Elevation looking northeast.

Property line between 141 W. Palm Avenue and 321 N. Olive Street. Driveway belongs to Palm Avenue property.

Adjacent Properties to the West.