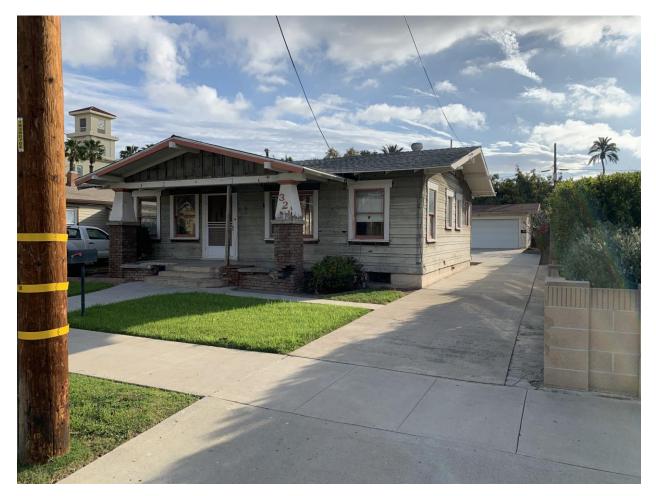

Front (West) Elevation looking East.

321 N. Olive Street, West Elevation looking northeast.

Property line between 141 W. Palm Avenue and 321 N. Olive Street. Driveway belongs to Palm Avenue property.

Adjacent Properties to the West.