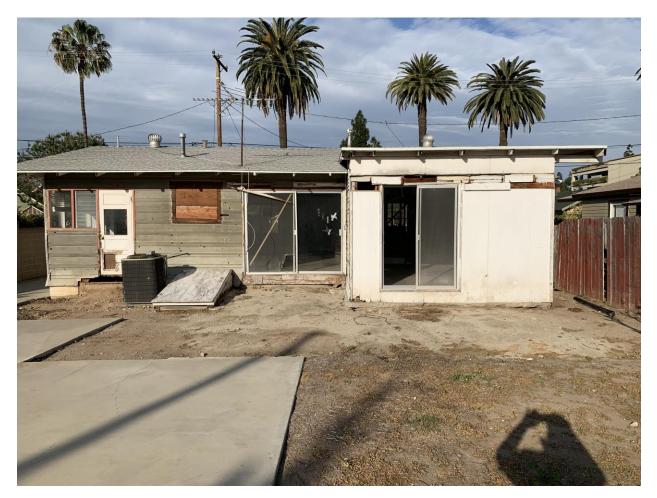

Rear (East) Elevation looking West.

Front Column Detail.

Front Porch detail.

Porch Column Detail.

North Elevation looking Southeast.

North Elevation looking West.