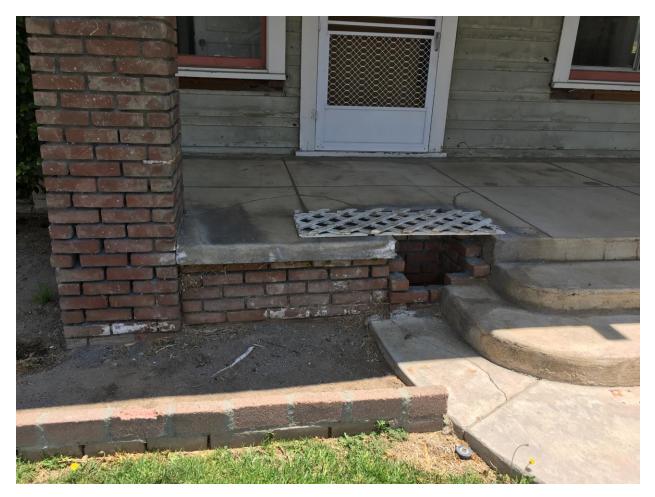

Rear (East) Elevation looking West.

Front Column Detail.

Front Porch detail.

Porch Column Detail.

North Elevation looking Southeast.

North Elevation looking West.