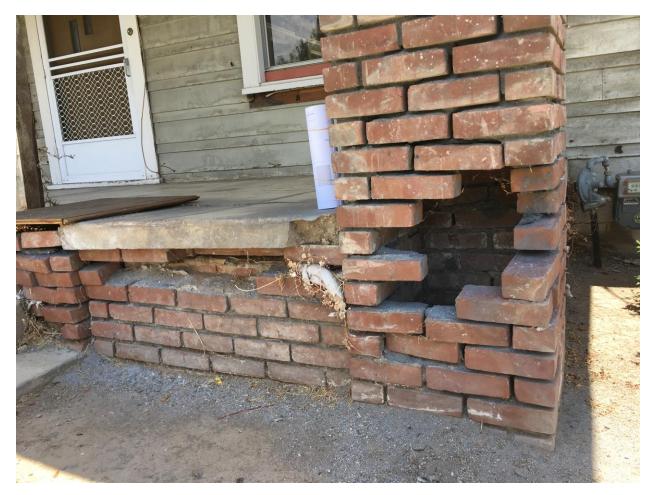

Rear (East) Elevation looking West.

Front Column Detail.

Front Porch detail.

Porch Column Detail.

North Elevation looking Southeast.

North Elevation looking West.