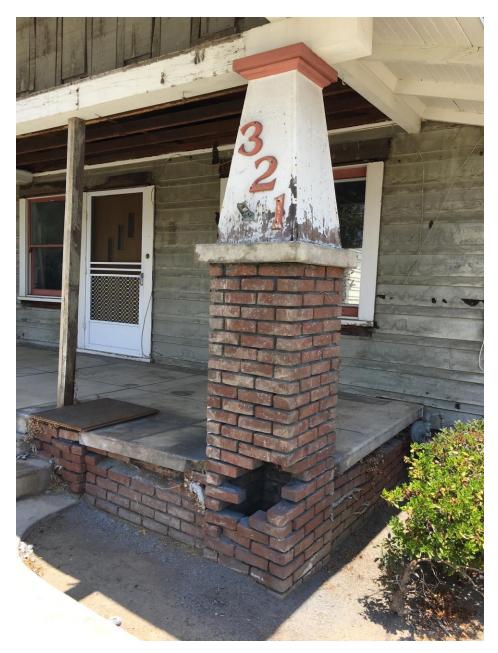

Rear (East) Elevation looking West.

Front Column Detail.

Front Porch detail.

Porch Column Detail.

North Elevation looking Southeast.

North Elevation looking West.